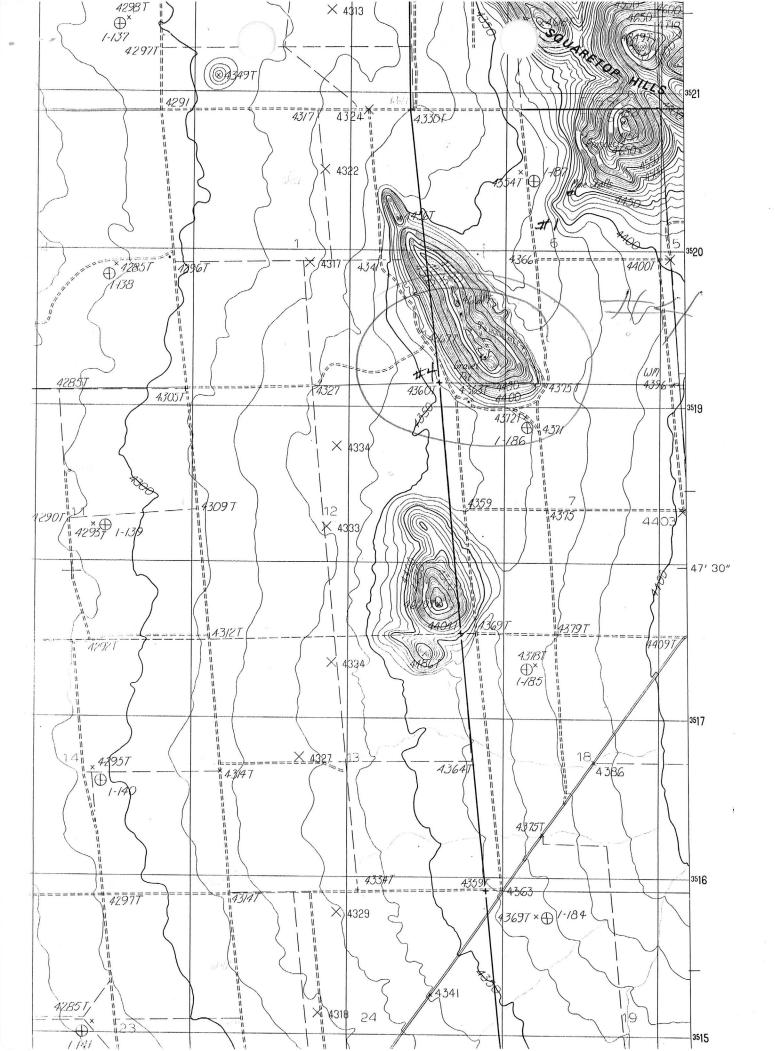

~

\$

ARIZONA DEPARTMENT OF MINES AND MINERAL RESOURCES FILE DATA

PRIMARY NAME: SQUARETOP HILLS #4

ALTERNATE NAMES:

COCHISE COUNTY MILS NUMBER: 822

LOCATION: TOWNSHIP 19 S RANGE 27 E SECTION 6 QUARTER SW LATITUDE: N 31DEG 48MIN 13SEC LONGITUDE: W 109DEG 38MIN 15SEC TOPO MAP NAME: SQUARETOP HILLS WEST - 7.5 MIN

CURRENT STATUS: RAW PROSPECT

COMMODITY:

STONE

**BIBLIOGRAPHY:** 

ADMMR SQUARETOP HILLS #4 FILE USGS SQUARETOP HILLS WEST QUAD