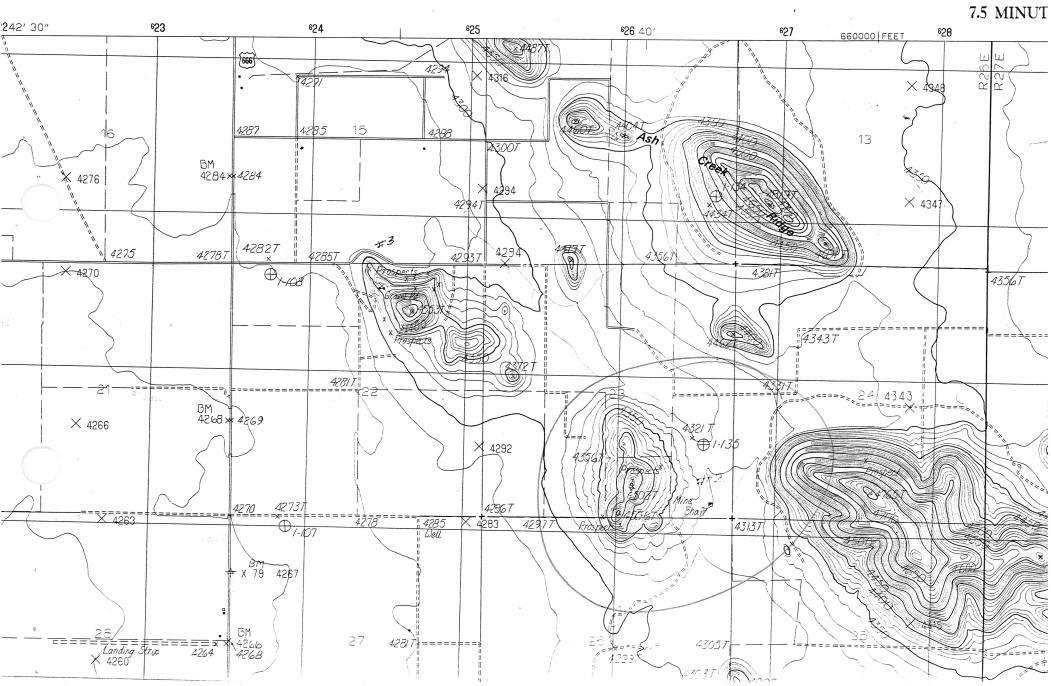

# ARIZONA DEPARTMENT OF MINES AND MINERAL RESOURCES FILE DATA

PRIMARY NAME: SQUARETOP HILLS #2

**ALTERNATE NAMES:** 

COCHISE COUNTY MILS NUMBER: 820

LOCATION: TOWNSHIP 18 S RANGE 26 E SECTION 23 QUARTER SE LATITUDE: N 31DEG 50MIN 23SEC LONGITUDE: W 109DEG 39MIN 50SEC

TOPO MAP NAME: SQUARETOP HILLS WEST - 7.5 MIN

CURRENT STATUS: RAW PROSPECT

COMMODITY:

UNKNOWN

**BIBLIOGRAPHY:** 

ADMMR SQUARETOP HILLS #2 FILE USGS SQUARETOP HILLS WEST QUAD

SQUARETOP AR 7.5 MINUT