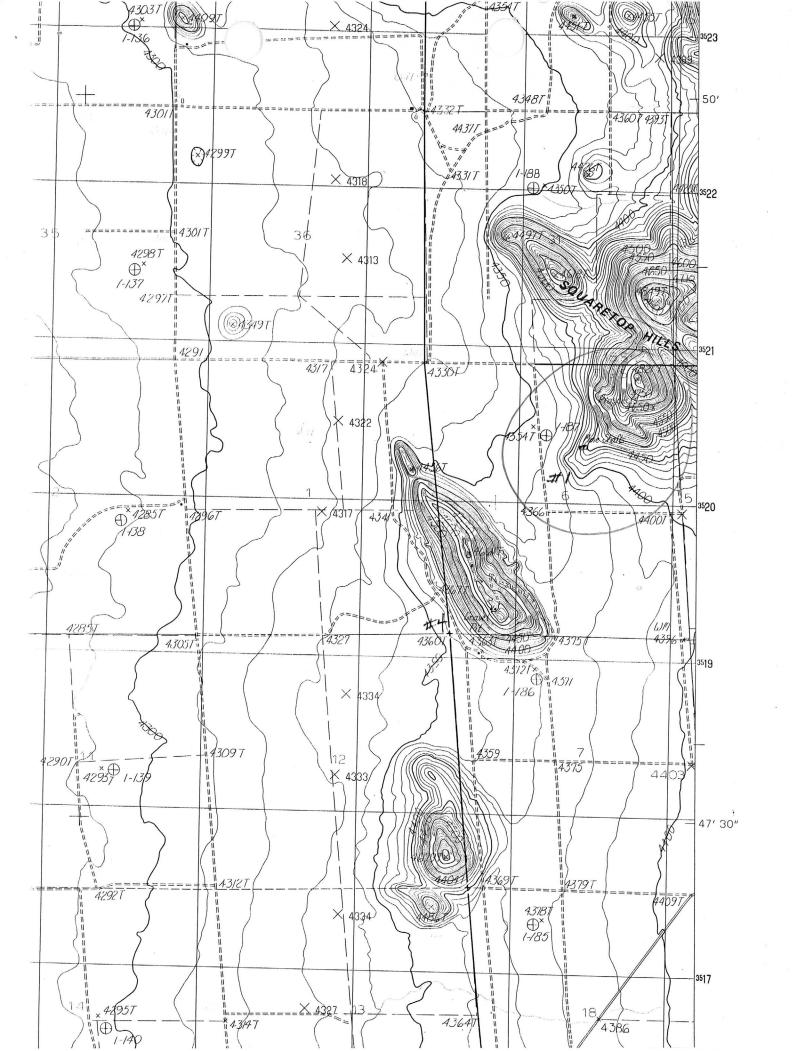

# ARIZONA DEPARTMENT OF MINES AND MINERAL RESOURCES FILE DATA

PRIMARY NAME: SQUARETOP HILLS #1

ALTERNATE NAMES:

COCHISE COUNTY MILS NUMBER: 819

LOCATION: TOWNSHIP 19 S RANGE 27 E SECTION 6 QUARTER NE LATITUDE: N 31DEG 48MIN 50SEC LONGITUDE: W 109DEG 37MIN 50SEC TOPO MAP NAME: SQUARETOP HILLS WEST - 7.5 MIN

CURRENT STATUS: RAW PROSPECT

COMMODITY:

UNKNOWN

**BIBLIOGRAPHY:** 

ADMMR SQUARETOP HILLS #1 FILE USGS SQUARETOP HILLS WEST QUAD