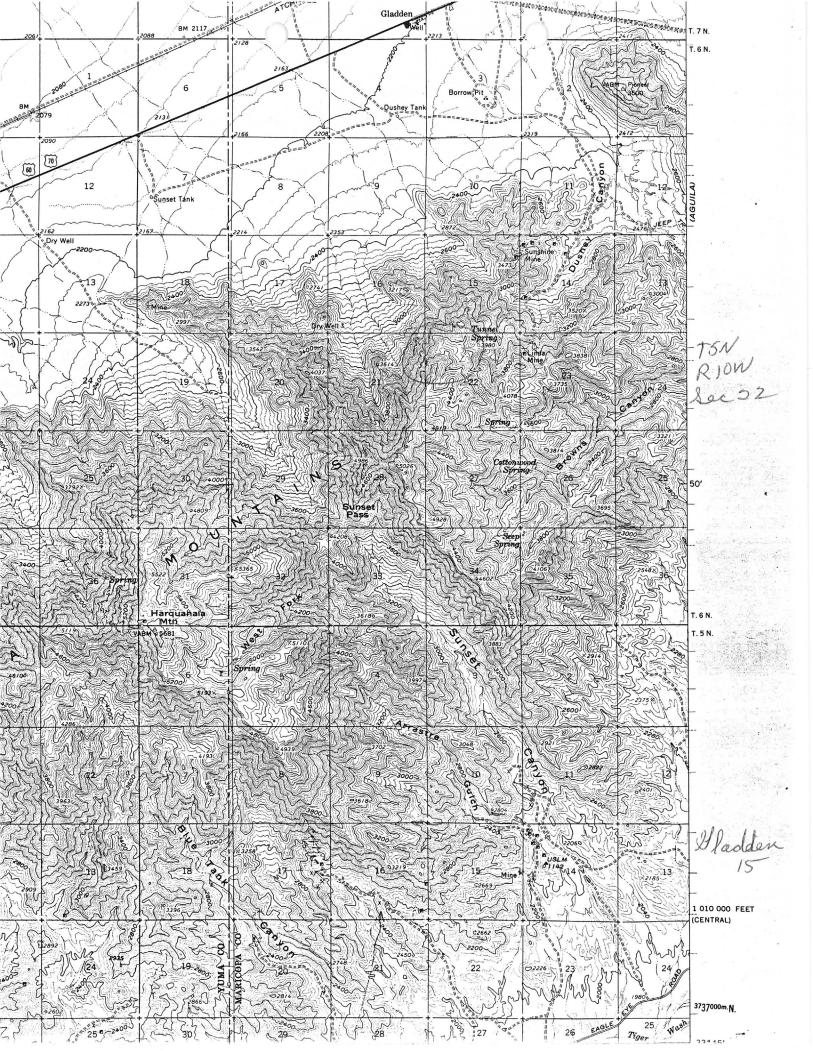

## ARIZONA DEPARTMENT OF MINES AND MINERAL RESOURCES AZMILS DATA

PRIMARY NAME: SMITH AND SMITH

ALTERNATE NAMES:

MARICOPA COUNTY MILS NUMBER: 182B

LOCATION: TOWNSHIP 5 N RANGE 10 W SECTION 22 QUARTER NW LATITUDE: N 33DEG 45MIN 42SEC LONGITUDE: W 113DEG 17MIN 44SEC

TOPO MAP NAME: GLADDEN - 15 MIN

**CURRENT STATUS: RAW PROSPECT** 

COMMODITY:

GEMSTONE CHRYSOCOLLA

**BIBLIOGRAPHY:** 

ADMMR SMITH AND SMITH FILE

\*\*\* Currently listed in AzMILS as Unknown prospect 52.

Mr. Smith was in with samples of chrysocolla in vein material from the prospect shown in the NW, Sec. 22, T.5N.,R.10W. on the Gladden, Ariz. 15' Topographic map. He plans to further prospect the occurrence in the hope of finding some gem chrysocolla. The symbol on the map is an old "location shaft", partially caved at the collar. Suggested further prospecting. The widest stringers of solid chrysocolla were less than 3/8".