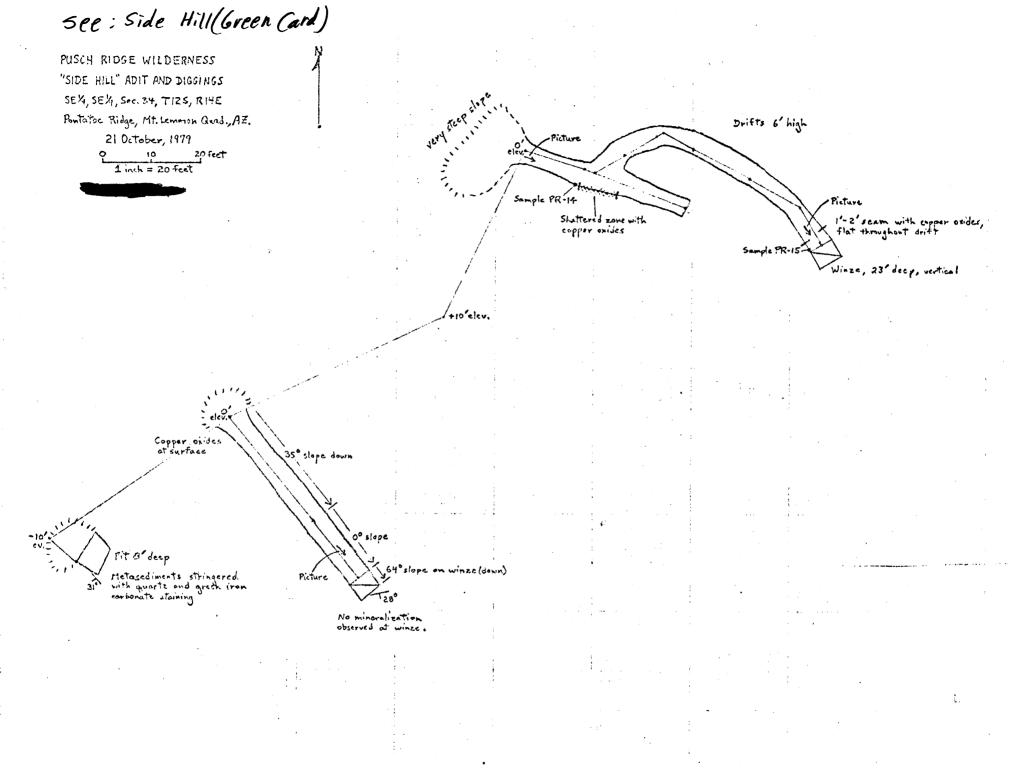

#### PRINTED: 10-12-2012

ARIZONA DEPARTMENT OF MINES AND MINERAL RESOURCES AZMILS DATA

PRIMARY NAME: SIDE HILL

ALTERNATE NAMES:

PIMA COUNTY MILS NUMBER: 1184

LOCATION: TOWNSHIP 12 S RANGE 14 E SECTION 34 QUARTER SE LATITUDE: N 32DEG 20MIN 27SEC LONGITUDE: W 110DEG 53MIN 58SEC TOPO MAP NAME: TUCSON NORTH

CURRENT STATUS: PAST PRODUCER

COMMODITY: COPPER

BIBLIOGRAPHY: ADMMR SIDE HILL FILE ACME Mapper 2.0 - 8.5 mi NxNE of Tucson AZ

• • • • •