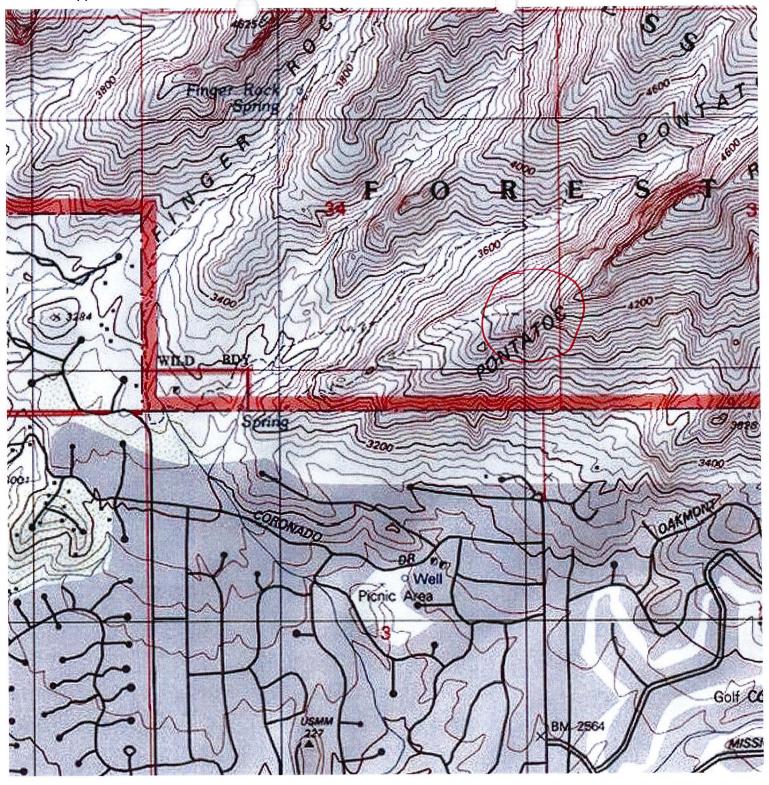

#### PRINTED: 10-12-2012

ARIZONA DEPARTMENT OF MINES AND MINERAL RESOURCES AZMILS DATA

PRIMARY NAME: SIDE HILL

ALTERNATE NAMES:

PIMA COUNTY MILS NUMBER: 1184

LOCATION: TOWNSHIP 12 S RANGE 14 E SECTION 34 QUARTER SE LATITUDE: N 32DEG 20MIN 27SEC LONGITUDE: W 110DEG 53MIN 58SEC TOPO MAP NAME: TUCSON NORTH