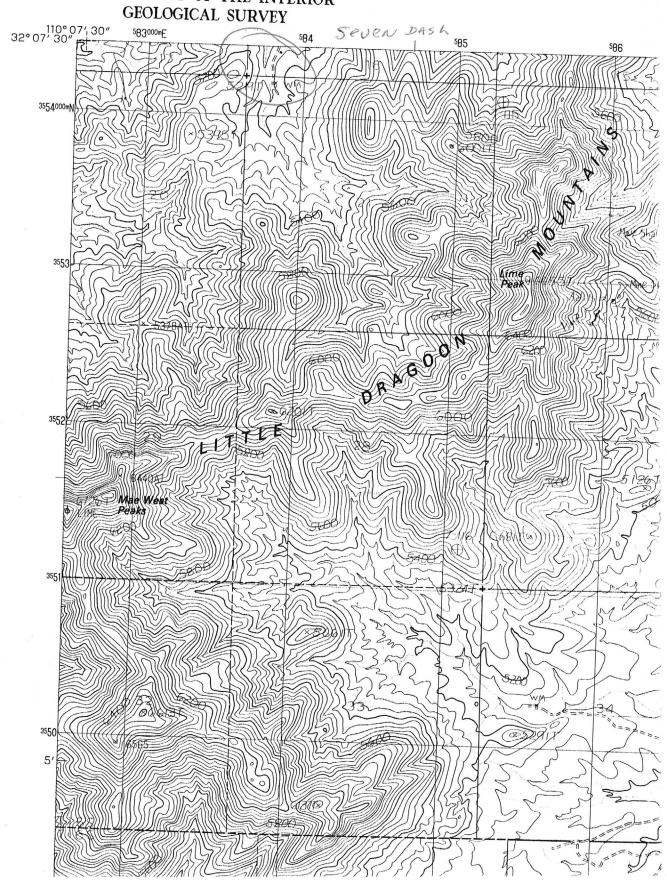

## ARIZONA DEPARTMENT OF MINES AND MINERAL RESOURCES FILE DATA

PRIMARY NAME: SEVEN DASH

ALTERNATE NAMES:

COCHISE COUNTY MILS NUMBER: 892

LOCATION: TOWNSHIP 15 S RANGE 22 E SECTION 16 QUARTER SW LATITUDE: N 32DEG 07MIN 25SEC LONGITUDE: W 110DEG 06MIN 45SEC

TOPO MAP NAME: DRAGOON - 7.5 MIN

**CURRENT STATUS:** 

COMMODITY:

**BIBLIOGRAPHY:** 

ADMMR SEVEN DASH FILE BLM MINING DISTRICT SHEET