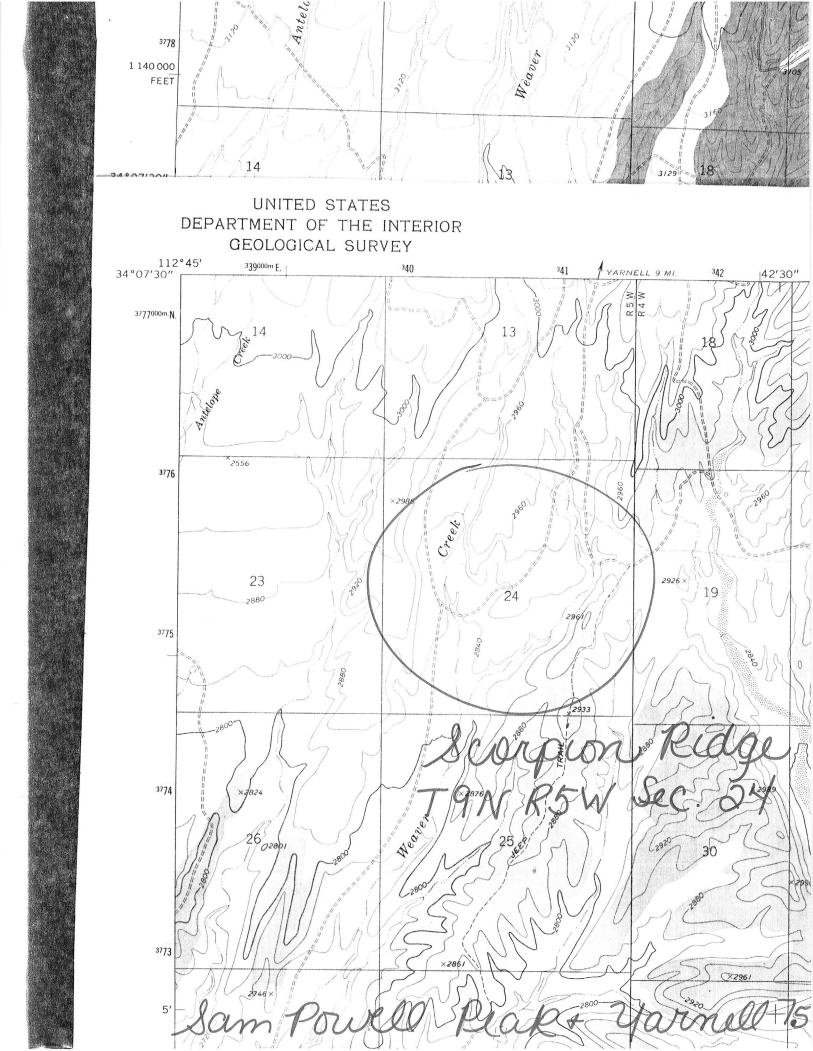

#### ARIZONA DEPARTMENT OF MINES AND MINERAL RESOURCES AZMILS DATA

PRIMARY NAME: SCORPION RIDGE

**ALTERNATE NAMES:** 

**PUTT'S PROPERTIES** 

YAVAPAI COUNTY MILS NUMBER: 334B

LOCATION: TOWNSHIP 9 N RANGE 5 W SECTION 24 QUARTER NW LATITUDE: N 34DEG 06MIN 41SEC LONGITUDE: W 112DEG 43MIN 50SEC

TOPO MAP NAME: SAM POWELL PEAK - 7.5 MIN

**CURRENT STATUS: EXP PROSPECT** 

COMMODITY:

GOLD PLACER

**BIBLIOGRAPHY**:

ADMMR SCORPION RIDGE FILE

#### PUTTS PROPERTIES

YAVAPAI COUNTY RICH HILL DISTRICT T9N R5W sec. 24

Scorpion Ridge & Unico

Yavapai County MILS Index #334 A,B

Sam Powell Peak & Yarnell 7.5' Topo (included in file)

According to Dan Jacobs Unaco Mining Company had ceased their placer operations several months ago. REL WR 11/9/73

Mr. Putt had his quarter section leased to this company and they returned it. Mr. Putt claims \$3 per yard and seven partners.

A Mr. Ted Davenport from Congress is going to work for Unaco.

Mr. Putt's claims, Scorpin Ridge Placer Claims, are in NW1/4 Sec. 24, T9N R5W. Unico is NW of Putt in Sec. 14, T. 9 N., R. 5W.