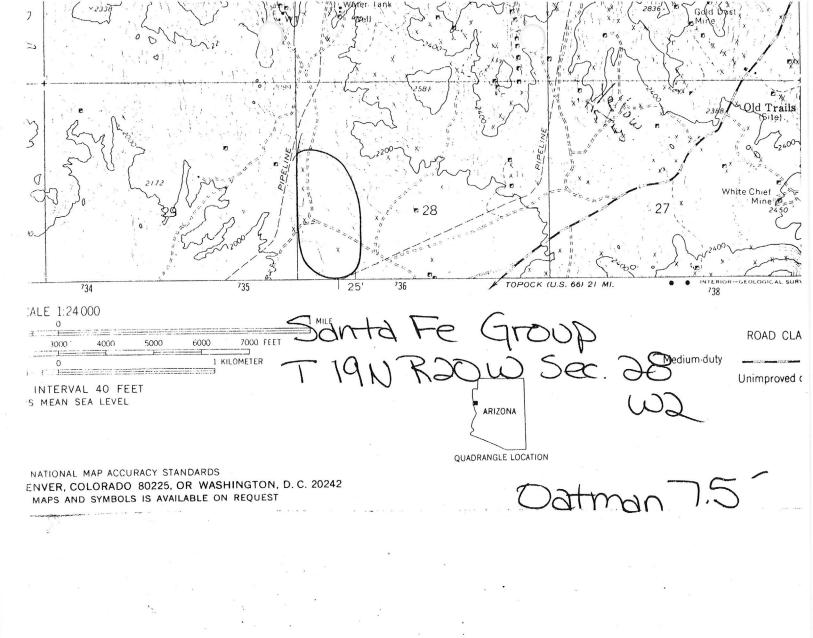

## ARIZONA DEPARTMENT OF MINES AND MINERAL RESOURCES FILE DATA

PRIMARY NAME: SANTA FE GROUP

ALTERNATE NAMES:

ALTA CLAIM

MOHAVE COUNTY MILS NUMBER:

LOCATION: TOWNSHIP 19 N RANGE 20 W SECTION 28 QTR. W2 LATITUDE:N 35DEG 00MIN 16SEC LONGITUDE:W 108DEG 24MIN 44SEC

TOPO MAP NAME: OATMAN - 7.5 MIN

CURRENT STATUS: DEVEL DEPOSIT

COMMODITY:

GOLD-(M) LODE-PRIMARY

**BIBLIOGRAPHY:** 

USGS OATMAN QUAD

ADMR HOUSEHOLDER MAP

ADMR SANTA FE GROUP MINE FILE ADMR UNITED EASTERN MINE FILE, HAFF & COLWELL