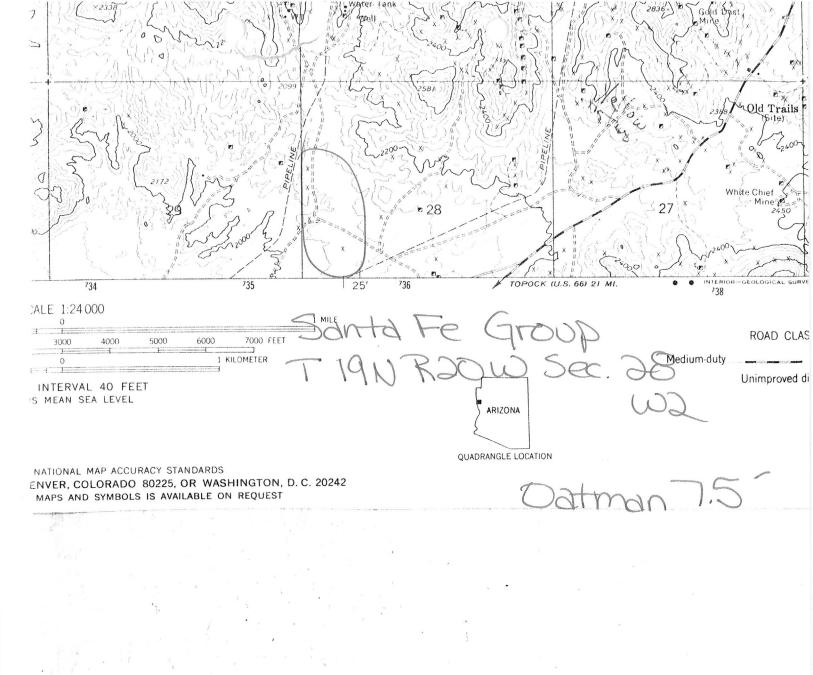

## ARIZONA DEPARTMENT OF MINES AND MINERAL RESOURCES FILE DATA

PRIMARY NAME: SANTA FE GROUP

ALTERNATE NAMES:

ALTA CLAIM

MOHAVE COUNTY MILS NUMBER:

LOCATION: TOWNSHIP 19 N RANGE 20 W SECTION 28 QTR. W2 LATITUDE:N 35DEG 00MIN 16SEC LONGITUDE:W 108DEG 24MIN 44SEC

TOPO MAP NAME: OATMAN - 7.5 MIN

CURRENT STATUS: DEVEL DEPOSIT

COMMODITY:

GOLD-(M) LODE-PRIMARY

**BIBLIOGRAPHY:** 

USGS OATMAN QUAD

ADMR HOUSEHOLDER MAP

ADMR SANTA FE GROUP MINE FILE ADMR UNITED EASTERN MINE FILE, HAFF & COLWELL