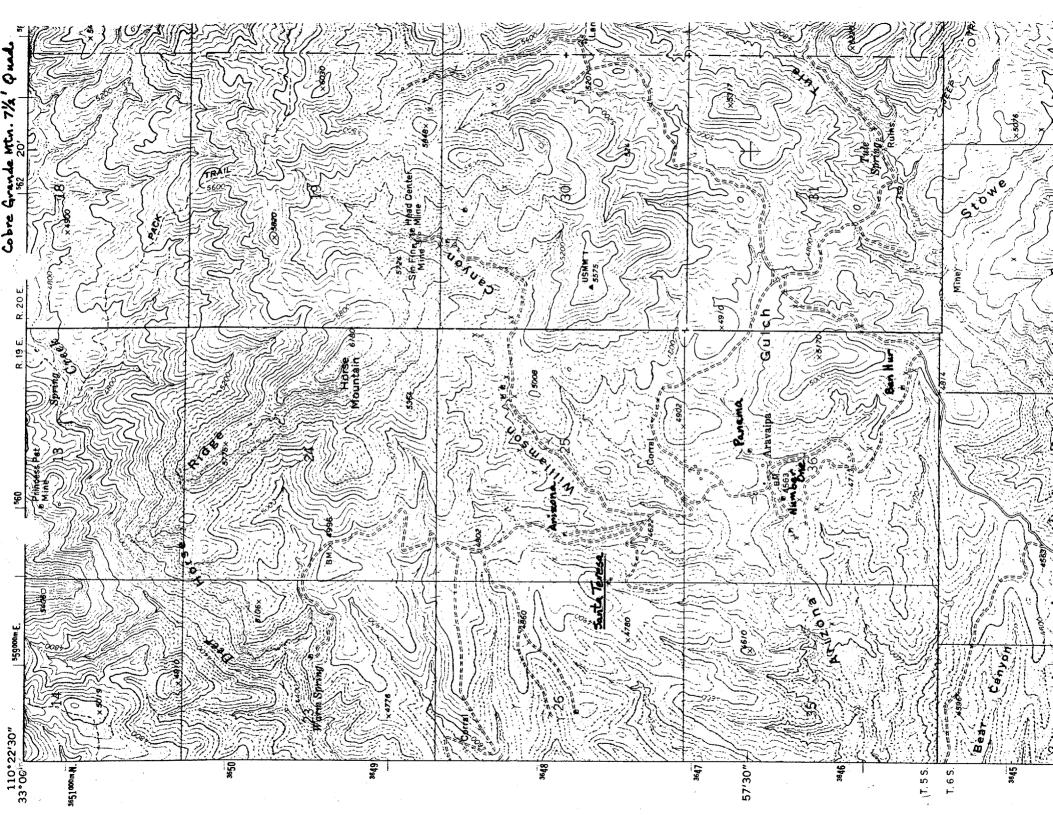

## ARIZONA DEPARTMENT OF MINES AND MINERAL RESOURCES FILE DATA

PRIMARY NAME: SANTA TERESA

**ALTERNATE NAMES:** 

FAIRVIEW PROSPECT

SANTA ANITA

GRAHAM COUNTY MILS NUMBER: 147A

LOCATION: TOWNSHIP 5 S RANGE 19 E SECTION 26 QUARTER SE LATITUDE: N 32DEG 57MIN 59SEC LONGITUDE: W 110DEG 21MIN 46SEC

TOPO MAP NAME: COBRE GRANDE MTN - 7.5 MIN

CURRENT STATUS: PAST PRODUCER

**COMMODITY:** 

LEAD SULFIDE LEAD CARBONATE LEAD OXIDE COPPER OXIDE

ZINC

**BIBLIOGRAPHY:** 

USGS PP. 461, GEOLOGY OF THE KLONDYKE QUAD, 1964, P. 133

Location Near Aravaipa, Ariz. ---- about 3 1/2 miles north of old Aravaipa P. O.

Number of Claims 7 unpatented claims.

Owner Lon Rutledge.

Lessee William H. Reed, Klondyke, Ariz. (Chas. Bush and Paul Merrill, formerly had a lease on this property)

Present Status.

Location Near Aravaipa, Ariz. ---- about 3 1/2 miles north of old Aravaipa P. O.

Number of Claims 7 unpatented claims.

Owner Lon Rutledge.

Lessee William H. Reed, Klondyke, Ariz. (Chas. Bush and Paul Merrill, formerly had a lease on this property)