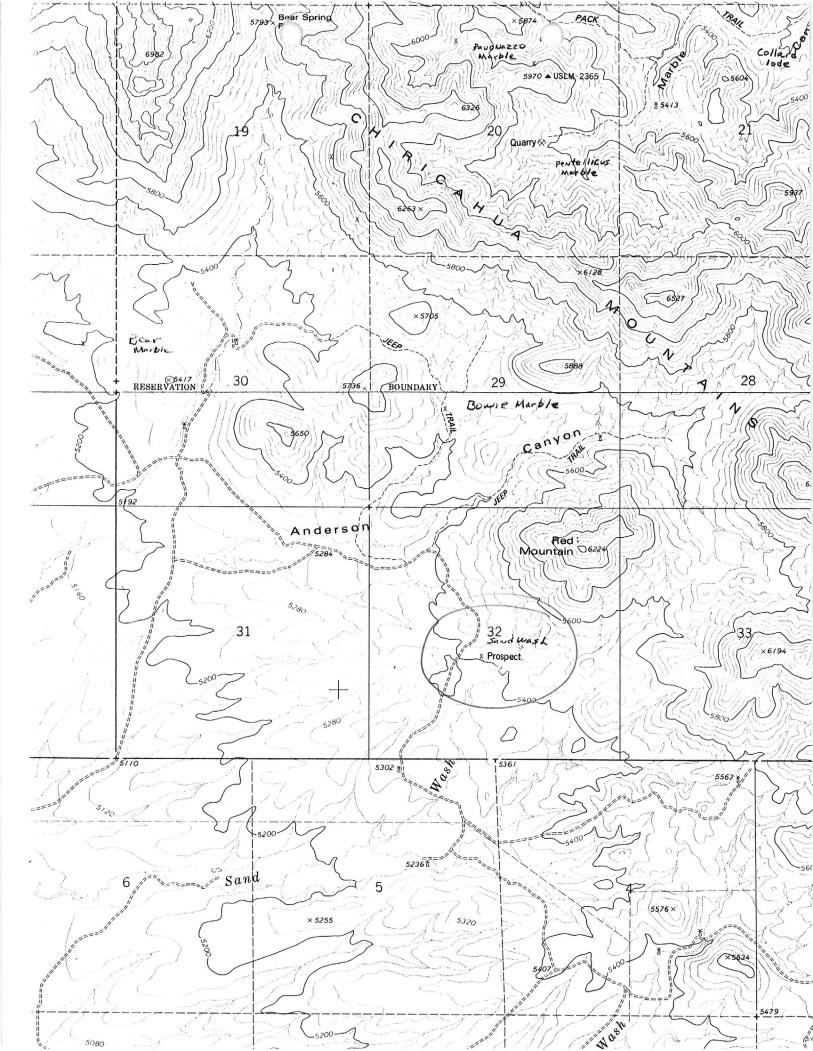

# ARIZONA DEPARTMENT OF MINES AND MINERAL RESOURCES AZMILS DATA

PRIMARY NAME: SAND WASH PROSPECT

**ALTERNATE NAMES:** 

COCHISE COUNTY MILS NUMBER: 844

LOCATION: TOWNSHIP 15 S RANGE 29 E SECTION 32 QUARTER SW LATITUDE: N 32DEG 05MIN 05SEC LONGITUDE: W 109DEG 24MIN 30SEC

TOPO MAP NAME: BOWIE MTN SOUTH - 7.5 MIN

**CURRENT STATUS: RAW PROSPECT** 

COMMODITY: UNKNOWN

BIBLIOGRAPHY:

ADMMR SAND WASH PROSPECT FILE