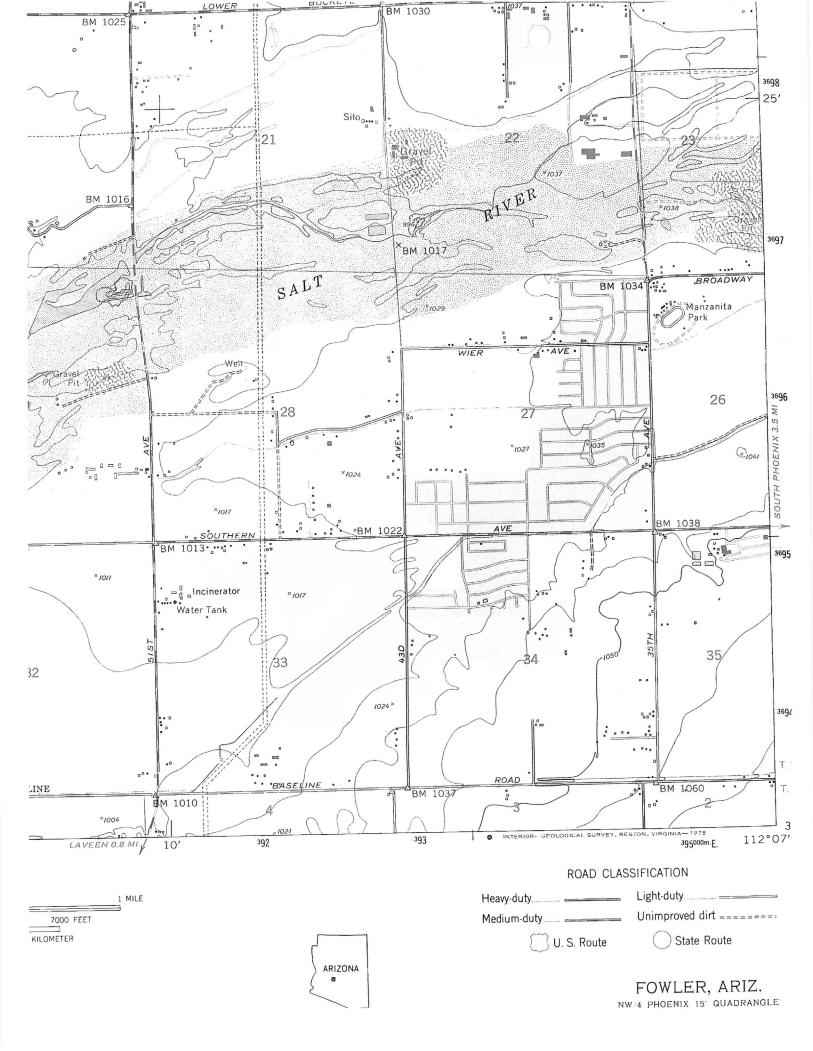

# ARIZONA DEPARTMENT OF MINES AND MINERAL RESOURCES AZMILS DATA

PRIMARY NAME: SALT RIVER 43RD AVENUE PIT

ALTERNATE NAMES:

**ROCKLAND MATERIALS PIT** 

MARICOPA COUNTY MILS NUMBER: 813

LOCATION: TOWNSHIP 1 N RANGE 2 E SECTION 21 QUARTER SE LATITUDE: N 33DEG 24MIN 44SEC LONGITUDE: W 112DEG 09MIN 12SEC

TOPO MAP NAME: FOWLER - 7.5 MIN

**CURRENT STATUS: PRODUCER** 

COMMODITY:

SAND & GRAVEL

**BIBLIOGRAPHY**:

ADMMR SALT RIVER 34RD AVENUE PIT FILE