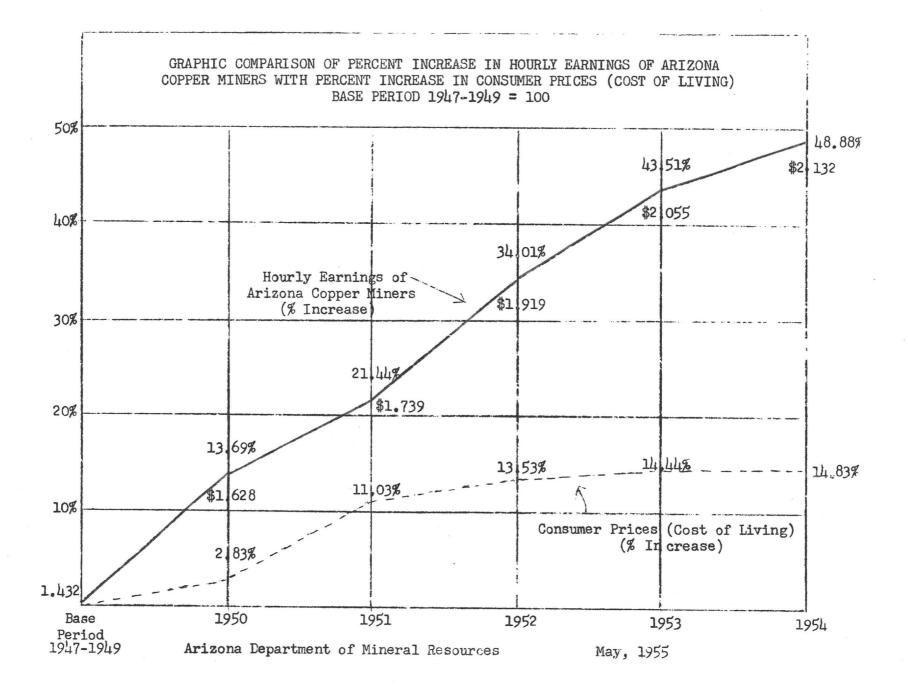

### COMPARISON OF INCREASE IN COST OF LIVING WITH INCREASE IN WAGES AND OUTPUT OF ARIZONA COPPER MINERS Base Period: 1947-1949. Years Covered: 1950-1954

The Arizona Department of Mineral Resources has projected its 1954 study of the relation between the cost of living and the hourly earnings and output of Arizona copper miners. There has been a marked trend upward in the hourly earnings, for the last five years, over the base period of 1947-1949, as compared with a much flatter rise in the consumer price index (cost of living). An accompanying chart shows this clearly. For example, hourly earnings have increased almost fifty percent, while the cost of living has gone up less than fifteen percent. At the same time, the hourly earnings rate has also gone up faster than the market price of copper. For example, during the first year after the base period, wages rose 13.7%, while the price of copper remained unchanged. During the next two years, wages were advanced 34.0% while the price of copper went up 16.35%; in 1953 wages were up 43.5% while copper advanced 37.5% over the base period; and in 1954, wages were up 48.9% over the base period, with copper up 42.8%. For the same five year period, the five large copper companies increased their dividends to stock holders by approximately 42% over the base-period.

### CONSUMER PRICE INDEX (COST OF LIVING) AVERAGE HOURLY EARNINGS, AVERAGE WEEKLY HOURS AND AVERAGE WEEKLY EARNINGS OF ARIZONA COPPER MINERS - WITH PERCENT INCREASE OVER BASE PERIOD 1947 - 1949

Source: Arizona Employment Security Commission - U.S. Bureau of Labor Statistics.

| Period                                              | Consumer<br>Price                                        | Average Hou                                           | rly Earnings                              | Average Weekly Hours                               | Average Weekly Earnings                               |                                           |  |
|-----------------------------------------------------|----------------------------------------------------------|-------------------------------------------------------|-------------------------------------------|----------------------------------------------------|-------------------------------------------------------|-------------------------------------------|--|
|                                                     | Index                                                    |                                                       | % Increase                                |                                                    |                                                       | % Increase                                |  |
| 1947 - 1949<br>1950<br>1951<br>1952<br>1953<br>1954 | 100.00<br>102.83<br>111.03<br>113.53<br>114.44<br>114.83 | \$ 1.432<br>1.628<br>1.739<br>1.919<br>2.055<br>2.132 | 13.69<br>21.44<br>34.01<br>43.51<br>48.88 | 44.83<br>46.55<br>47.73<br>47.06<br>46.73<br>45.28 | \$ 64.20<br>75.80<br>83.00<br>90.31<br>96.03<br>96.54 | 18.07<br>29.28<br>40.67<br>49.58<br>50.37 |  |