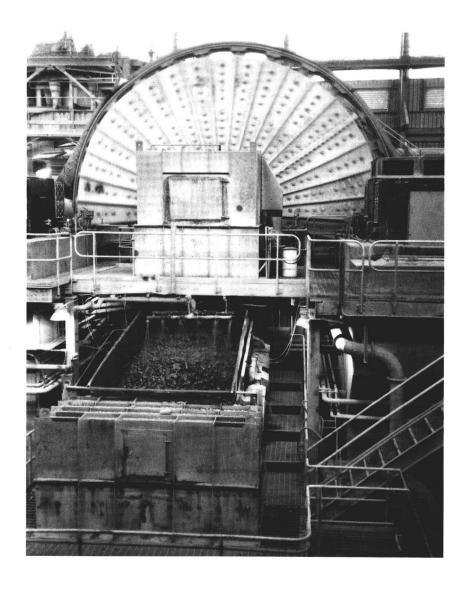

# **Board of Governors**

Ken C. Bennett - Phoenix Chairman

William J. Miller, Phoenix Member Roy Miller - Phoenix Member

Richard Oldham - Quartzsite Secretary Eric A. Nordhausen - Tucson Vice Chairman

Cover: Autogenous grinding mill and discharge screen deck - Cyprus Bagdad