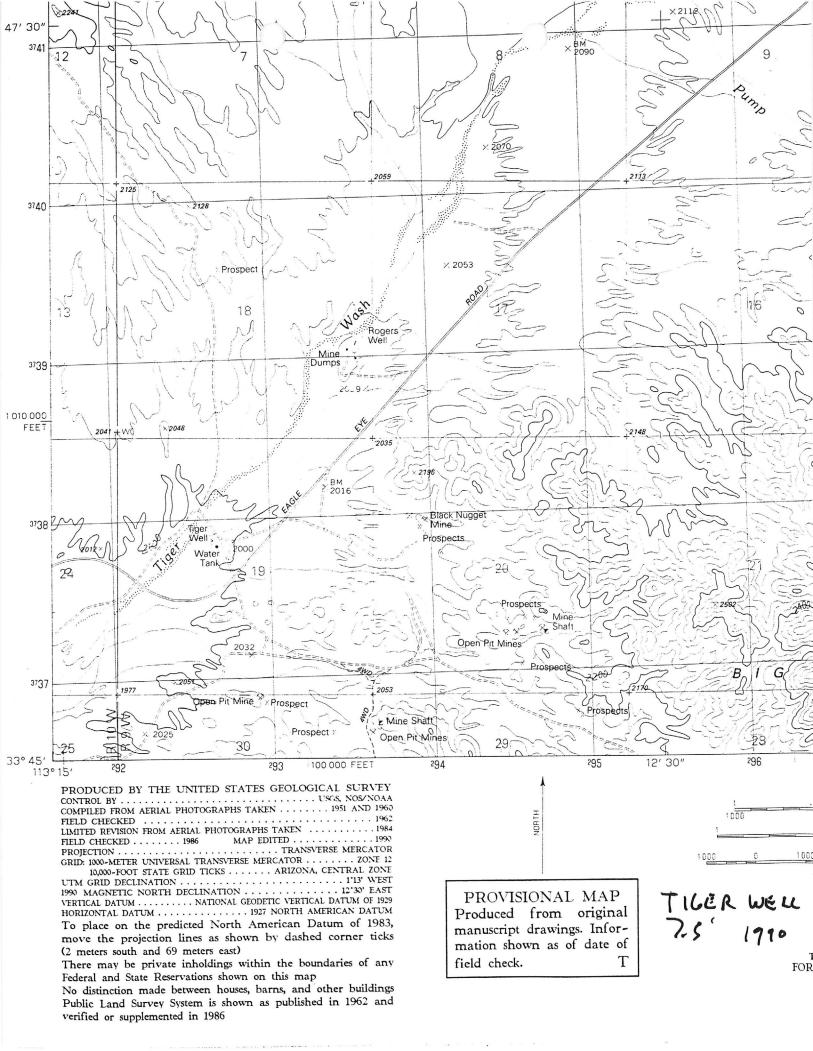

# ARIZONA DEPARTMENT OF MINES AND MINERAL RESOURCES FILE DATA

PRIMARY NAME: ROGERS WELL MILLSITE

**ALTERNATE NAMES:** 

MARICOPA COUNTY MILS NUMBER: 530

LOCATION: TOWNSHIP 5 N RANGE 9 W SECTION 17 QUARTER SW LATITUDE: N 33DEG 46MIN 16SEC LONGITUDE: W 113DEG 13MIN 36SEC

TOPO MAP NAME: AGUILA - 15 MIN

CURRENT STATUS: PAST PRODUCER

COMMODITY:

MILL GRAVITY

**BIBLIOGRAPHY:** 

ADMMR ROGERS WELL MILLSITE FILE