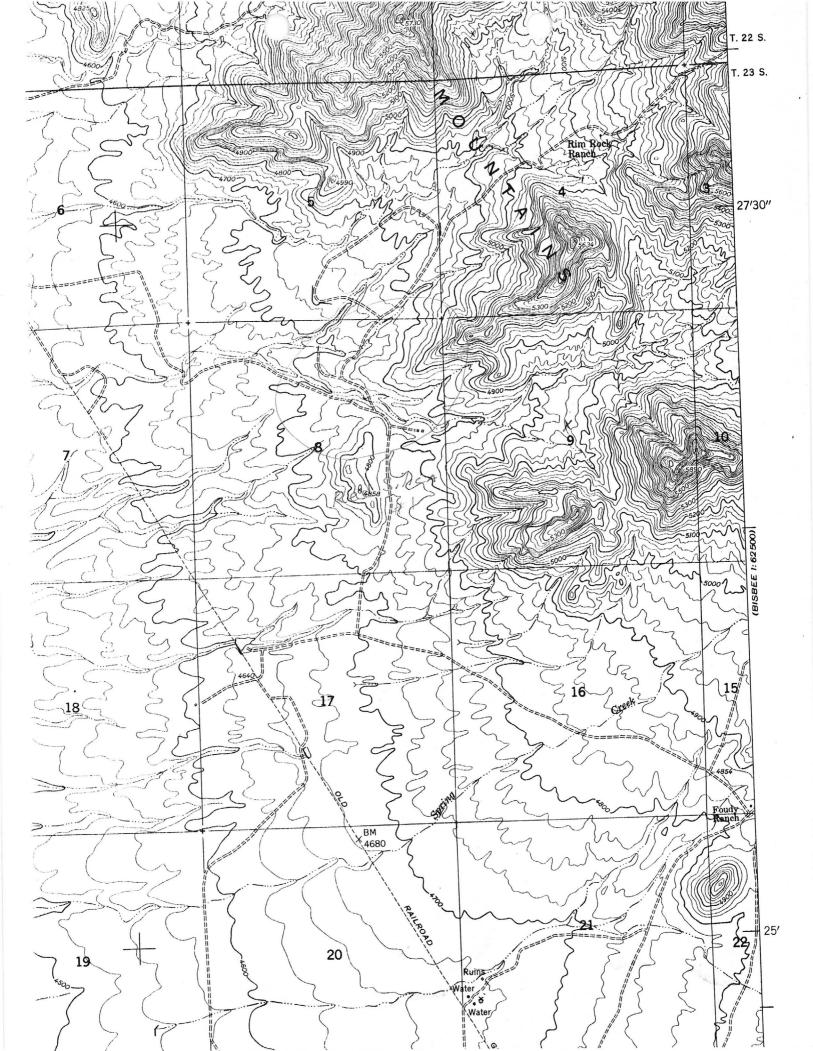

04/05/89

ARIZONA DEPARTMENT OF MINES AND MINERAL RESOURCES FILE DATA

PRIMARY NAME: RED SILICA #1

ALTERNATE NAMES:

COCHISE COUNTY MILS NUMBER: 855

- - - - A

LOCATION: TOWNSHIP 23 S RANGE 23 E SECTION 8 QUARTER NE LATITUDE: N 31DEG 27MIN OOSEC LONGITUDE: W 110DEG 01MIN 20SEC TOPO MAP NAME: HEREFORD - 7.5 MIN