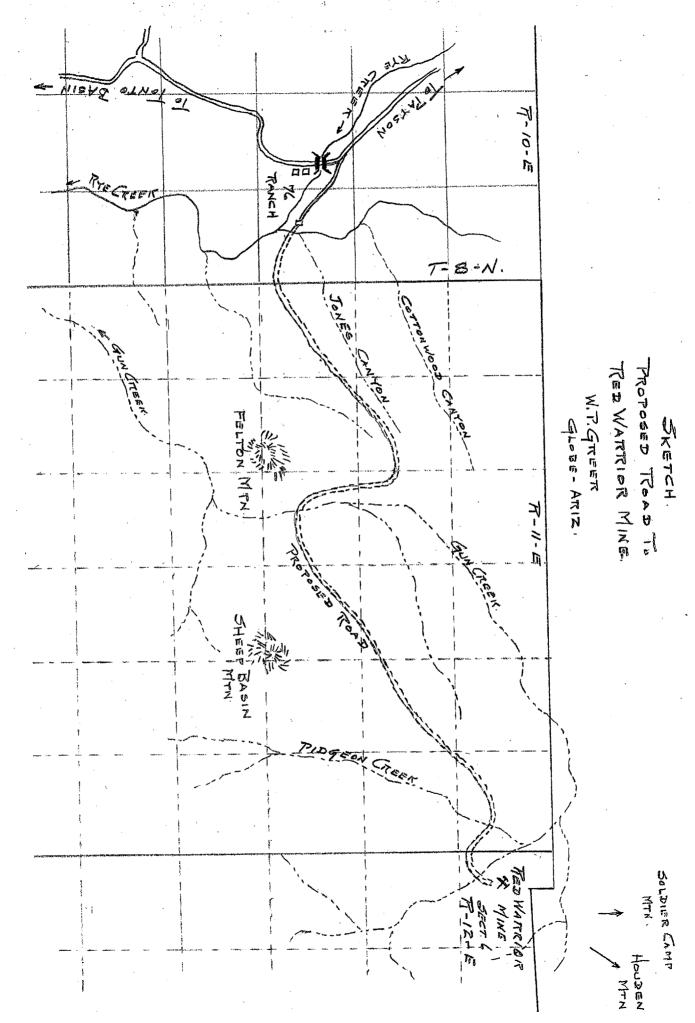

# FEDERAL WORKS AGENCY PUBLIC ROADS ADMINISTRATION

Mine General

P. O. Box 70 Phoenix, Arizona December 23, 1943

Mr. Bill Greer Globe, Arizona

Dear Mr.Greer:

Receipt is acknowledged of a partially completed copy of Form PR DA 3, Application for Access Road to a mine in T 8 N, R 12 E, Gila County.

Please complete and sign two copies of the PR DA 3 forms, and furnish a map showing the location of the mine and proposed access road.

Additional information regarding the road should be furnished on the attached mimeographed forms prepared by the Grazing Service.

#### APPLICATION FOR ACCESS WINE ROAD

| Name of Mine Red Warrior                                                                             | Mining District Greenback                                    |
|------------------------------------------------------------------------------------------------------|--------------------------------------------------------------|
| Suggested Name of Mine Road Red Warr                                                                 | ior Road                                                     |
| Location of MineSection 6                                                                            | Township 8 N. Range 12 E.                                    |
| Assay of Minoral                                                                                     | ₩₩₩₩₩₩₩₩₩₩₩₩₩₩₩₩₩₩₩₩₩₩₩₩₩₩₩₩₩₩₩₩₩₩₩₩₩₩                       |
| Copper 9% to 40%                                                                                     |                                                              |
| Claimant W. P. Greer                                                                                 | (namo)                                                       |
| Gen'l Delivery, Globe                                                                                | , Arizona (addross)                                          |
| MILES OF NEW ROAD CONSTRUCTION NEEDED B                                                              | etween 9 and 10 miles                                        |
| MILES OF EXISTING ROAD MAINTEMANCE NEEDED                                                            |                                                              |
| MILES OF EXISTING ROAD IMPROVEMENT MEEDED                                                            | None                                                         |
| TOTAL MILES OF ALL TYPES ROAD NEEDED BE                                                              |                                                              |
| POINT OF REGIMINING OF ROAD                                                                          | A. Township & N Range 10 K                                   |
| on Bois - Carpon Chipay & since from                                                                 | Consing Ry Cack mer 16 Paul                                  |
| on <u>Blob Cargin Linnay 1 mile from</u><br>State, county,<br>End of Road <u>5</u> <u>Stuff</u> Sec. | or U. S. Highway<br><u>E</u> Twp. <u>F</u> Rango <u>12 E</u> |
| Estimated Cost of Road Needed \$ 7/50                                                                |                                                              |
| Property will be developed by <u>CHARC</u><br>Nam                                                    |                                                              |
| Nam                                                                                                  | e, title, and address                                        |
| ŦĸŊĸŊĸŊĸġŦĸĨŦĸĬŦĸĬŊĸŊĸŢĸĊĸŊĸſĊĸŎĸŎĸŎĸŎĸŎĸŎĸŎĸŎĸŎĸŎĸŎĸŎĸŎĸŎĸŎĸĬĊĸĬĊĸĬĊĸŎĸŎĸŎĸŎ                        |                                                              |
| Names and addresses of other interested g                                                            | roups or individuals                                         |
|                                                                                                      |                                                              |
| APP OF ACT                                                                                           | that then are about is an                                    |
| Anskeels Miller may to                                                                               | 2017 2 C. C. S. S. C. P. S. C. K. S. C. S. S. C.             |
|                                                                                                      | (name)                                                       |
|                                                                                                      | (Title)                                                      |
| -                                                                                                    | (Address)                                                    |