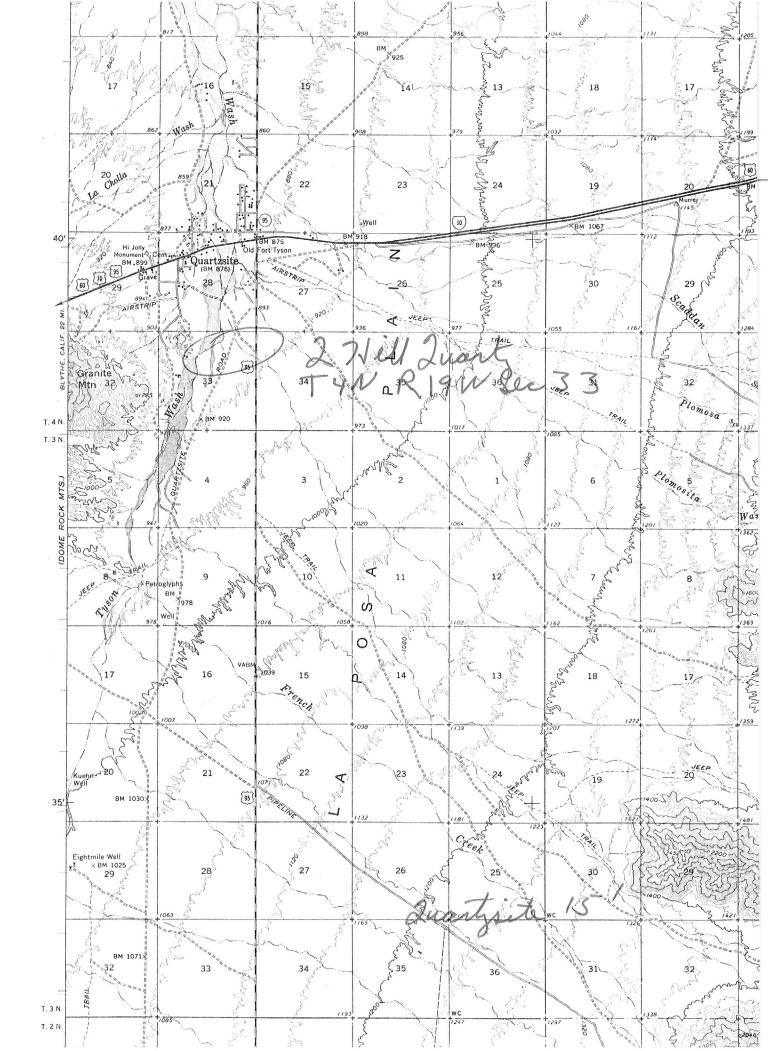

#### 05/15/87

ARIZONA DEPARTMENT OF MINES AND MINERAL RESOURCES FILE DATA

PRIMARY NAME: Q HILL QUARTZ

ALTERNATE NAMES:

LA POSA

LA PAZ COUNTY MILS NUMBER: 789

LOCATION: TOWNSHIP 4 N RANGE 19 W SECTION 33 QUARTER LATITUDE: N 33DEG 45MIN SEC LONGITUDE: W 114DEG OOMIN SEC TOPO MAP NAME: QUARTZSITE - 15 MIN

CURRENT STATUS: RAW PROSPECT

COMMODITY:

SILICON COPPER GOLD SILVER

**BIBLIOGRAPHY:** 

ADMMR Q HILL QUARTZ FILE

### Q-HILL QUARTZ AND LA PAZ #3

KAP WR 12/11/81: Charence S. Hadlock of Quartzsite exhibited samples of quartz vein material with abundant quartz, copper oxides, bornite, chalcocite, chalcophyite and siderite. The material, if available in sufficinet quantity, might be usable for copper smelter flux and may also contain gold and silver. A 40-50 pound sample was provided for a metallurgical assay. The claim is probably the Q-Hill Quartz.