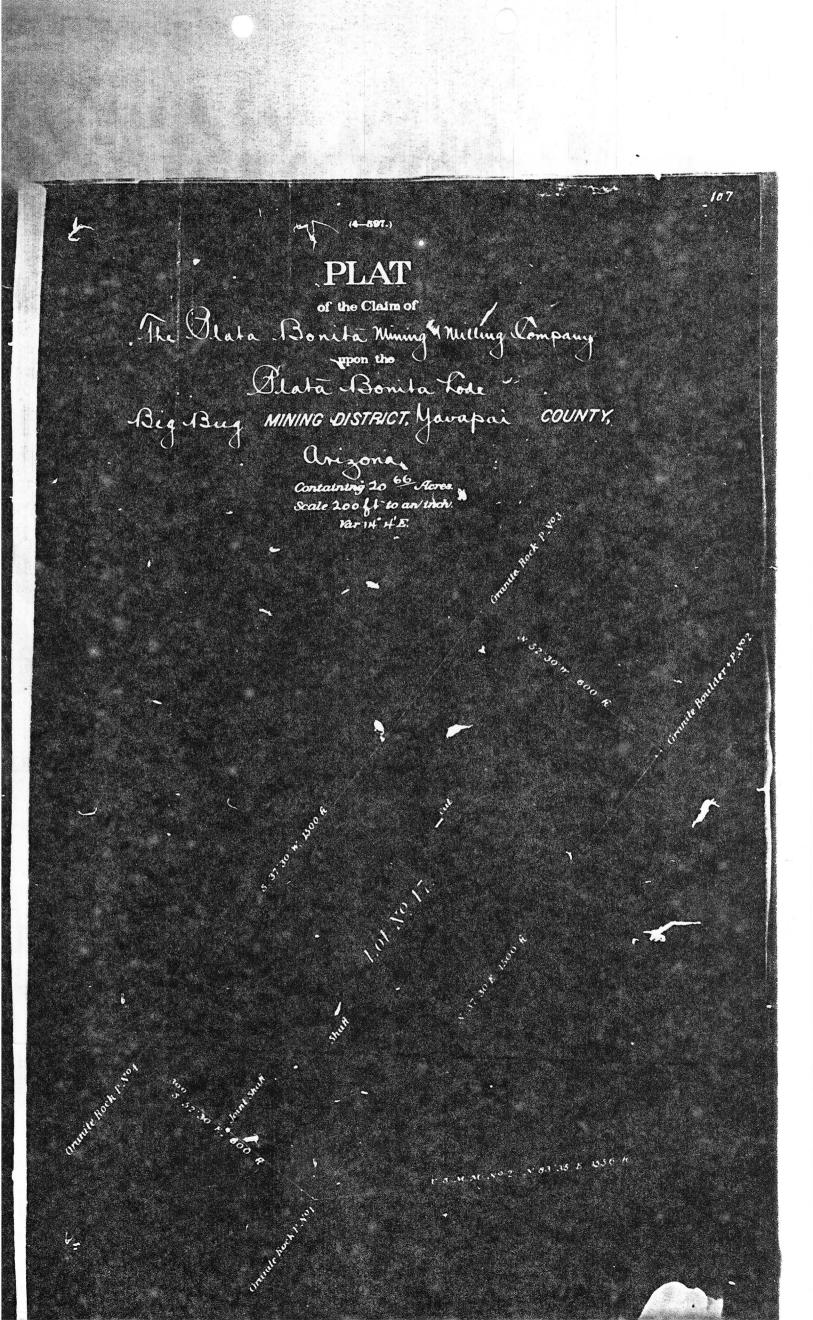

### ARIZONA DEPARTMENT OF MINES AND MINERAL RESOURCES FILE DATA

PRIMARY NAME: PLATA BONITA (PAT. MS 408)

**ALTERNATE NAMES:** 

PLATA BONITA MNG. & MLG. CO.

SUN DUST CAMP

YAVAPAI COUNTY MILS NUMBER: 1093A

LOCATION: TOWNSHIP 12.5N RANGE 1 W SECTION 32 QUARTER NE LATITUDE: N 34DEG 25MIN 55SEC LONGITUDE: W 112DEG 22MIN 41SEC

CLAIMS EXTEND INTO SEC. 33

WAS PATENTED IN 1882 BY A CO. REGISTERED IN

WISCONSON

LAST WORKED IN 1940'S

KAP WR 7/18/80: Arthur J. Mayer, 4816 Rollingwood Drive, Austin, Texas 75756, reported he is the son-in-law of the owner of Plata Bonita (two) patented claims in Yavapai County. The property was operated by his father-in-law during the 1940's. The original operation of the property appears to have been by the Plata Bonita Mining & Milling Co., which was organized in Wisconsin on March 3, 1882. The principals in that company were Jasper Smith, W.D. McGilvroy, and Daniel Buchauau Jr. That organization filed to do business in Arizona on July 2, 1882.