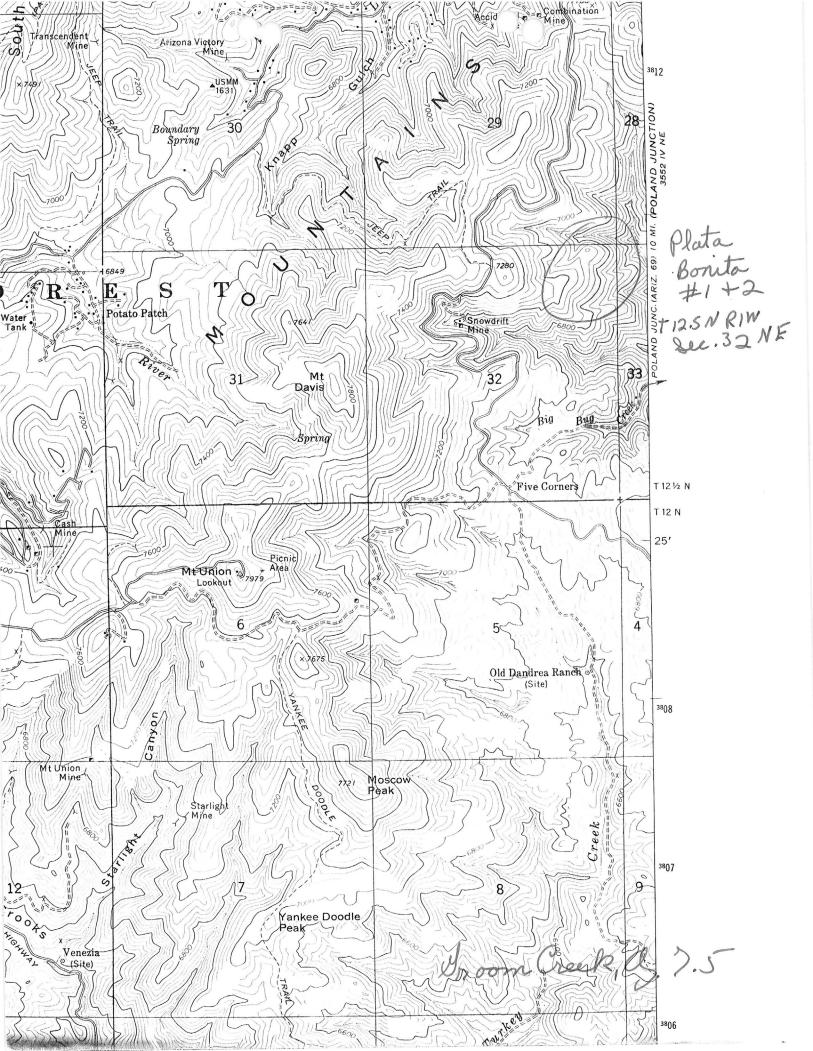

### ARIZONA DEPARTMENT OF MINES AND MINERAL RESOURCES FILE DATA

PRIMARY NAME: PLATA BONITA (PAT. MS 408)

**ALTERNATE NAMES:** 

PLATA BONITA MNG. & MLG. CO.

SUN DUST CAMP

YAVAPAI COUNTY MILS NUMBER: 1093A

LOCATION: TOWNSHIP 12.5N RANGE 1 W SECTION 32 QUARTER NE LATITUDE: N 34DEG 25MIN 55SEC LONGITUDE: W 112DEG 22MIN 41SEC

TOPO MAP NAME: GROOM CREEK - 7.5 MIN

**CURRENT STATUS: PAST PRODUCER** 

COMMODITY:

LEAD ZINC GOLD SILVER

**BIBLIOGRAPHY:** 

BLM MINING DISTRICT SHEET 223

ADMMR PLATA BONITA FILE

ADMMR INFORMATION