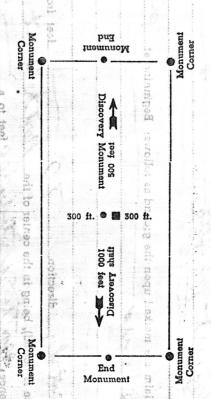

### ARIZONA DEPARTMENT OF MINES AND MINERAL RESOURCES FILE DATA

PRIMARY NAME: PLATA BONITA (PAT. MS 408)

**ALTERNATE NAMES:** 

PLATA BONITA MNG. & MLG. CO.

SUN DUST CAMP

YAVAPAI COUNTY MILS NUMBER: 1093A

LOCATION: TOWNSHIP 12.5N RANGE 1 W SECTION 32 QUARTER NE LATITUDE: N 34DEG 25MIN 55SEC LONGITUDE: W 112DEG 22MIN 41SEC

CLAIMS EXTEND INTO SEC. 33

WAS PATENTED IN 1882 BY A CO. REGISTERED IN

WISCONSON

LAST WORKED IN 1940'S

KAP WR 7/18/80: Arthur J. Mayer, 4816 Rollingwood Drive, Austin, Texas 75756, reported he is the son-in-law of the owner of Plata Bonita (two) patented claims in Yavapai County. The property was operated by his father-in-law during the 1940's. The original operation of the property appears to have been by the Plata Bonita Mining & Milling Co., which was organized in Wisconsin on March 3, 1882. The principals in that company were Jasper Smith, W.D. McGilvroy, and Daniel Buchauau Jr. That organization filed to do business in Arizona on July 2, 1882.