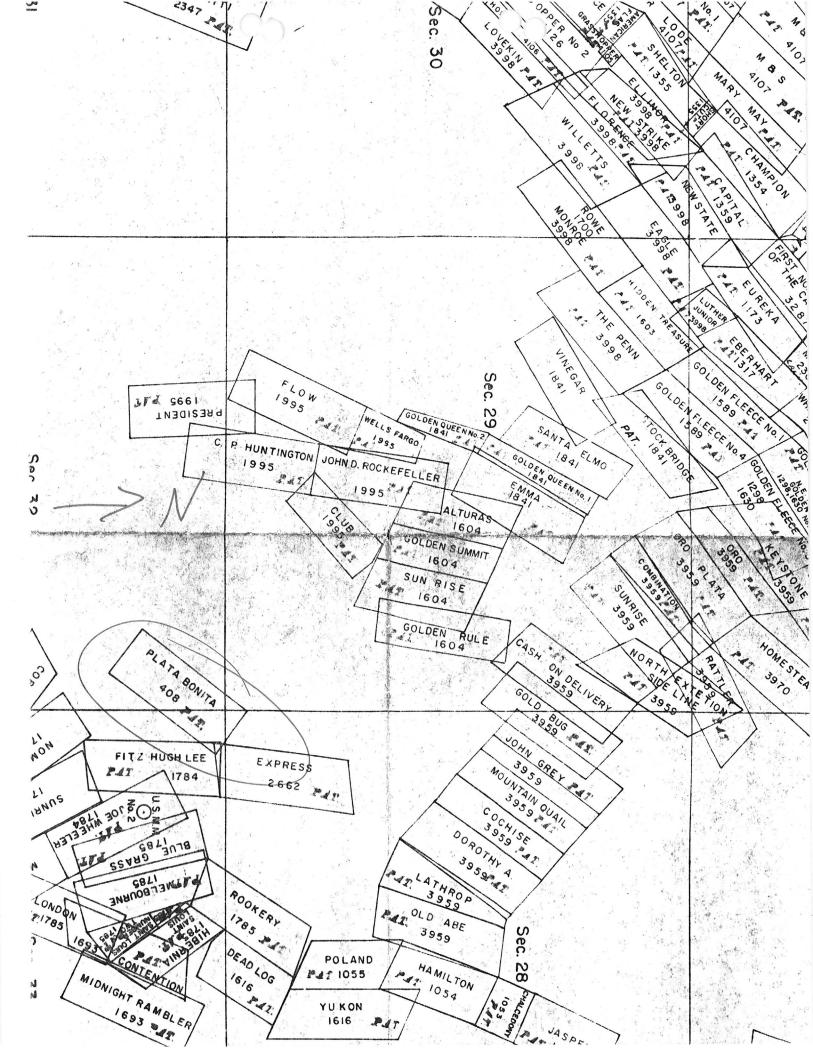

### ARIZONA DEPARTMENT OF MINES AND MINERAL RESOURCES FILE DATA

PRIMARY NAME: PLATA BONITA (PAT. MS 408)

**ALTERNATE NAMES:** 

PLATA BONITA MNG. & MLG. CO.

SUN DUST CAMP

YAVAPAI COUNTY MILS NUMBER: 1093A

LOCATION: TOWNSHIP 12.5N RANGE 1 W SECTION 32 QUARTER NE LATITUDE: N 34DEG 25MIN 55SEC LONGITUDE: W 112DEG 22MIN 41SEC

CLAIMS EXTEND INTO SEC. 33

WAS PATENTED IN 1882 BY A CO. REGISTERED IN

WISCONSON

LAST WORKED IN 1940'S

KAP WR 7/18/80: Arthur J. Mayer, 4816 Rollingwood Drive, Austin, Texas 75756, reported he is the son-in-law of the owner of Plata Bonita (two) patented claims in Yavapai County. The property was operated by his father-in-law during the 1940's. The original operation of the property appears to have been by the Plata Bonita Mining & Milling Co., which was organized in Wisconsin on March 3, 1882. The principals in that company were Jasper Smith, W.D. McGilvroy, and Daniel Buchauau Jr. That organization filed to do business in Arizona on July 2, 1882.