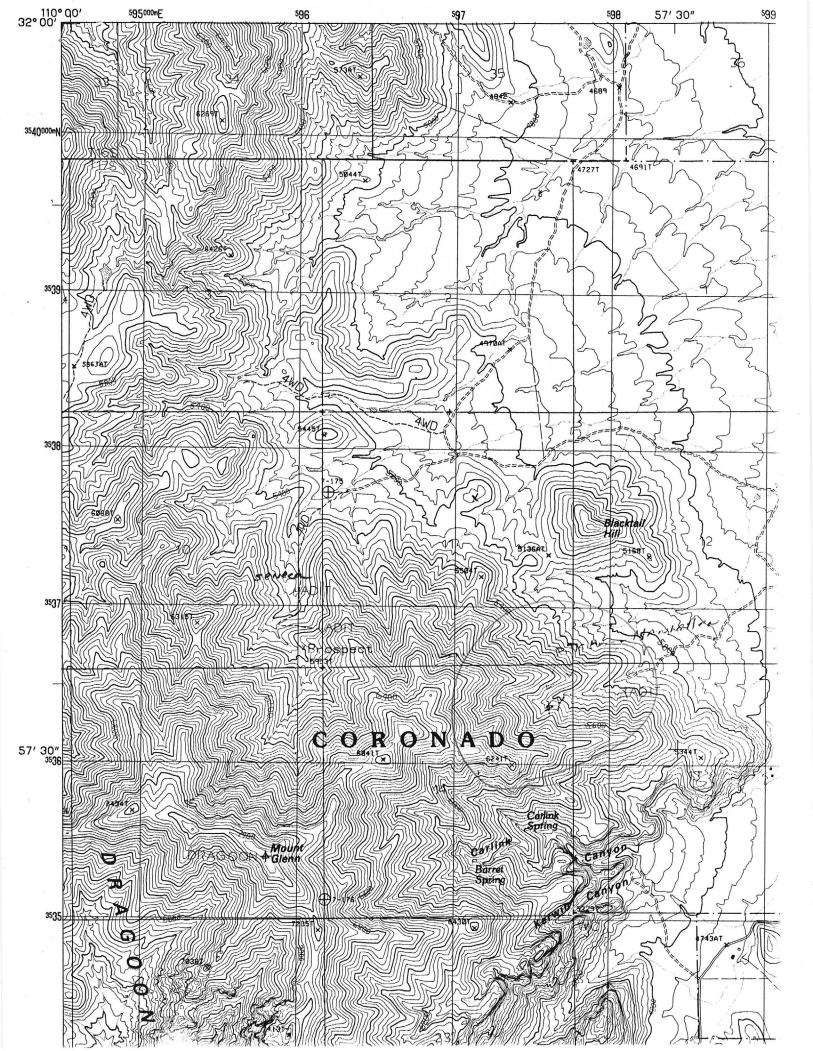

# ARIZONA DEPARTMENT OF MINES AND MINERAL RESOURCES FILE DATA

PRIMARY NAME: PITTSBURGH - MANHATTAN

ALTERNATE NAMES:

COCHISE COUNTY MILS NUMBER: 815

LOCATION: TOWNSHIP 17 S RANGE 23 E SECTION 14 QUARTER NE LATITUDE: N 32DEG 57MIN SEC LONGITUDE: W 109DEG 58MIN SEC

TOPO MAP NAME: COCHISE STRONGHOLD - 7.5 MIN

**CURRENT STATUS:** 

COMMODITY:

ZINC LEAD SILVER

**BIBLIOGRAPHY:** 

ADMMR PITTSBURGH - MANHATTAN FILE USGM OPEN FILE - MLA 35-82, 1981