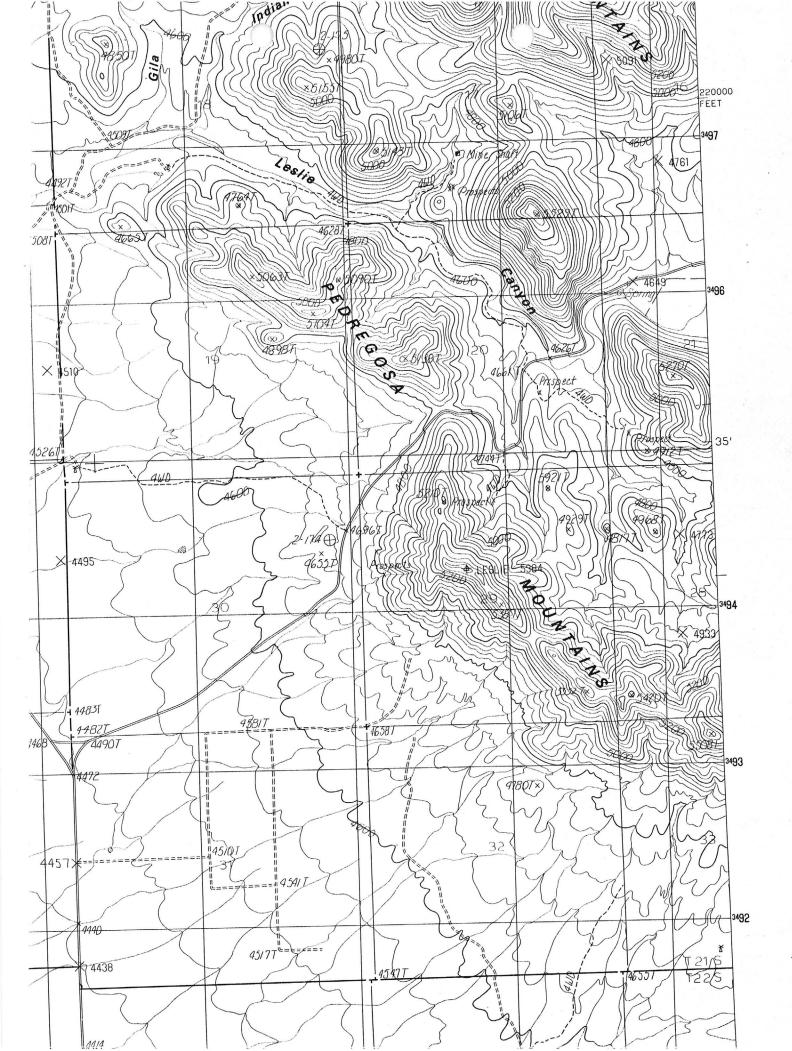

### ARIZONA DEPARTMENT OF MINES AND MINERAL RESOURCES AZMILS DATA

PRIMARY NAME: PHOENIX REEF

ALTERNATE NAMES:

COCHISE COUNTY MILS NUMBER: 877

LOCATION: TOWNSHIP 21 S RANGE 28 E SECTION 29 QUARTER NE LATITUDE: N 31DEG 34MIN 50SEC LONGITUDE: W 109DEG 30MIN 50SEC TOPO MAP NAME: LESLIE CANYON - 7.5 MIN

CURRENT STATUS: RAW PROSPECT

COMMODITY: GOLD SILICON

BIBLIOGRAPHY: ADMMR PHOENIX REEF FILE