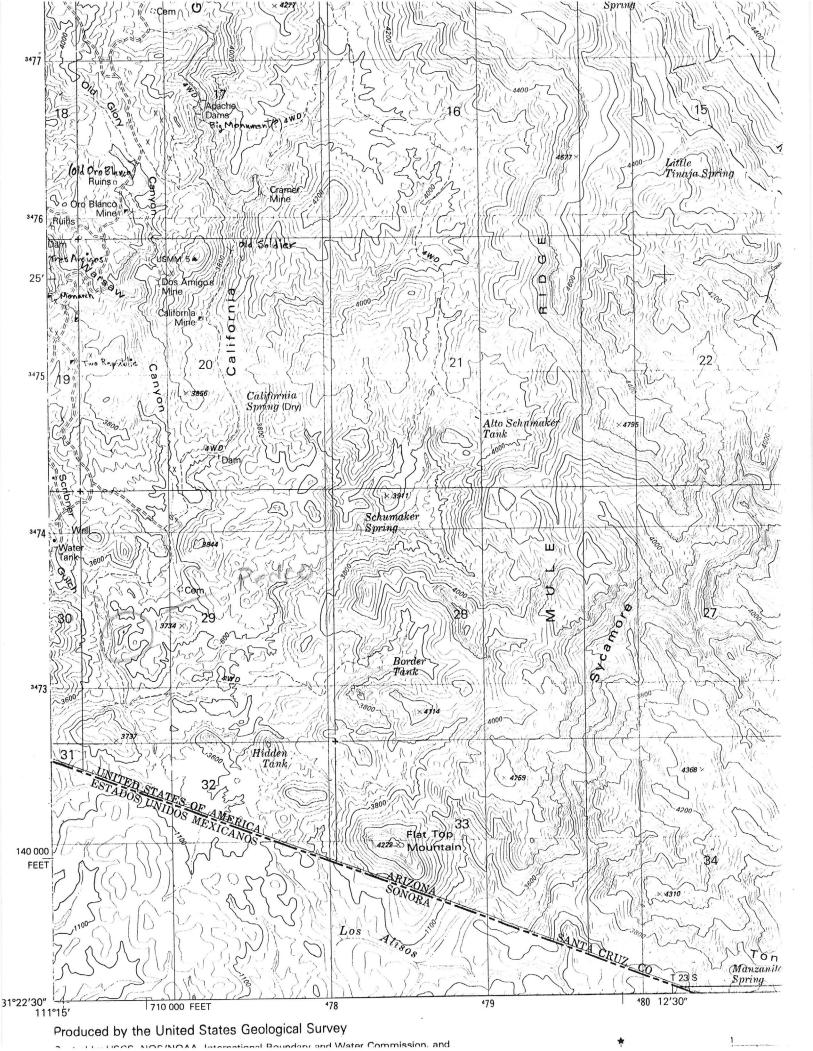

# ARIZONA DEPARTMENT OF MINES AND MINERAL RESOURCES AZMILS DATA

PRIMARY NAME: PEDRO

ALTERNATE NAMES:

WHITE GOLD PROJECT

SANTA CRUZ COUNTY MILS NUMBER: 251

LOCATION: TOWNSHIP 23 S RANGE 11 E SECTION 29 QUARTER SW LATITUDE: N 31DEG 23MIN 45SEC LONGITUDE: W 111DEG 14MIN 42SEC

TOPO MAP NAME: RUBY - 7.5 MIN

**CURRENT STATUS: EXP PROSPECT** 

COMMODITY:

GOLD SILVER

**BIBLIOGRAPHY**:

ADMMR PEDRO FILE

SEE: WHITE GOLD CENTRAL FILE FOR ADDITIONAL INFORMATION, GOLDSTAR MINING CO DATA