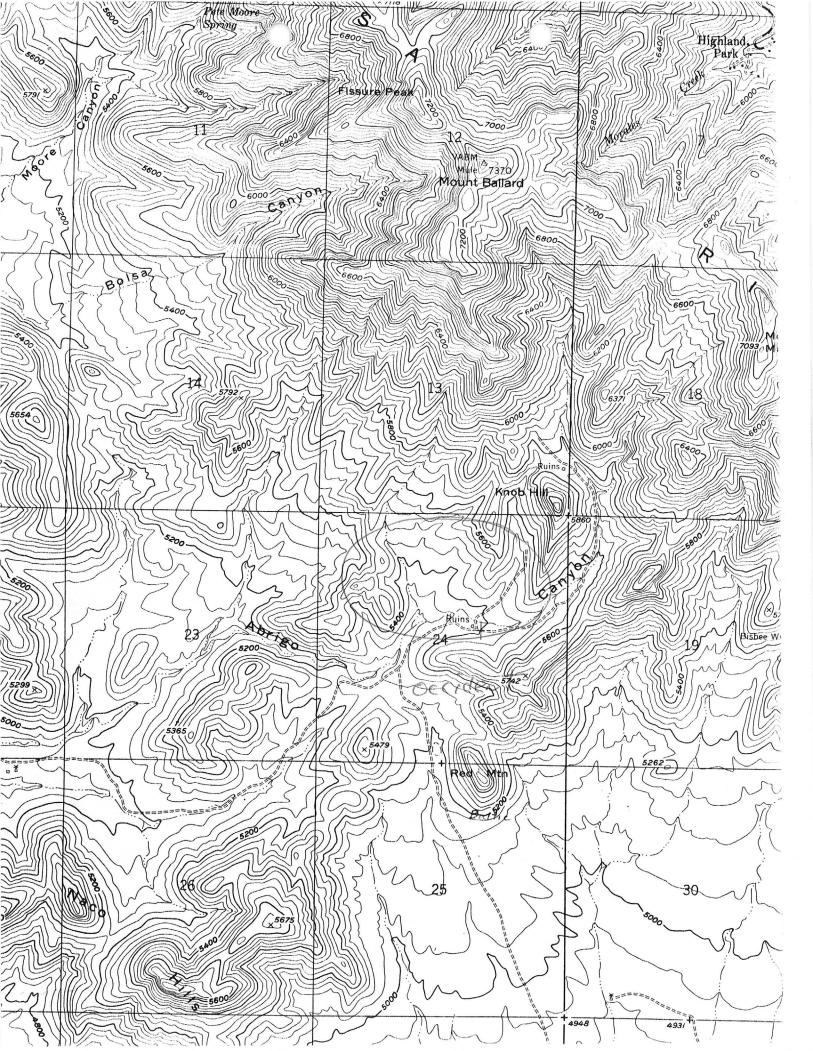

#### PRINTED: 03/13/2003

ARIZONA DEPARTMENT OF MINES AND MINERAL RESOURCES AZMILS DATA

PRIMARY NAME: OCCIDENT PATENT

ALTERNATE NAMES:

COCHISE COUNTY MILS NUMBER: 857

LOCATION: TOWNSHIP 23 S RANGE 23 E SECTION 24 QUARTER N2 LATITUDE: N 31DEG 25MIN 10SEC LONGITUDE: W 109DEG 57MIN 30SEC TOPO MAP NAME: BISBEE - 7.5 MIN

CURRENT STATUS: UNKNOWN

COMMODITY: UNKNOWN

BIBLIOGRAPHY: ADMMR OCCIDENT PATENT FILE COCHISE CO ASSESSOR'S BOOK 102 MAP 6