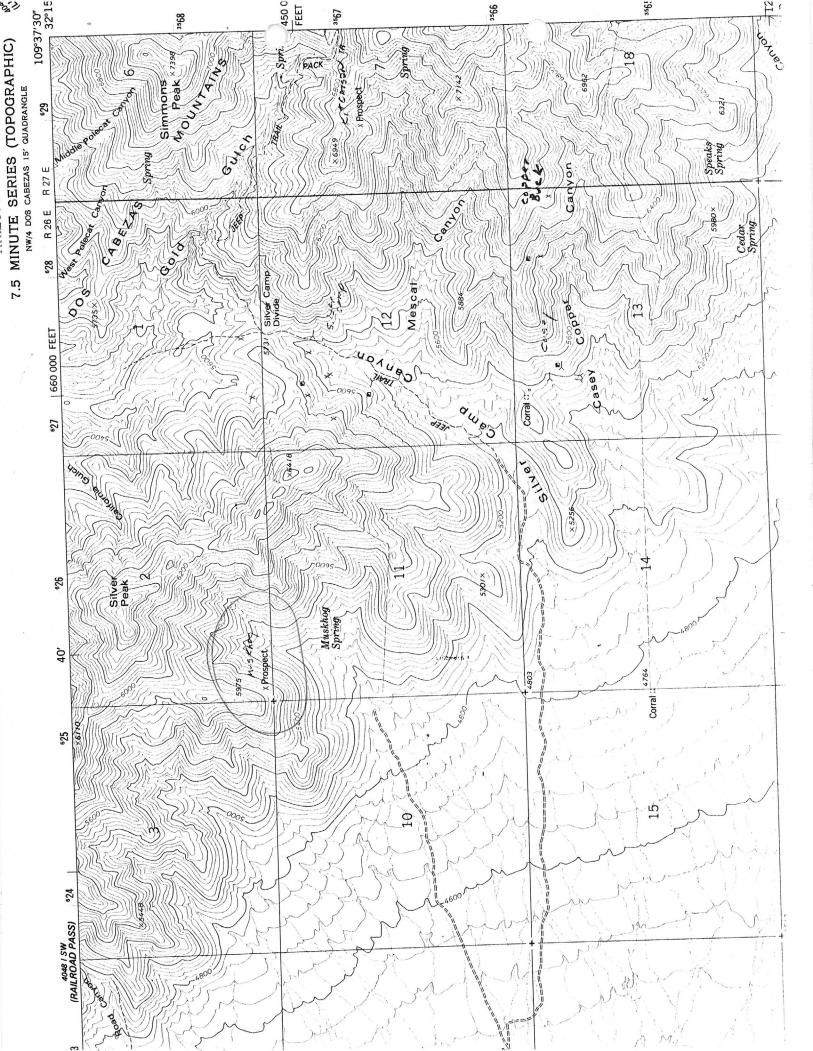

#### PRINTED: 03/13/2003

ARIZONA DEPARTMENT OF MINES AND MINERAL RESOURCES AZMILS DATA

PRIMARY NAME: MUSKHOG

ALTERNATE NAMES:

COCHISE COUNTY MILS NUMBER: 827

LOCATION: TOWNSHIP 14 S RANGE 28 E SECTION 2 QUARTER SW LATITUDE: N 32DEG 14MIN 20SEC LONGITUDE: W 109DEG 40MIN 10SEC TOPO MAP NAME: SIMMONS PEAK - 7.5 MIN

CURRENT STATUS: RAW PROSPECT

COMMODITY: UNKNOWN

BIBLIOGRAPHY: ADMMR MUSKHOG FILE UGGS MAP, I 1569, 1986