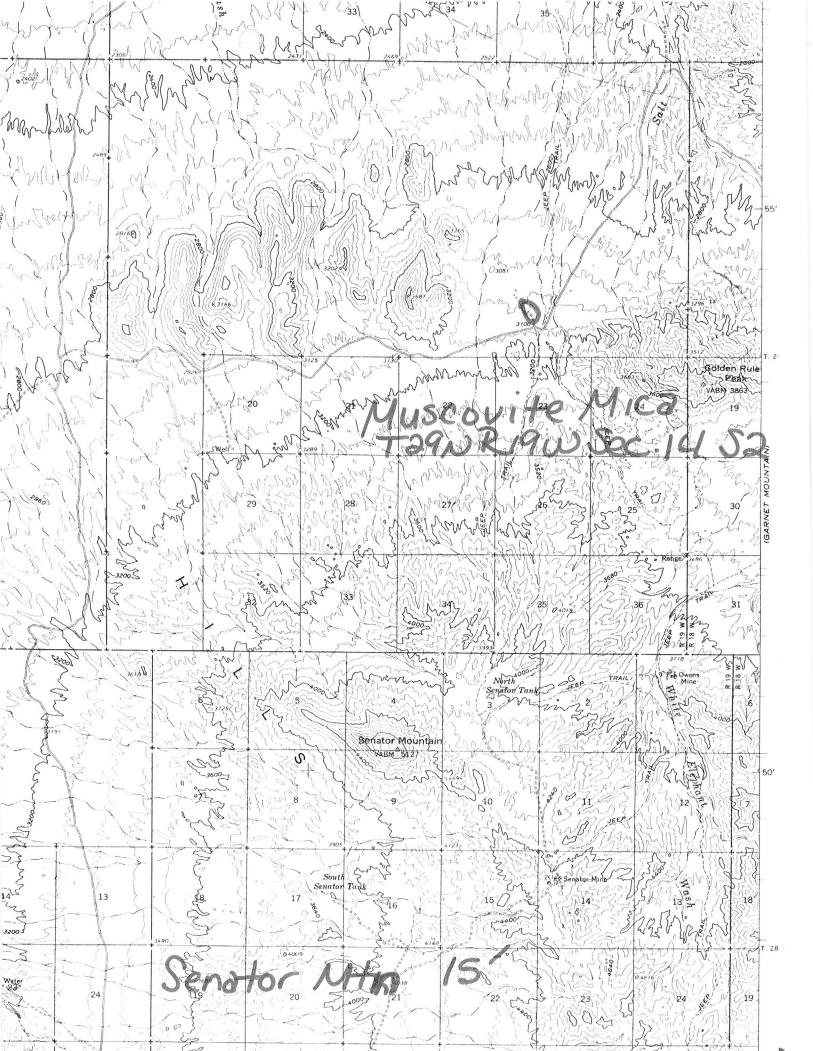

#### PRINTED: 04/17/2002

ARIZONA DEPARTMENT OF MINES AND MINERAL RESOURCES AZMILS DATA

PRIMARY NAME: MUSCOVITE MICA

ALTERNATE NAMES:

MOHAVE COUNTY MILS NUMBER: 204A

LOCATION: TOWNSHIP 29 N RANGE 19 W SECTION 14 QUARTER S2 LATITUDE: N 35DEG 54MIN 05SEC LONGITUDE: W 114DEG 17MIN 35SEC TOPO MAP NAME: SENATOR MOUNTAIN - 15 MIN

CURRENT STATUS: PAST PRODUCER

COMMODITY:

MICA MUSCOVITE SILICON QUARTZ FELDSPAR

**BIBLIOGRAPHY:** 

ADMMR FIELD CHECK BY COGGINS & KEN A PHILLIPS ADMMR MUSCOVITE MICA MINE FILE USGS SENATOR MTN QUAD

| heet : | Lof 3 CD CD + CD                                                                   |
|--------|------------------------------------------------------------------------------------|
| OMMOD. | TIES Muscovite Mica                                                                |
|        | 204A MILS DATE 4/21/80                                                             |
|        |                                                                                    |
|        | PROPERTY SUMMARY                                                                   |
| Ι.     | MINE NAME: Muscovite Mica Mine AKA;                                                |
|        | AKA;AKA;                                                                           |
|        | AKA;                                                                               |
| Ι.     | LOCATION: T_29NR_19W_Sec(s)_NESW_14UTM;                                            |
|        | ELEV.; 3100' DIST.; White Hills? STATE; Arizona CO.; Mohave                        |
|        | DIRECTIONS; 70 miles north of Kingman, via Boulder Dam Rd. to White Hills and      |
|        | Temple Bar Rd., turn on Salt Spr. Rd., 6 miles to mine.                            |
|        | Map Attached / /                                                                   |
|        |                                                                                    |
| ΙΙ.    | OWNERSHIP: Name; Blanche Peterson Phone;                                           |
|        | Address: <u>Kingman, Arizona</u>                                                   |
|        | Date of Information; 1952                                                          |
|        | DBA;Title Report Attached / /                                                      |
| ۷.     | PROPERTY: Unpatented mining claims, Muscovite #1-5 incl. Also Expand #1-7, current |
|        | status undetermined.                                                               |
|        | Date of Property Status; 1952 Map Attached / /                                     |
|        | HISTORY: First Located; Prior to 1952 Operated; Prior to 1952                      |
|        | Remarks; Needs property and status study.                                          |
|        |                                                                                    |
|        | Report(s) Attached / /                                                             |
| Ί.     | PAST PRODUCTION: 20,000 tons Mica estimated heads 5-6% Mica with 80-90% recovery   |
|        | Schedule(s) Attached / /                                                           |
|        |                                                                                    |

Mica M. & M. Co. staked surrounding claims called Expand #1 to ?.

Aproximate location of the mine is Twp.29N, Rangel9W, between Squaw Peak and Salt Spr.

Fair graded dirt road after leaving pavement **an** Boulder Dam Hwy. from Kingman. Forty six miles paved and 24 miles dirt road. Turn right off Temple Bar road about 18.miles from the pavement, thence six miles to the mine.