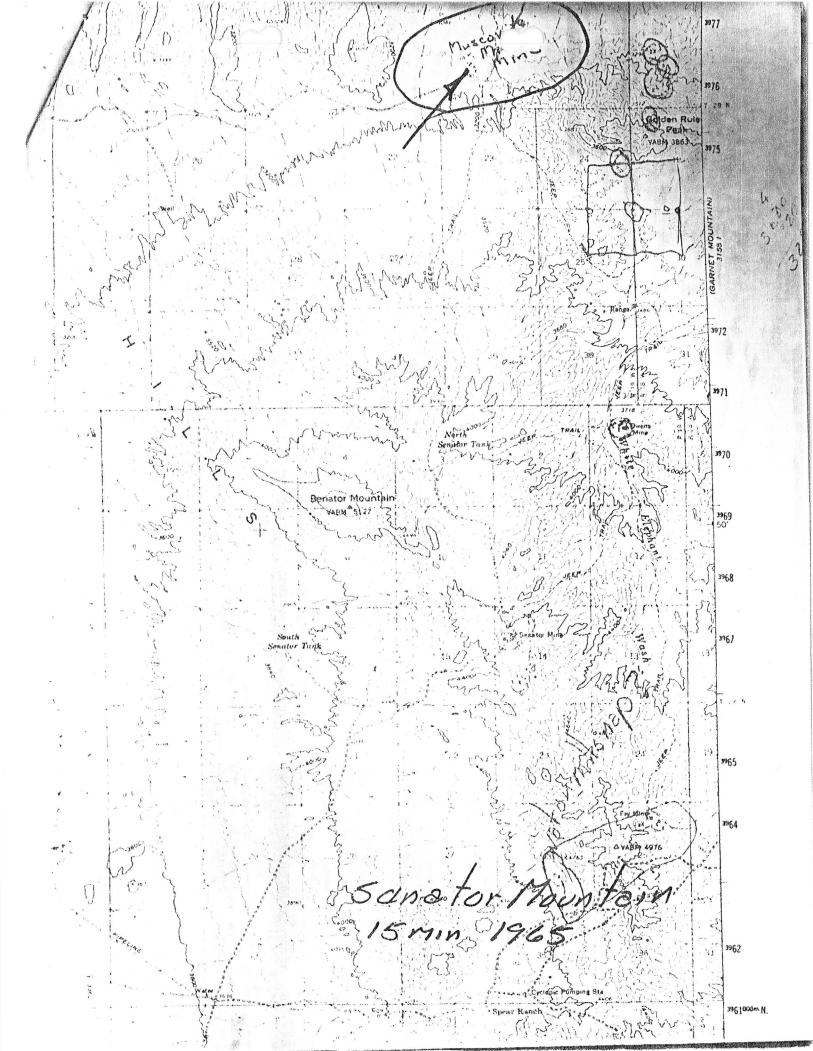

#### PRINTED: 04/17/2002

ARIZONA DEPARTMENT OF MINES AND MINERAL RESOURCES AZMILS DATA

PRIMARY NAME: MUSCOVITE MICA

ALTERNATE NAMES:

MOHAVE COUNTY MILS NUMBER: 204A

LOCATION: TOWNSHIP 29 N RANGE 19 W SECTION 14 QUARTER S2 LATITUDE: N 35DEG 54MIN 05SEC LONGITUDE: W 114DEG 17MIN 35SEC TOPO MAP NAME: SENATOR MOUNTAIN - 15 MIN

CURRENT STATUS: PAST PRODUCER

COMMODITY:

MICA MUSCOVITE SILICON QUARTZ FELDSPAR

**BIBLIOGRAPHY:** 

ADMMR FIELD CHECK BY COGGINS & KEN A PHILLIPS ADMMR MUSCOVITE MICA MINE FILE USGS SENATOR MTN QUAD

| heet : | Lof 3 CD CD + CD                                                                   |
|--------|------------------------------------------------------------------------------------|
| OMMOD. | TIES Muscovite Mica                                                                |
|        | 204A MILS DATE 4/21/80                                                             |
|        |                                                                                    |
|        | PROPERTY SUMMARY                                                                   |
| Ι.     | MINE NAME: Muscovite Mica Mine AKA;                                                |
|        | AKA;AKA;                                                                           |
|        | AKA;                                                                               |
| Ι.     | LOCATION: T_29NR_19W_Sec(s)_NESW_14UTM;                                            |
|        | ELEV.; 3100' DIST.; White Hills? STATE; Arizona CO.; Mohave                        |
|        | DIRECTIONS; 70 miles north of Kingman, via Boulder Dam Rd. to White Hills and      |
|        | Temple Bar Rd., turn on Salt Spr. Rd., 6 miles to mine.                            |
|        | Map Attached / /                                                                   |
|        |                                                                                    |
| ΙΙ.    | OWNERSHIP: Name; Blanche Peterson Phone;                                           |
|        | Address: <u>Kingman, Arizona</u>                                                   |
|        | Date of Information; 1952                                                          |
|        | DBA;Title Report Attached / /                                                      |
| ۷.     | PROPERTY: Unpatented mining claims, Muscovite #1-5 incl. Also Expand #1-7, current |
|        | status undetermined.                                                               |
|        | Date of Property Status; 1952 Map Attached / /                                     |
|        | HISTORY: First Located; Prior to 1952 Operated; Prior to 1952                      |
|        | Remarks; Needs property and status study.                                          |
|        |                                                                                    |
|        | Report(s) Attached / /                                                             |
| Ί.     | PAST PRODUCTION: 20,000 tons Mica estimated heads 5-6% Mica with 80-90% recovery   |
|        | Schedule(s) Attached / /                                                           |
|        |                                                                                    |

Mica M. & M. Co. staked surrounding claims called Expand #1 to ?.

Aproximate location of the mine is Twp.29N, Rangel9W, between Squaw Peak and Salt Spr.

Fair graded dirt road after leaving pavement **an** Boulder Dam Hwy. from Kingman. Forty six miles paved and 24 miles dirt road. Turn right off Temple Bar road about 18.miles from the pavement, thence six miles to the mine.