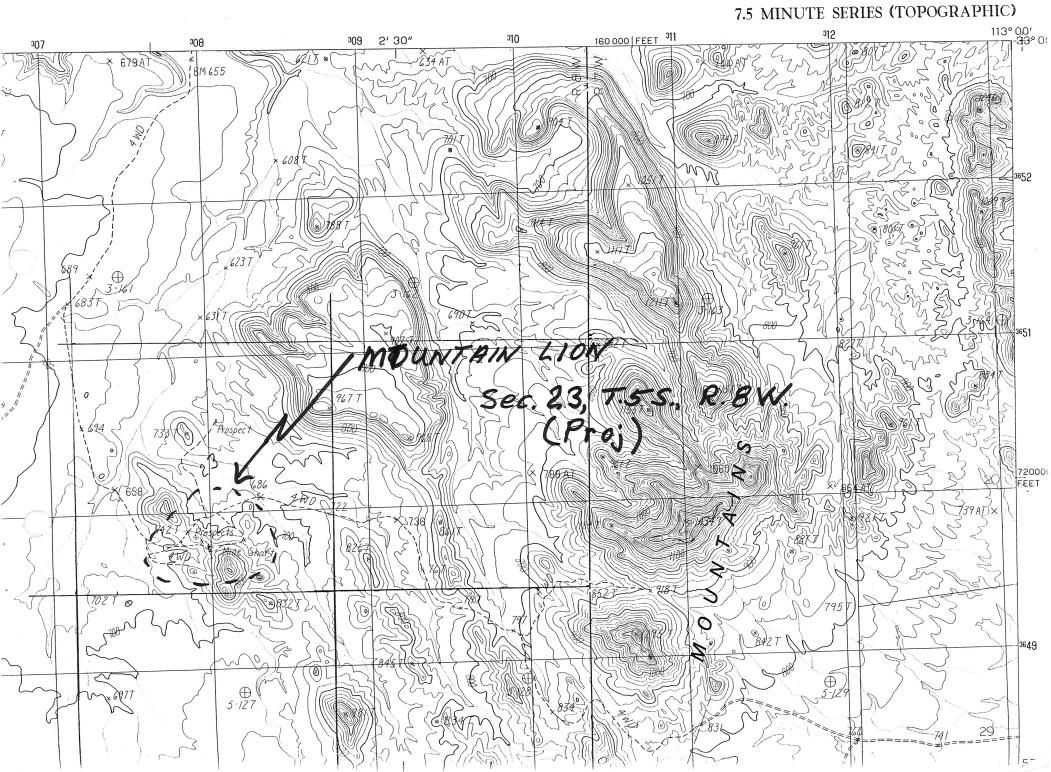

# ARIZONA DEPARTMENT OF MINES AND MINERAL RESOURCES FILE DATA

PRIMARY NAME: MOUNTAIN LION

ALTERNATE NAMES:

MARICOPA COUNTY MILS NUMBER: 793

LOCATION: TOWNSHIP 5 S RANGE 8 W SECTION 23 QUARTER SW LATITUDE: N 32DEG 58MIN 16SEC LONGITUDE: W 113DEG 03MIN 17SEC

TOPO MAP NAME: SENTINEL NE - 7.5 MIN

CURRENT STATUS: EXP PROSPECT

COMMODITY:

COPPER SILVER GOLD BARIUM

**BIBLIOGRAPHY:** 

ADMMR MOUNTAIN LION FILE

SENTINEL NE QUADRANGLE ARIZONA-MARICOPA CO. 7.5 MINUTE SERIES (TOPOGRAPHIC)

# **VERBAL INFORMATION SUMMARY**

- 1. Information from: R. L. Delazerda Address: P. O. Box 189, Sahuarita, AZ 85629
- 2. Phone:
- 3. Mine: Mountain Lion
- 4. ADMMR Mine File: Mountain Lion (new)
- 5. County: Maricopa
- 6. MILS Number: to be assigned 793
- 7. District: (mining) or (mineral) Painted Rock mineral district
- 8. Township: 5S Range: 8W Sec(s): SW  $\frac{1}{4}$ , 23
- 9. USGS Topographic Map: Sentinel NE 7.5
- 10. Location (descriptive):
- 11. Number of Claims: Patented