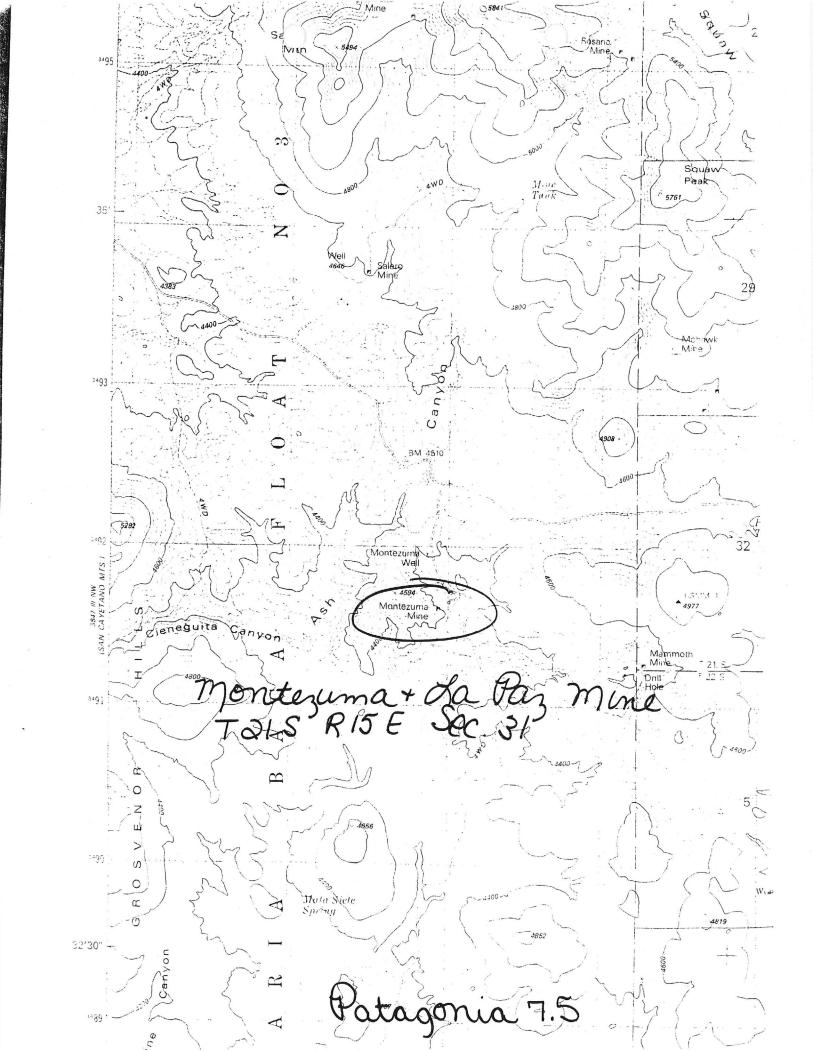

## MUNTEZUMA AND LA PAZ MINE

SANTA CRUZ COUNTY TYNDALL DISTRICT T21S R15E Sec. 31

## REFERENCES

See: USGS Bull. 582 Page 212, 213

ABM Bul. 191, p. 86

MILS Sheet sequence number 0040230291

USGS PP 748, p. 11-12

Patagonia 7.5 (included in file)

Exploration work is in progress at the Montezuma mine, a part of the Baca Float Mineral Segregation, in the Tyndall district of Santa Cruz County, Arizona. The mine is under lease and option to Larry Drake, Tucson, Ariz. At present, two inclined shafts are being sunk; one is an extension of an old 50-foot shaft, and a depth of 300 feet on a 50 to 55° incline is projected for both. Earlier exploration work completed included about 1,500 feet of diamond drilling, and several carloads of copper-silver ore have been shipped. Seven men are employed in the current work.