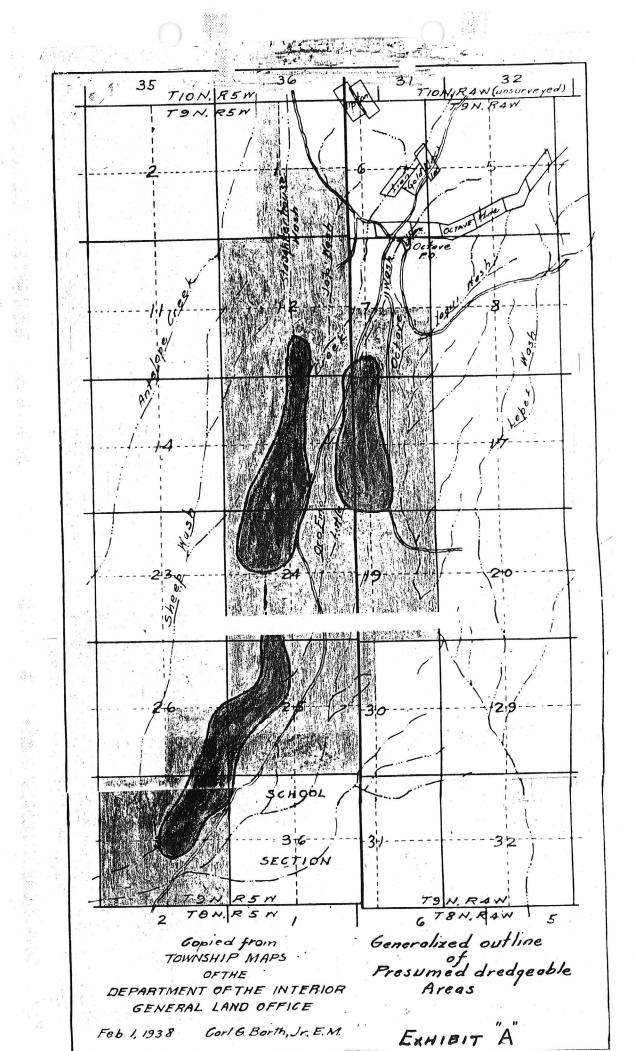

~ (A) an an L'A and skitch refere res clain R. M. Manuel Le titled R. M. Maniel Rich Hill gold Made Frank H. Merrill Placer, Sme and Street Weaver gold Placer, Sme and Street 173 the

Merrill Places 6/20/64 Muril Vaca United Placer Industries 12/27/61 T.L. visit = + ni Sof Octave in Meaner G. washarex. Geraldine mach running rahift @ 35 yds/fr. Ho reliable figures Wet ground making poor secovery. Geraldine machine T.L. Styles U.P.J., Pm. mently tohover Liz - Don Corp. 7000 A + in Weaver Cr-area. Lee E+211 J. Bug. 1911, p79.