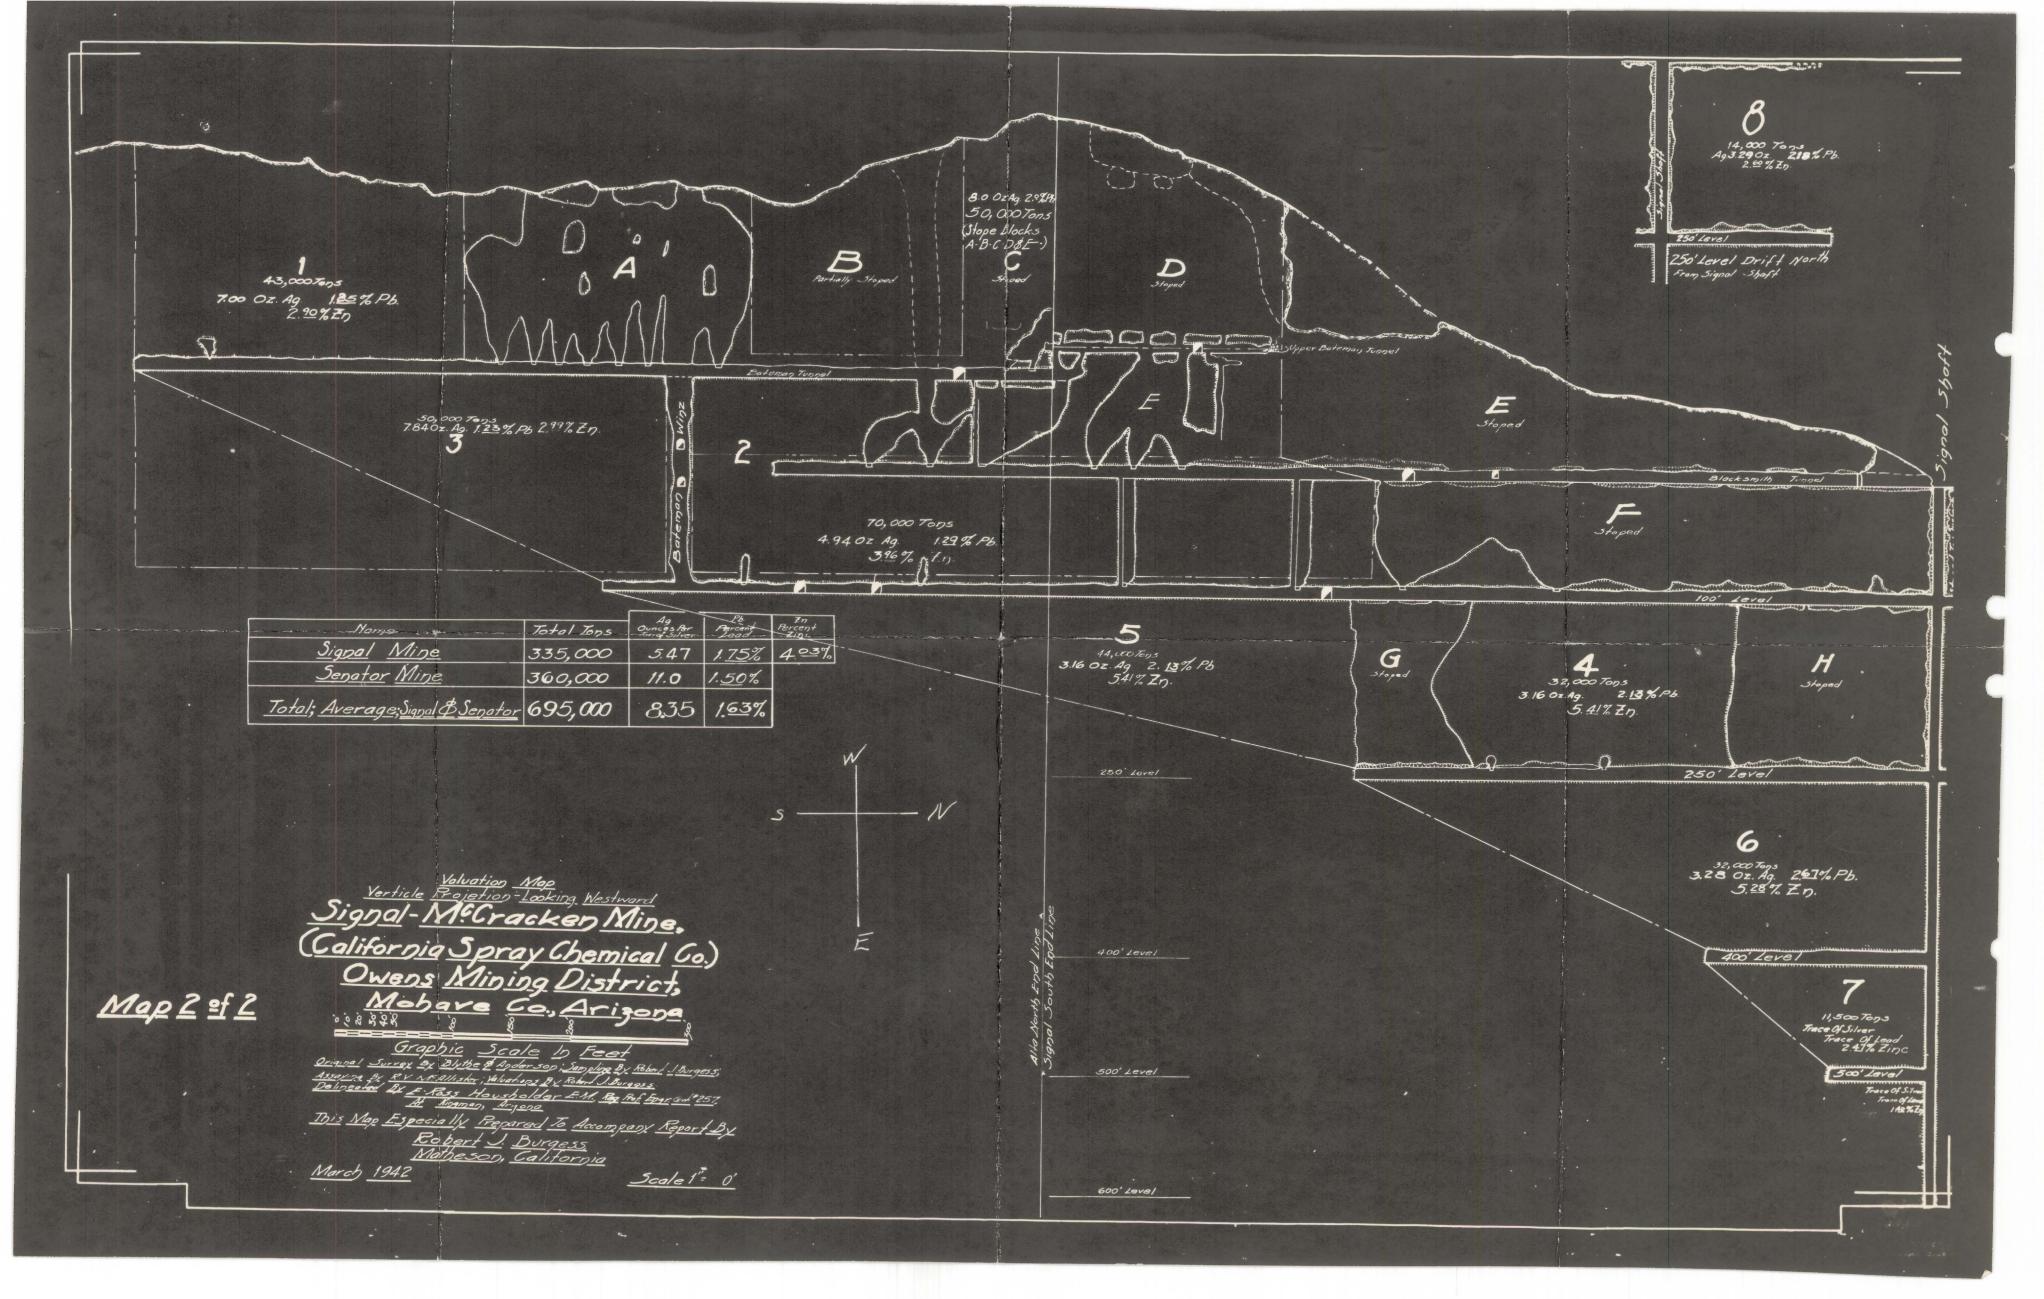

0.50 7.55 2.00 3.60 3.60 3.80 3.80 3.20 -/40 140-14 Samples -8.00' Width 3.29 Oz. Silver 2.18% Lead <u>Bateman South Drift</u> 6550' - 47 A359 x5 - 65' Width 800 Oz Silver - 018% Lead 290% Zinc 100' Level South Drift 1,025' - 98 Assays 7.00' Width 250 Oz Silver 1.40% Lead 50% Zinc 250' Level 250' Level South Drift 470' -51 Samples - 7.10 Width 460 Oz. Silver 1.40% Lead 6.3% Zinc Assay Map Vertical Projection: Looking Westward Signal-M! Cracken Mine, (California Spray Chemical Co.)

Owens Mining District,

Mohave Co. Arizona Map 1 ef Z Graphic Scale In Feet
Original Survey By Blythe & Anderson; Sampling By Reback J Burgass;
Associate By E. Ross Houstops By Reback J Burgass.
Delinsolad By E. Ross Houstops By Reback J Burgass.

At Missoner, Arizone
This Map Especially Prepared To Accompany Report By
Robert J. Burgass;
Matheson, Colifornia March 1942 Scale 1" -0'

Note: All materials, equipment cost and contract costs are included in materials classification