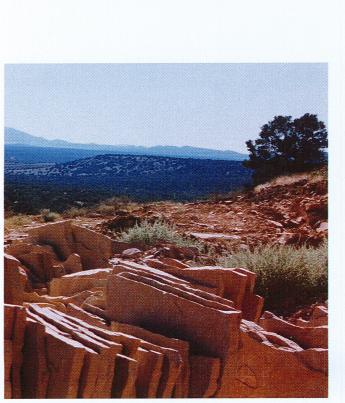

Their typical quarry operations proceed as follows: soil and alluvium is removed; holes are drilled and shot to along natural joints in the sandstone with only enough explosive to "bump" blocks free so they can be worked by hand; using hand tools (wedges and double jacks) the blocks are split parallel to bedding planes into the desired thickness; and stacked onto pallets for hauling to the stone yard at Drake.

At the yard stone may be further split, trimmed, sawn, guillotine cut, etc. into both stock shapes such as tiles, blocks, and slabs and special order shapes such as mantels and benches.

Drake Stone products operates many quarry sites. Some are actually different parts of the same quarry. Hand work is done by individuals or very small crews of 2 to 4 people. Most of the workers are Mexican-Americans and members of families that have quarried sandstone in the area for many generations. All workers are employees of Drake Stone Products, primarily U.S. citizens, but with some foreign workers holding work permits ("green cards"). Many of the workers retain strong family ties in Mexico and take the holiday season, All Saints Day (Nov. 1) to Lent, off to visit in Mexico. Since that same period is one of lower demand for construction materials, the company can easily accommodate those workers that wish to leave during that period