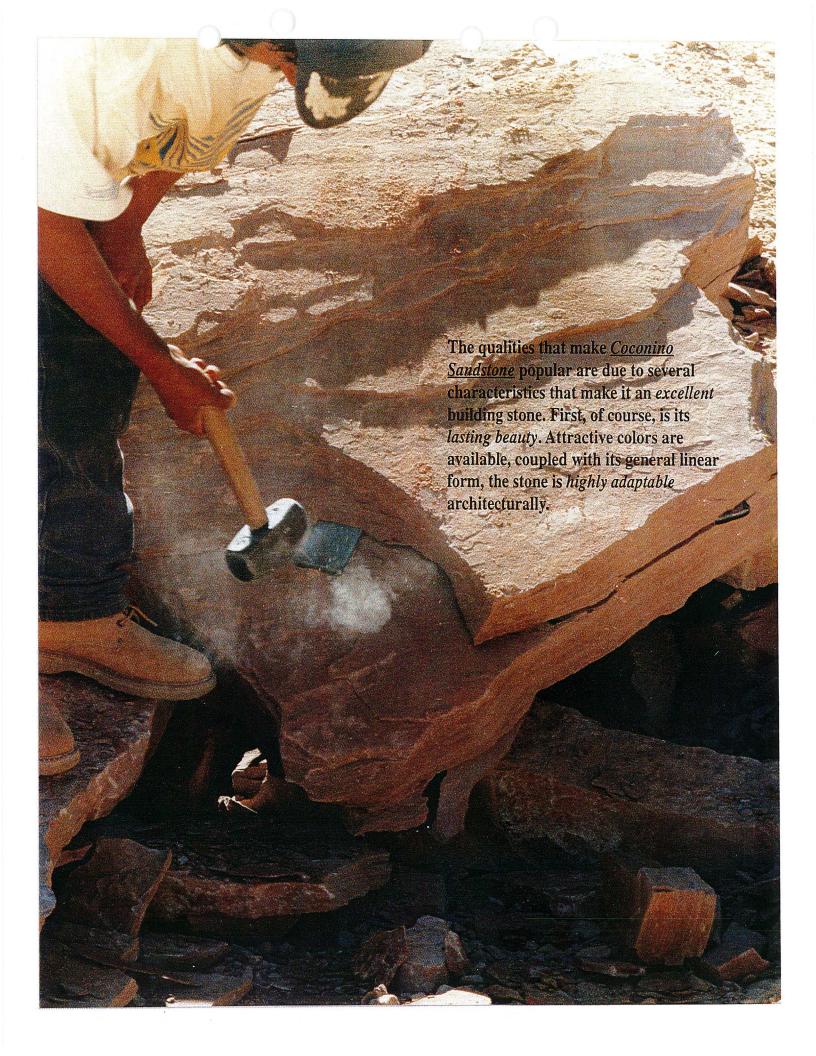

Their typical quarry operations proceed as follows: soil and alluvium is removed; holes are drilled and shot to along natural joints in the sandstone with only enough explosive to "bump" blocks free so they can be worked by hand; using hand tools (wedges and double jacks) the blocks are split parallel to bedding planes into the desired thickness; and stacked onto pallets for hauling to the stone yard at Drake.

At the yard stone may be further split, trimmed, sawn, guillotine cut, etc. into both stock shapes such as tiles, blocks, and slabs and special order shapes such as mantels and benches.

Drake Stone products operates many quarry sites. Some are actually different parts of the same quarry. Hand work is done by individuals or very small crews of 2 to 4 people. Most of the workers are Mexican-Americans and members of families that have quarried sandstone in the area for many generations. All workers are employees of Drake Stone Products, primarily U.S. citizens, but with some foreign workers holding work permits ("green cards"). Many of the workers retain strong family ties in Mexico and take the holiday season, All Saints Day (Nov. 1) to Lent, off to visit in Mexico. Since that same period is one of lower demand for construction materials, the company can easily accommodate those workers that wish to leave during that period