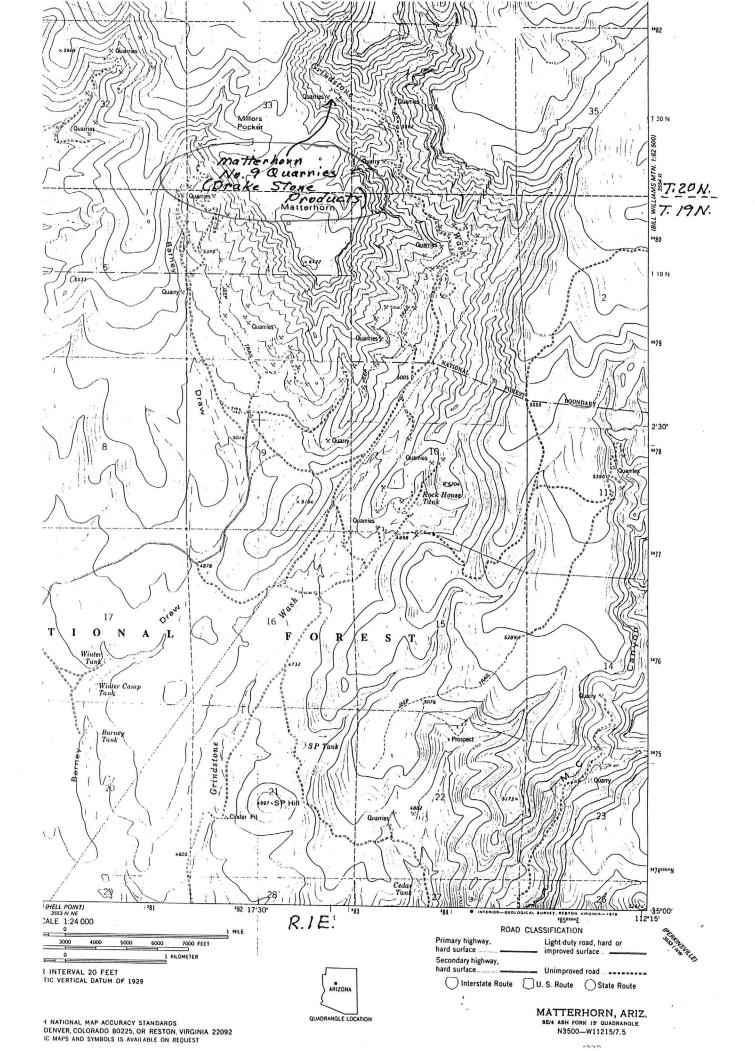

#### ARIZONA DEPARTMENT OF MINES AND MINERAL RESOURCES FILE DATA

PRIMARY NAME: MATTERHORN NO. 9 QUARRIES

ALTERNATE NAMES:

DRAKE STONE PRODUCTS QUARRIES

COCONINO COUNTY MILS NUMBER: 297

LOCATION: TOWNSHIP 20 N RANGE 1 E SECTION 33 QUARTER NE LATITUDE: N 35DEG 04MIN 10SEC LONGITUDE: W 112DEG 17MIN 02SEC

TOPO MAP NAME: MATTERHORN - 7.5 MIN

CURRENT STATUS: ACTIVE 1995

COMMODITY:

STONE SANDSTONE

**BIBLIOGRAPHY:** 

ADMMR MATTERHORN NO. 9 QUARRIES FILE

Date Printed: 05/04/95

#### SUMMARY

In the company of Robin Sherman and Diana Newton of Shenew Associates and Harley Gray, Jr. of Drake Stone Products visited the company's sandstone-flagstone processing plant at Drake, their Rock House Quarries (ADMMR Rock House Quarry file), and their quarries in the upper end of Grindstone Canyon (ADMMR Matterhorn No. 9 Quarries file). Harley Jr. and his wife Debbie, the owners of Drake Stone Products, have retained Shenew Associates to help in expanding markets for their sandstone.