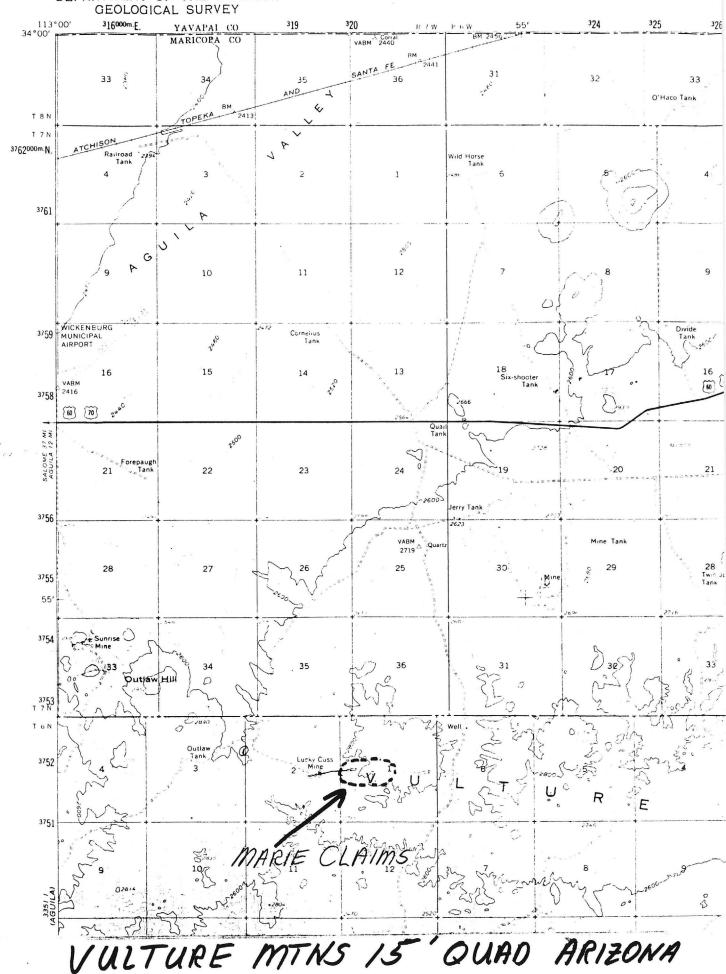

## ARIZONA DEPARTMENT OF MINES AND MINERAL RESOURCES AZMILS DATA

PRIMARY NAME: MARIE

**ALTERNATE NAMES:** 

MARICOPA COUNTY MILS NUMBER: 705

LOCATION: TOWNSHIP 6 N RANGE 7 W SECTION 1 QUARTER W2 LATITUDE: N 33DEG 53MIN 26SEC LONGITUDE: W 112DEG 56MIN 45SEC

TOPO MAP NAME: VULTURE MOUNTAINS - 15 MIN

**CURRENT STATUS: UNKNOWN** 

COMMODITY: GOLD

**BIBLIOGRAPHY**:

ADMMR MARIE FILE

# UNITED STATES DEPARTMENT OF THE INTERIOR GEOLOGICAL SURVEY

MAP SHOWING GENERAL AREA OF THE MARIÆCLAIMS
MARICOPA COUNTY, ARIZONA

MARICOPA COUNTY

MARIE

KAP WR 2/17/84: In the company of Art Lee (a close friend of Ted Housley) a visit was made to the Marie Claims, Maricopa County. This is a group of workings not given in MILS and not shown on the topographic map. Although the vein appears to be an extension of the vein on the Lucky Cuss it is being indexed as a separate occurrence because it is in a different section under different land management agency control and different ownership.