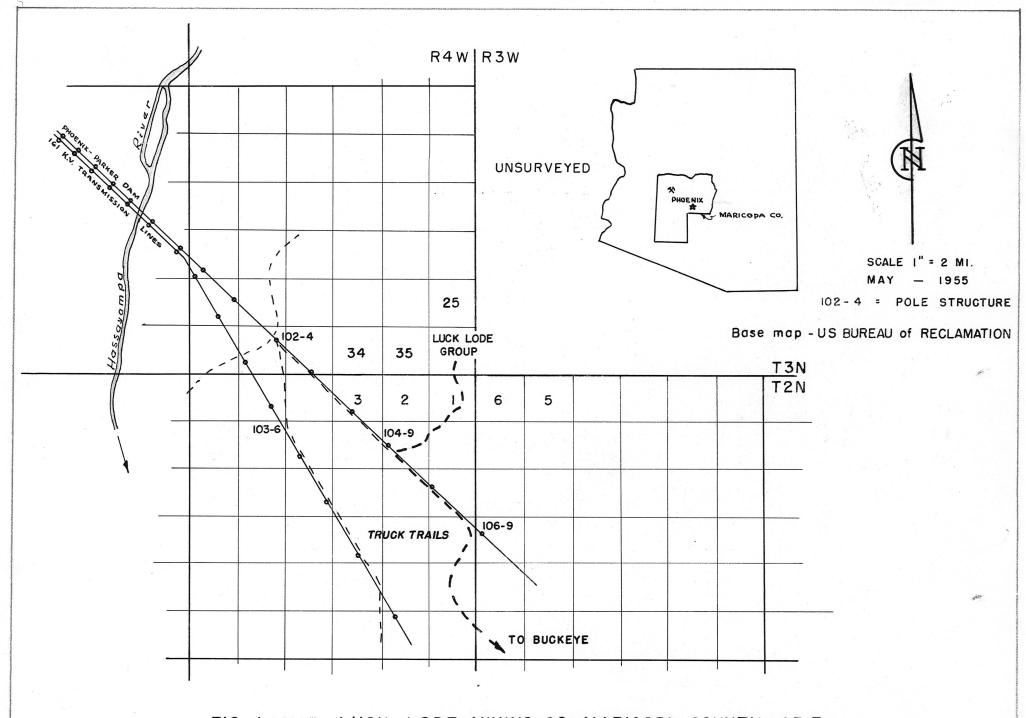

REFERENCES

MARICOPA COUNTY

USBM "U" File USBM IC 8236 p. 71

EIG. 2 GENERALIZED CLAIM MAP LUCK LODE MINING CO.

FIG. 1 - MAP LUCK LODE MINING CO.-MARICOPA COUNTY, ARIZ. LOCATION MAP

TI MA -