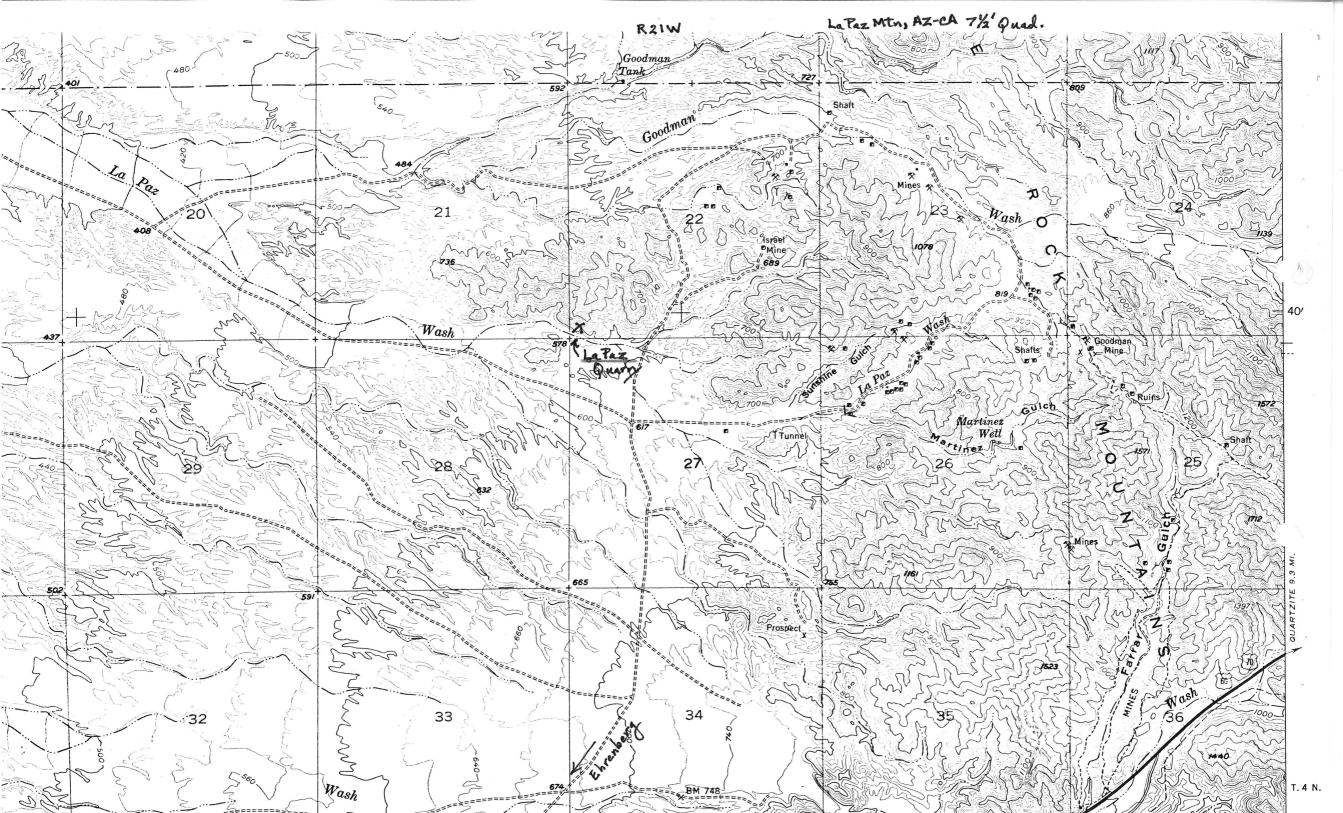

## ARIZONA DEPARTMENT OF MINES AND MINERAL RESOURCES AZMILS DATA

PRIMARY NAME: LA PAZ QUARRY

**ALTERNATE NAMES:** 

LA PAZ COUNTY MILS NUMBER: 428

LOCATION: TOWNSHIP 4 N RANGE 21 W SECTION 22 QUARTER SW LATITUDE: N 33DEG 39MIN 58SEC LONGITUDE: W 114DEG 25MIN 25SEC

TOPO MAP NAME: LA PAZ MTN - 7.5 MIN

**CURRENT STATUS: PAST PRODUCER** 

**COMMODITY**:

STONE GR RIP RAP

**BIBLIOGRAPHY**:

ADMMR LA PAZ QUARRY FILE