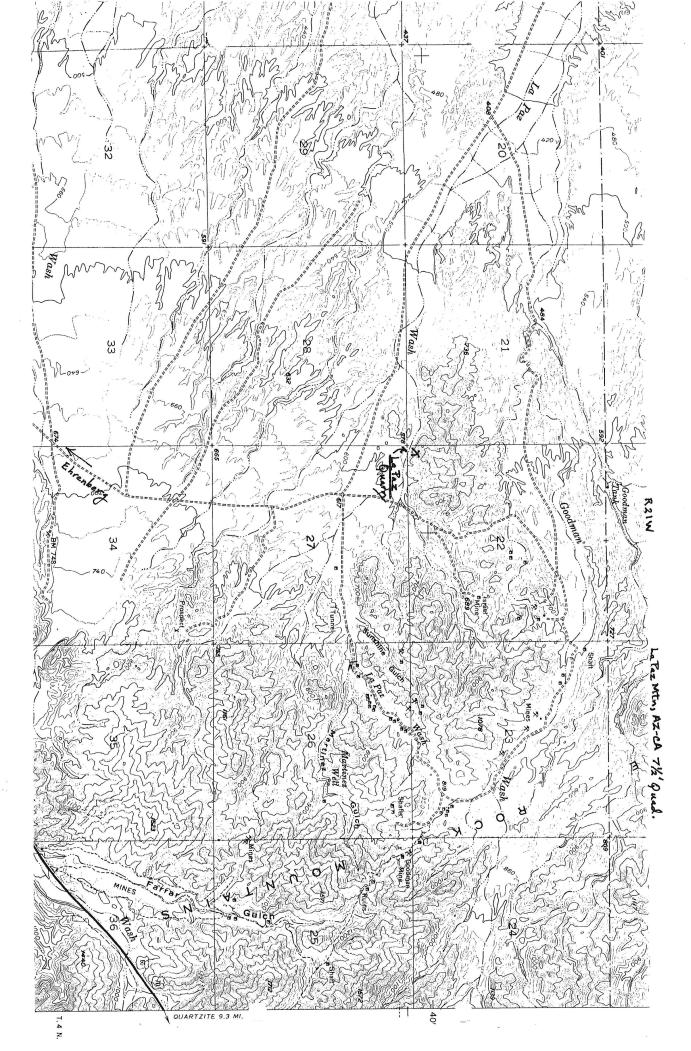

## ARIZONA DEPARTMENT OF MINES AND MINERAL RESOURCES AZMILS DATA

PRIMARY NAME: LA PAZ QUARRY

**ALTERNATE NAMES:** 

LA PAZ COUNTY MILS NUMBER: 428

LOCATION: TOWNSHIP 4 N RANGE 21 W SECTION 22 QUARTER SW LATITUDE: N 33DEG 39MIN 58SEC LONGITUDE: W 114DEG 25MIN 25SEC

TOPO MAP NAME: LA PAZ MTN - 7.5 MIN

**CURRENT STATUS: PAST PRODUCER** 

**COMMODITY**:

STONE GR RIP RAP

**BIBLIOGRAPHY**:

ADMMR LA PAZ QUARRY FILE