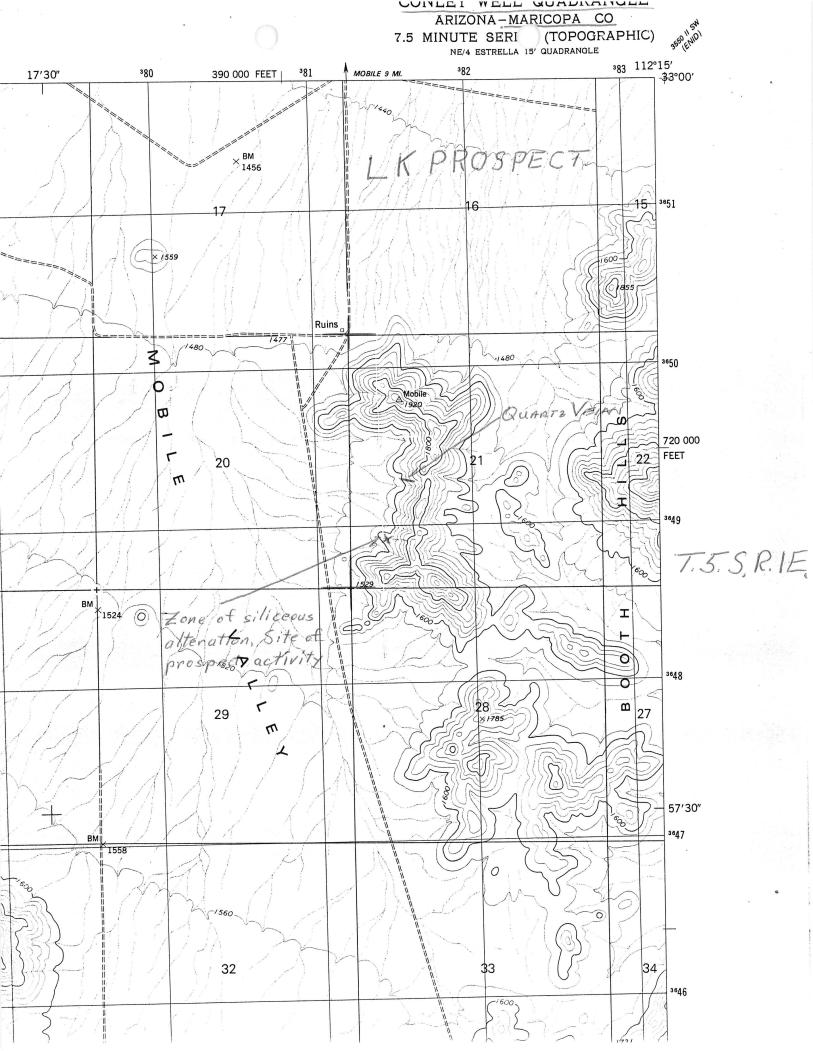

#### ARIZONA DEPARTMENT OF MINES AND MINERAL RESOURCES AZMILS DATA

PRIMARY NAME: L K PROSPECT

**ALTERNATE NAMES:** 

MARICOPA COUNTY MILS NUMBER: 784

LOCATION: TOWNSHIP 5 S RANGE 1 E SECTION 21 QUARTER SW LATITUDE: N 32DEG 58MIN 26SEC LONGITUDE: W 112DEG 16MIN 07SEC

TOPO MAP NAME: CONLEY WELL - 7.5 MIN

**CURRENT STATUS: RAW PROSPECT** 

COMMODITY: GOLD

TUNGSTEN

**BIBLIOGRAPHY**:

ADMMR L K PROSPECT FILE

1/86

WHY NOT CLAIMS

# MARICOPA COUNTY

KAP WR 4/22/88: In the company of Leroy E. Kissinger, a field visit was made on April 18, 1988 to the region of the proposed Superconducting Super Colider (SSC) surrounding the Maricopa Mountains in Maricopa County to make a quick reconnaissance of the mineral development potential of the area. A couple of old prospect sites were inspected in detail and will be described as a new AZMILS occurrence, L K Prospect, Maricopa County.