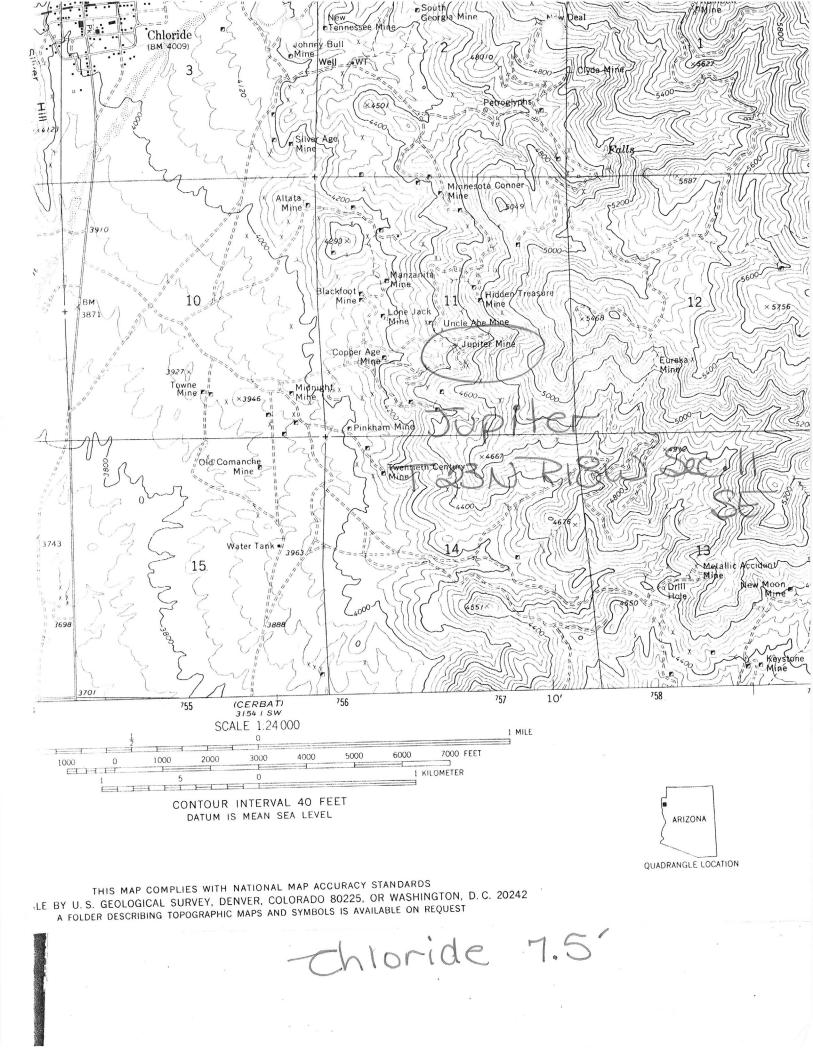

08/09/88

ARIZONA DEPARTMENT OF MINES AND MINERAL RESOURCES FILE DATA

PRIMARY NAME: JUPITER MINE

**ALTERNATE NAMES:** 

FOOTHILL SILVERBELL SILVER BAR

MOHAVE COUNTY MILS NUMBER: 122F

LOCATION: TOWNSHIP 23 N RANGE 18 W SECTION 11 QUARTER SE LATITUDE: N 35DEG 23MIN 41SEC LONGITUDE: W 114DEG 10MIN 21SEC TOPO MAP NAME: CHLORIDE - 7.5 MIN

CJH:mw

Mine

Jule: JupiTER

|                                |                                             | foresta las suro mana a se            | <i>a</i> .                                                                          | Sun and     |
|--------------------------------|---------------------------------------------|---------------------------------------|-------------------------------------------------------------------------------------|-------------|
| NAME: JUPIT                    | ERB V                                       |                                       | COUNTY: MOHAVE                                                                      |             |
| T23 N R / F<br>Mineralization: | W SEC. //                                   | Elev 4600                             | DISTRICT: WALLAPAI<br>(CHLORIDE)                                                    |             |
| Geology:                       |                                             |                                       |                                                                                     |             |
| Type Operation:                |                                             |                                       |                                                                                     |             |
| Production:                    | ing a sa s | · · · · · ·                           |                                                                                     | · · · · · · |
| References: tope 7'2           |                                             | n ng sa sanasi<br>Ng sa saga sa sa    | n a a a a a a a a a a a a a a a a a a a                                             |             |
|                                |                                             | , , , , , , , , , , , , , , , , , , , | алаан алан а<br>м таана адар алан<br>2000 - Алан Алан Алан Алан Алан Алан Алан Алан |             |
| }                              | Johave                                      | Cty Ca                                | ard File                                                                            |             |
|                                |                                             |                                       |                                                                                     |             |
|                                |                                             |                                       |                                                                                     |             |
|                                |                                             |                                       |                                                                                     |             |
|                                | , "<br>* ,                                  | · · ·                                 |                                                                                     |             |