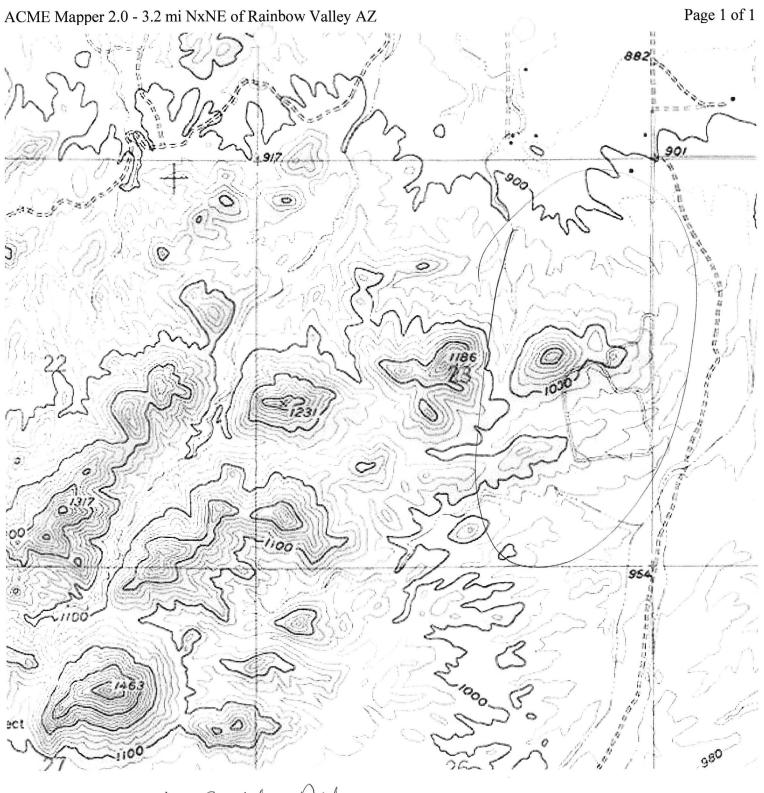

#### PRINTED: 09-10-2012

e ...

ARIZONA DEPARTMENT OF MINES AND MINERAL RESOURCES AZMILS DATA

PRIMARY NAME: JACKRABBIT BRIDGE PIT

ALTERNATE NAMES:

MARICOPA COUNTY MILS NUMBER: 866

LOCATION: TOWNSHIP 1 S RANGE 03 W SECTION 23 QUARTER E2 LATITUDE: N 33DEG 19MIN 36SEC LONGITUDE: W 112DEG 31MIN 44SEC TOPO MAP NAME: BUCKEYE - 7.5 MIN

CURRENT STATUS: PAST PRODUCER

COMMODITY: STONE RIPRAP

**BIBLIOGRAPHY:** 

ADMMR JACKRABBIT BRIDGE PIT FILE

Jochnabbit Bridge Pit

|                | . 0                      | INE TO PROS     | PECT FIF  |          | DA SU'   | * RY                      |
|----------------|--------------------------|-----------------|-----------|----------|----------|---------------------------|
| Chai           | tlof2                    |                 |           |          | 0. 00    |                           |
|                | IODITIES                 | Pock            |           |          |          |                           |
|                | ID No. new               |                 |           |          | Dato Ma  | v 12, 1982                |
| ENGI           | NEER Nyal Niem           | uth and Ken     | A. Phill  | ips      |          |                           |
|                | RMATION FROM:            |                 |           |          |          |                           |
|                |                          |                 | PROPER    | TY SUMMA | RY       | -                         |
| . MINE         | NAMEJackrabb             | oit Bridge Ma   |           |          |          |                           |
|                |                          |                 | 11        |          | ANY CLAI | M NAMES NOTED             |
| LOCA           | TION: TIS                | R <sup>3W</sup> | _SEC(S)_  | 23 NE,   | SE       | MINE DISTRICT             |
| ELEV           |                          | COUNTY Mari     | copa      |          | TOPO QUA | MINE DISTRICT<br>DBuckeye |
| DIRE           | CTIONS As on             | оро             |           |          |          |                           |
|                |                          | <b></b>         | 5 ma      |          |          | MAP ATTACHED yes          |
|                |                          |                 |           |          |          |                           |
|                |                          |                 |           |          |          | PHONE                     |
|                | ESS:<br>ANY NAME IF ANY: |                 |           |          |          |                           |
|                | INENT PEOPLE             |                 |           |          |          |                           |
|                |                          |                 |           |          |          |                           |
| PRO <b>P</b> I | ERTY AND HOLDING         | S: →            |           |          |          |                           |
|                | PRODUCTION - NO          |                 |           |          |          | noted                     |
|                |                          |                 | ,         | •        |          |                           |
| CURRI          | ENT STATUS:              | Ic              | 110       |          |          |                           |
|                | INGS: Open pit           |                 |           |          |          |                           |
| WURK.          |                          | <b></b>         |           |          |          |                           |
|                |                          |                 |           |          |          |                           |
|                |                          |                 |           |          |          |                           |
| GEOL(          | GY AND MINERALO          | GY: DFPOSIT     | TYPE: Qui | artzitic | meta sed | liment (schist)           |
|                |                          |                 |           |          |          |                           |
|                | ROCK: Meta se            |                 |           |          |          |                           |
| CON            | MIC MINERALS:            | Rock (riprap    |           |          |          |                           |
| ECON           |                          |                 |           |          |          |                           |
|                |                          |                 |           |          |          |                           |
|                | INTS:                    |                 |           |          |          |                           |
|                |                          |                 |           |          |          |                           |
| COMME          | ENTS:                    |                 |           |          |          |                           |