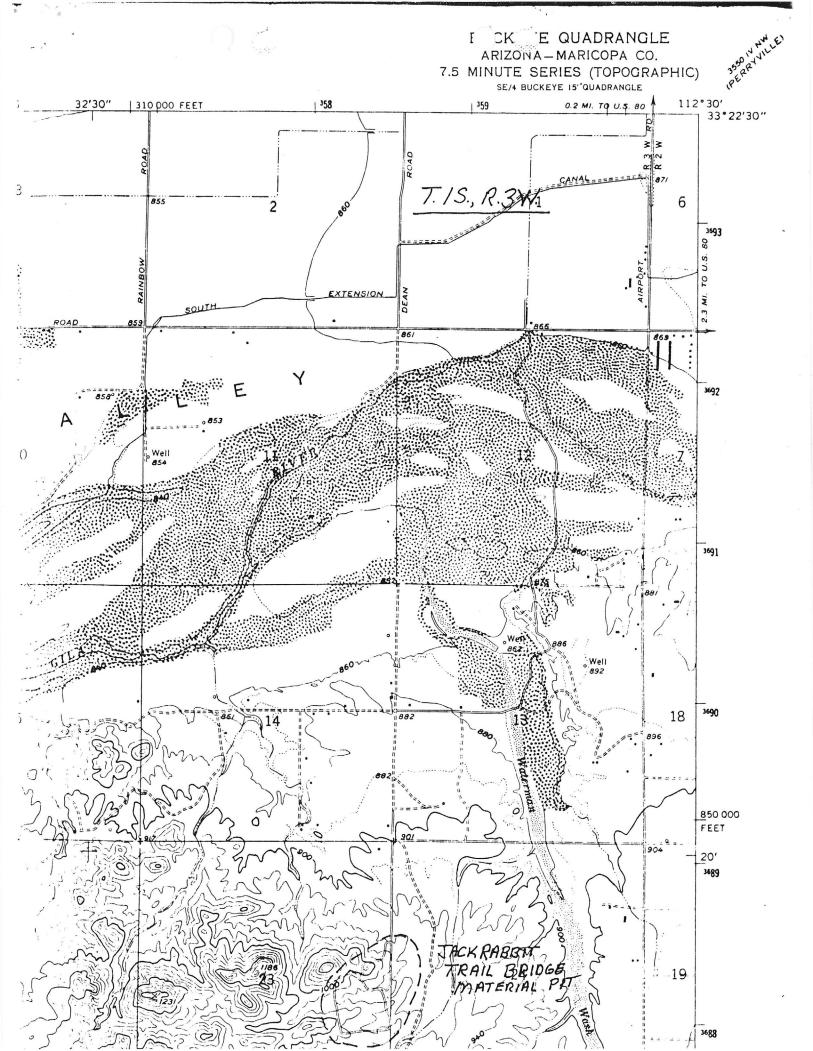

#### PRINTED: 09-10-2012

e ...

ARIZONA DEPARTMENT OF MINES AND MINERAL RESOURCES AZMILS DATA

PRIMARY NAME: JACKRABBIT BRIDGE PIT

ALTERNATE NAMES:

MARICOPA COUNTY MILS NUMBER: 866

LOCATION: TOWNSHIP 1 S RANGE 03 W SECTION 23 QUARTER E2 LATITUDE: N 33DEG 19MIN 36SEC LONGITUDE: W 112DEG 31MIN 44SEC TOPO MAP NAME: BUCKEYE - 7.5 MIN

CURRENT STATUS: PAST PRODUCER

COMMODITY: STONE RIPRAP

**BIBLIOGRAPHY:** 

ADMMR JACKRABBIT BRIDGE PIT FILE

Jochnabbit Bridge Pit

|                | . 0                      | INE TO PROS     | PECT FIF  |          | DA SU'   | * RY                      |
|----------------|--------------------------|-----------------|-----------|----------|----------|---------------------------|
| Chai           | tlof2                    |                 |           |          | 0. 00    |                           |
|                | IODITIES                 | Pock            |           |          |          |                           |
|                | ID No. new               |                 |           |          | Dato Ma  | v 12, 1982                |
| ENGI           | NEER Nyal Niem           | uth and Ken     | A. Phill  | ips      |          |                           |
|                | RMATION FROM:            |                 |           |          |          |                           |
|                |                          |                 | PROPER    | TY SUMMA | RY       | -                         |
| . MINE         | NAMEJackrabb             | oit Bridge Ma   |           |          |          |                           |
|                |                          |                 | 11        |          | ANY CLAI | M NAMES NOTED             |
| LOCA           | TION: TIS                | R <sup>3W</sup> | _SEC(S)_  | 23 NE,   | SE       | MINE DISTRICT             |
| ELEV           |                          | COUNTY Mari     | copa      |          | TOPO QUA | MINE DISTRICT<br>DBuckeye |
| DIRE           | CTIONS As on             | оро             |           |          |          |                           |
|                |                          | <b></b>         | 5 ma      |          |          | MAP ATTACHED yes          |
|                |                          |                 |           |          |          |                           |
|                |                          |                 |           |          |          | PHONE                     |
|                | ESS:<br>ANY NAME IF ANY: |                 |           |          |          |                           |
|                | INENT PEOPLE             |                 |           |          |          |                           |
|                |                          |                 |           |          |          |                           |
| PRO <b>P</b> I | ERTY AND HOLDING         | S: →            |           |          |          |                           |
|                | PRODUCTION - NO          |                 |           |          |          | noted                     |
|                |                          |                 | ,         | •        |          |                           |
| CURRI          | ENT STATUS:              | Ic              | 110       |          |          |                           |
|                | INGS: Open pit           |                 |           |          |          |                           |
| WURK.          |                          | <b></b>         |           |          |          |                           |
|                |                          |                 |           |          |          |                           |
|                |                          |                 |           |          |          |                           |
| GEOL(          | GY AND MINERALO          | GY: DFPOSIT     | TYPE: Qui | artzitic | meta sed | liment (schist)           |
|                |                          |                 |           |          |          |                           |
|                | ROCK: Meta se            |                 |           |          |          |                           |
| CON            | MIC MINERALS:            | Rock (riprap    |           |          |          |                           |
| ECON           |                          |                 |           |          |          |                           |
|                |                          |                 |           |          |          |                           |
|                | INTS:                    |                 |           |          |          |                           |
|                |                          |                 |           |          |          |                           |
| COMME          | ENTS:                    |                 |           |          |          |                           |