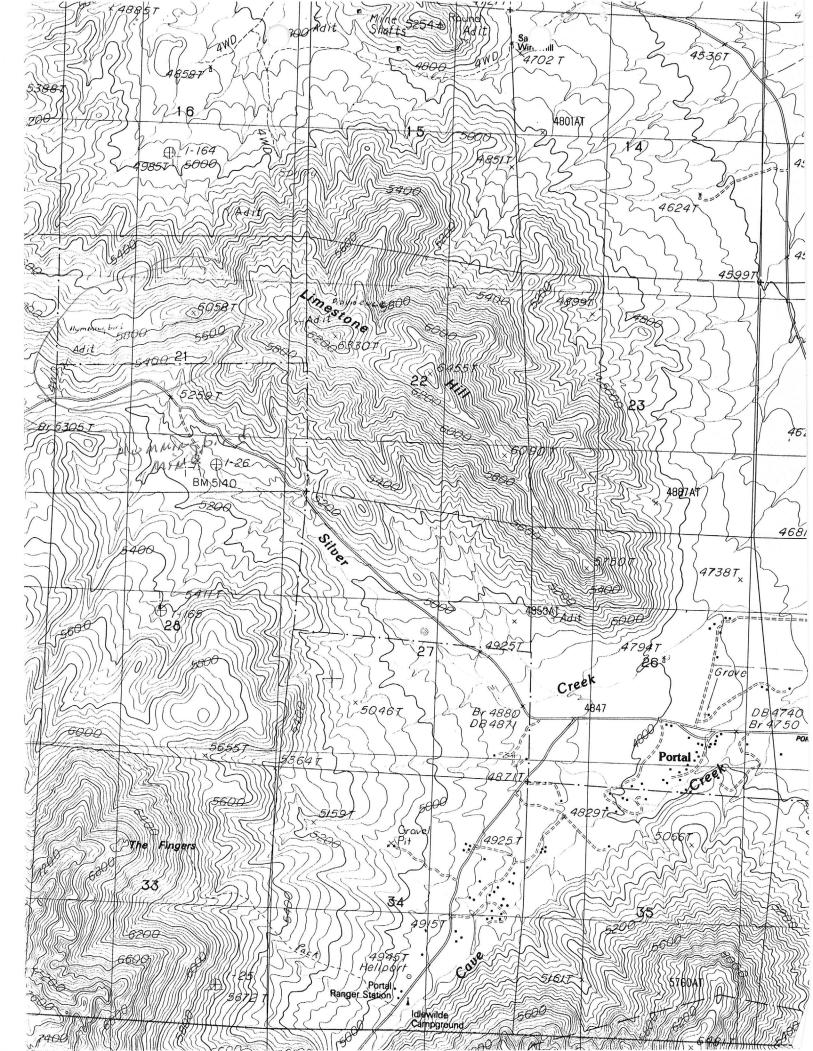

# ARIZONA DEPARTMENT OF MINES AND MINERAL RESOURCES AZMILS DATA

PRIMARY NAME: HUMMINGBIRD MINE

**ALTERNATE NAMES:** 

COCHISE COUNTY MILS NUMBER: 852

LOCATION: TOWNSHIP 17 S RANGE 31 E SECTION 21 QUARTER W2 LATITUDE: N 31DEG 56MIN 00SEC LONGITUDE: W 109DEG 11MIN 10SEC

TOPO MAP NAME: PORTAL - 7.5 MIN

**CURRENT STATUS: UNKNOWN** 

COMMODITY:

UNKNOWN

**BIBLIOGRAPHY**:

ADMMR HUMMINGBIRD MINE FILE BLM MINING DISTRICT SHEET