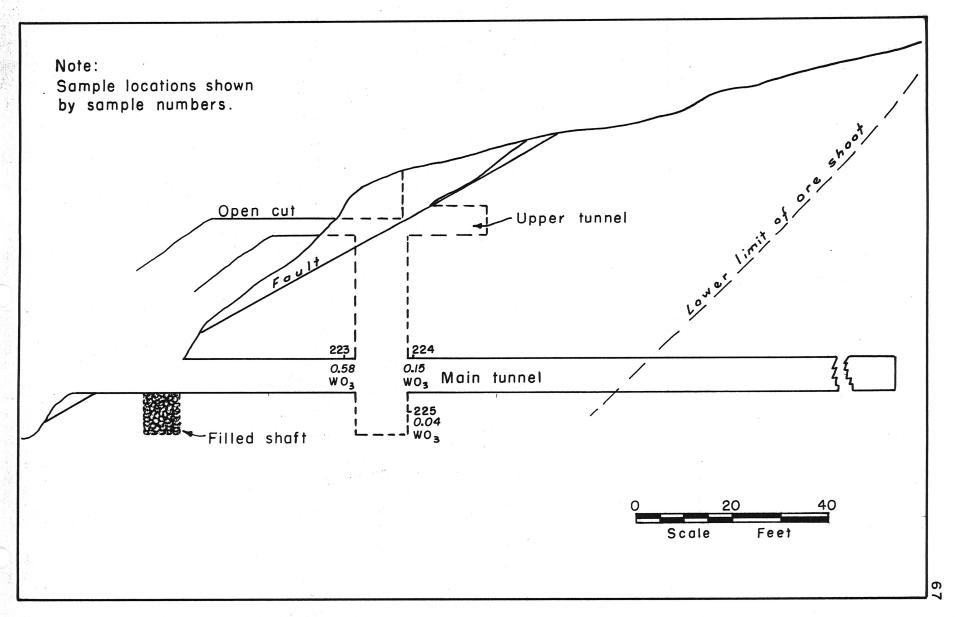

  Open cut on N end about 40' long and 20' deep at deepest. Open cut and drift on SE end of apparently the same vein is about 60' long and 20 ft deep

- 23. Geology & Mine lization several quartz veins cutting through metamorphosed sediments. Strike NE-NW, dip about 60° W. Veins from %k one foot to three feet wide. traceable intermittently for several thousand feet. Some major faulting. One vein opened shows scheelite with copper minerals and galena.
- 24. Ore: Positive & Probable, Ore Dumps, Tailings None. Very good chance that there might be some 40,000 tons of questionable grade ore \( \frac{1}{4} \) to \( \frac{1}{2} \hbar{h} \).
- 24-A Vein Width, Length, Value, etc. Main vein or one similar to it is about 900' long. Has approximately mean elevation of 40' above lowest exposure.
- 25. Mine, Mill Equipment & Flow Sheet 220 cuft portable compressor; mill; mine run to crusher, to ball mill to tables
- 26. Road Conditions, Route Take Montezuma Pass road 27 miles west of Bisbee on the Bisbee-Hauchuca road. Go 17 miles west, take road to north that is marked Wakefield Mines. Go 2 miles north on this road.
- 27. Water Supply Comes from stream that reportedly never goes dry. Water might present a problem for major operations. Do not think that that there is more than enough water that could be developed over a 25-ton a day operation.
- 28. Brief History Started in early 1900 as a copper property. Some small tungsten extraction was made during the World War. Been owned by the present group since 1939.
- 29. Special Problems, Reports Filed Tungsten Deposits of Arizona, Wilson, 1941
- 30. Remarks This property and those adjoining it should show under proper conditionns a 25-ton a day production if water can be developed.
- 31. If property for sale: Price, terms and address to negotiate. Some kind of promotion going on now. Do not know if property is for sale or not.
  - 32. Signed....
- 33. Use additional sheets if necessary.