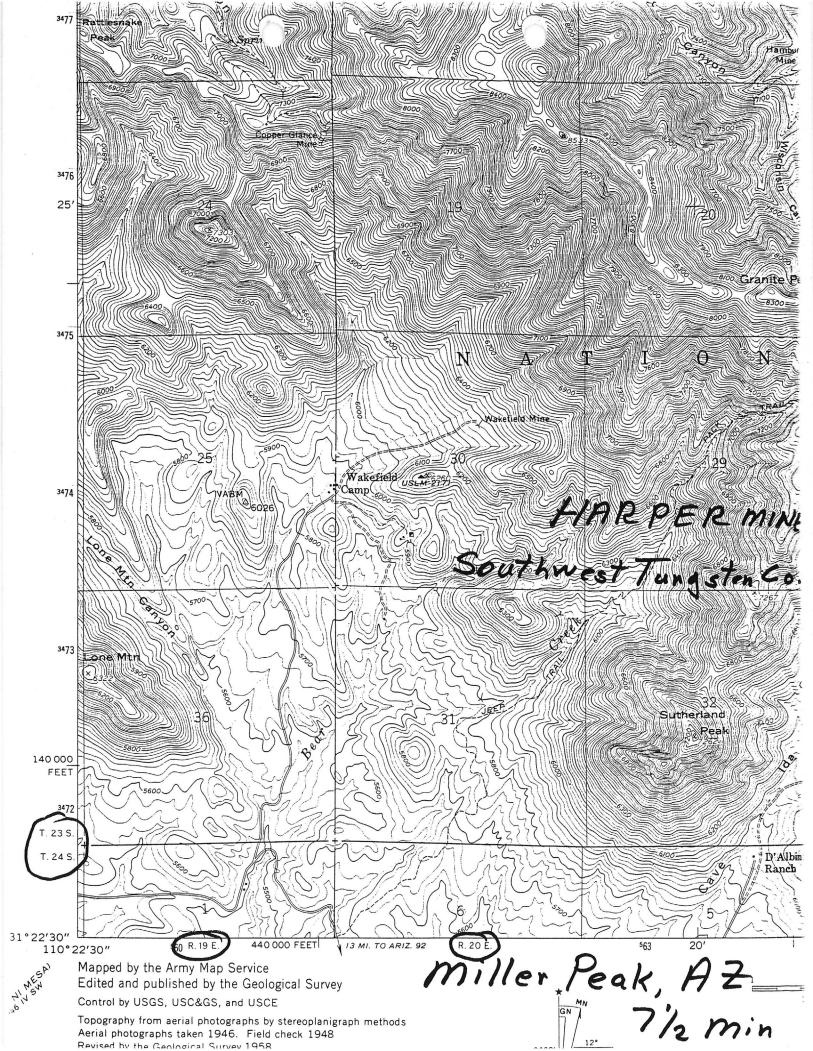

### ARIZONA DEPARTMENT OF MINES AND MINERAL RESOURCES AZMILS DATA

PRIMARY NAME: HARPER MINE

**ALTERNATE NAMES:** 

RINCON CLAIM

SOUTHWEST TUNGSTEN COMPANY

COCHISE COUNTY MILS NUMBER: 120

LOCATION: TOWNSHIP 23 S RANGE 20 E SECTION 30 QUARTER S2 LATITUDE: N 31DEG 23MIN 51SEC LONGITUDE: W 110DEG 21MIN 10SEC

TOPO MAP NAME: MILLER PEAK - 7.5 MIN

**CURRENT STATUS: PAST PRODUCER** 

COMMODITY:

GOLD LODE SILVER TUNGSTEN COPPER SULFIDE

**LEAD** 