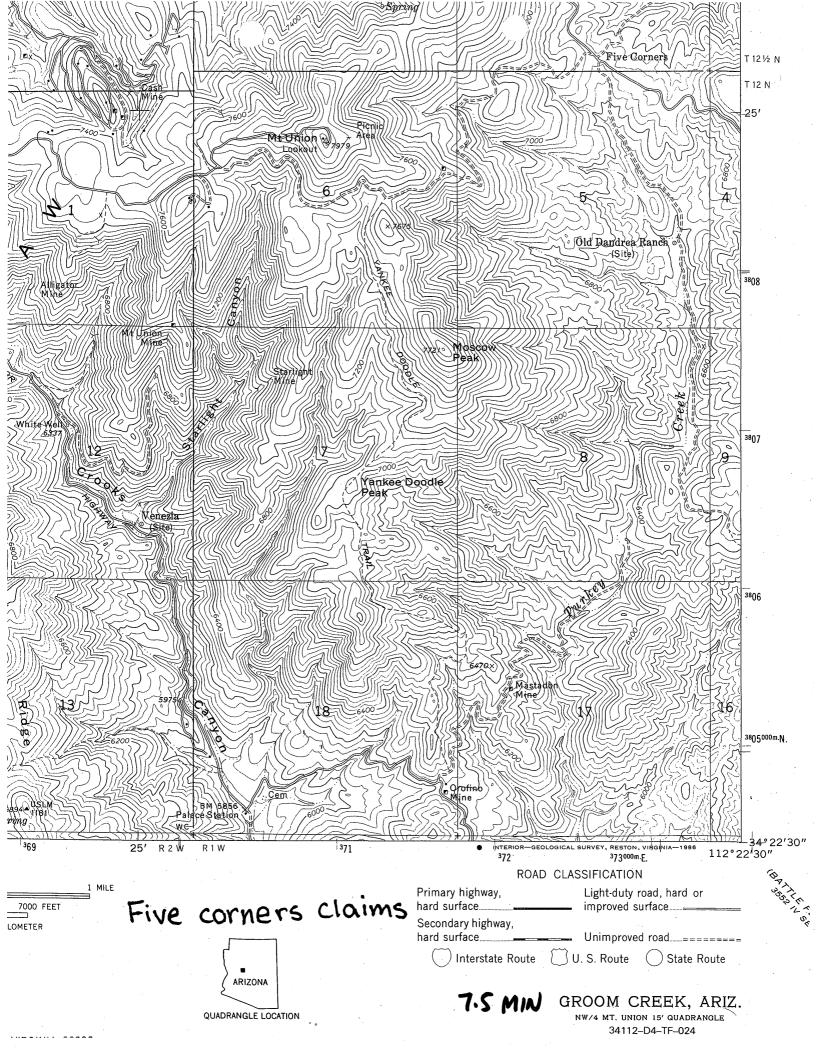

# ARIZONA DEPARTMENT OF MINES AND MINERAL RESOURCES AZMILS DATA

PRIMARY NAME: FIVE CORNERS CLAIMS

ALTERNATE NAMES:

YAVAPAI COUNTY MILS NUMBER: 1283

LOCATION: TOWNSHIP 12 N RANGE 1 W SECTION 5 QUARTER E2 LATITUDE: N 34DEG 24MIN 42SEC LONGITUDE: W 112DEG 22MIN 52SEC

TOPO MAP NAME: GROOM CREEK - 7.5 MIN

**CURRENT STATUS: UNKNOWN** 

COMMODITY:

GOLD PLACER

BIBLIOGRAPHY:

ADMMR FIVE CORNERS CLAIMS

GEOLOGY - SCHIST BEDROCK, ALTITUDE 6,600

MR. CHARLES A. CARPENTER 4301 EAST AVALON DRIVE PHOENIX, ARIZONA 85018