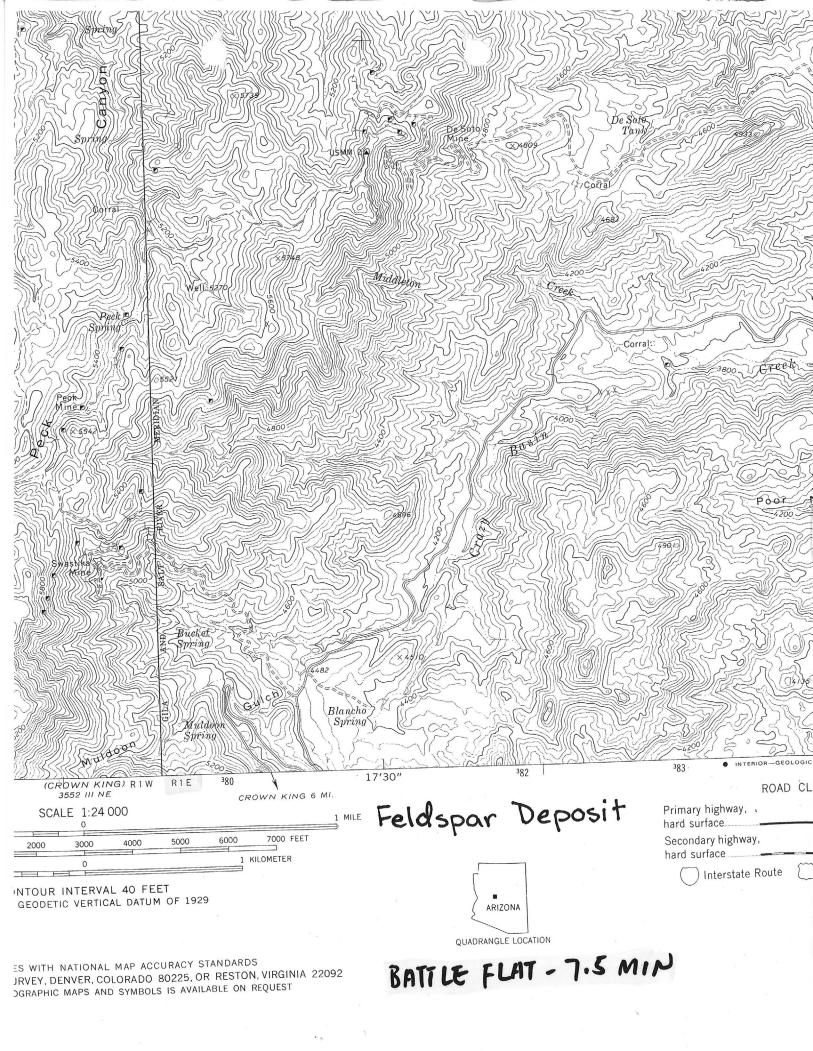

#### ARIZONA DEPARTMENT OF MINES AND MINERAL RESOURCES AZMILS DATA

PRIMARY NAME: FELDSPAR DEPOSIT

ALTERNATE NAMES:

FELDSPAR #1,2,3,& 4CLAIMS

YAVAPAI COUNTY MILS NUMBER: 1201A

LOCATION: TOWNSHIP 11 N RANGE 1 E SECTION 29 QUARTER W2 LATITUDE: N 34DEG 15MIN 45SEC LONGITUDE: W 112DEG 16MIN 50SEC TOPO MAP NAME: BATTLE FLAT - 7.5 MIN

21. Description - Topography & Geography: Mountain country.

is 31. If property for sale - Price, terms and address to negotiate: This property

None. 22. Mine workings - Amt. & Condition:

DEPARTMENT OF MINERAL RESOURCES