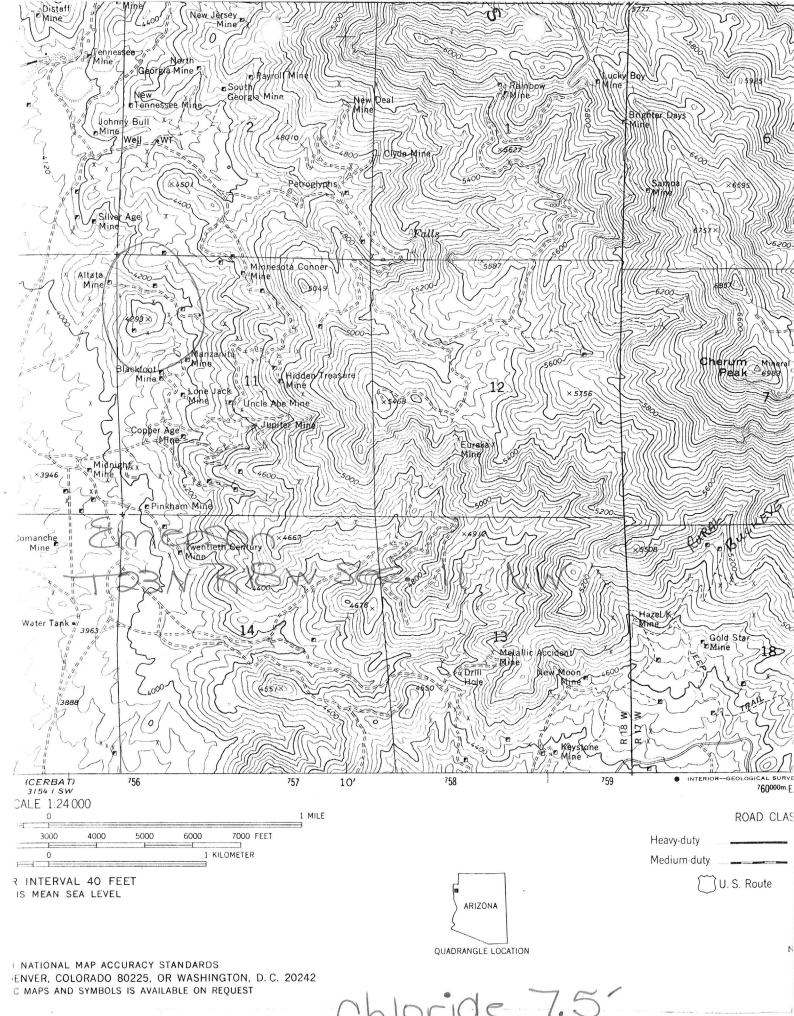

#### ARIZONA DEPARTMENT OF MINES AND MINERAL RESOURCES FILE DATA

PRIMARY NAME: EMERSON

ALTERNATE NAMES:

MOHAVE COUNTY MILS NUMBER: 122D

LOCATION: TOWNSHIP 23 N RANGE 18 W SECTION 11 QTR. NW LATITUDE:N 35DEG 24MIN 01SEC LONGITUDE:W 114DEG 10MIN 42SEC TOPO MAP NAME: CHLORIDE - 7.5 MIN

#### BIBLIOGRAPHY:

USGS CHLORIDE QUAD SCHRADER, F.C., USGS 397, P. 72 ADMR EMERSON MINE FILE WEED, W., MINES HANDBK, VOL. XIII, P. 367 ADMR MOHAVE CUSTOM MILL PROJ. CARD FILE ADMMR HIDDEN TREASURE MINE FILE MALACH, ROMAN "CERBAT MTN COUNTRY", P. 29