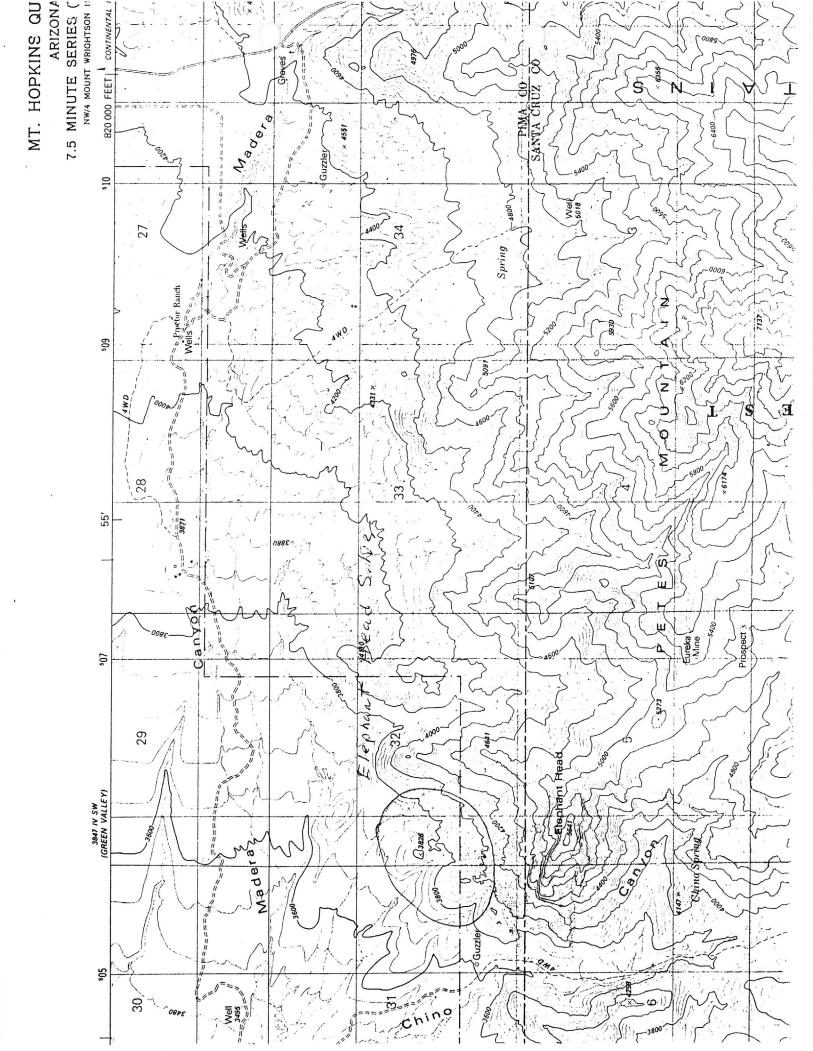

# ARIZONA DEPARTMENT OF MINES AND MINERAL RESOURCES FILE DATA

PRIMARY NAME: ELEPHANT HEAD SILVER

ALTERNATE NAMES:

PIMA COUNTY MILS NUMBER: 1156

LOCATION: TOWNSHIP 19 S RANGE 14 E SECTION 32 QUARTER SW LATITUDE: N 42DEG 31MIN 20SEC LONGITUDE: W 110DEG 56MIN 10SEC TOPO MAP NAME: MT HOPKINS - 7.5 MIN