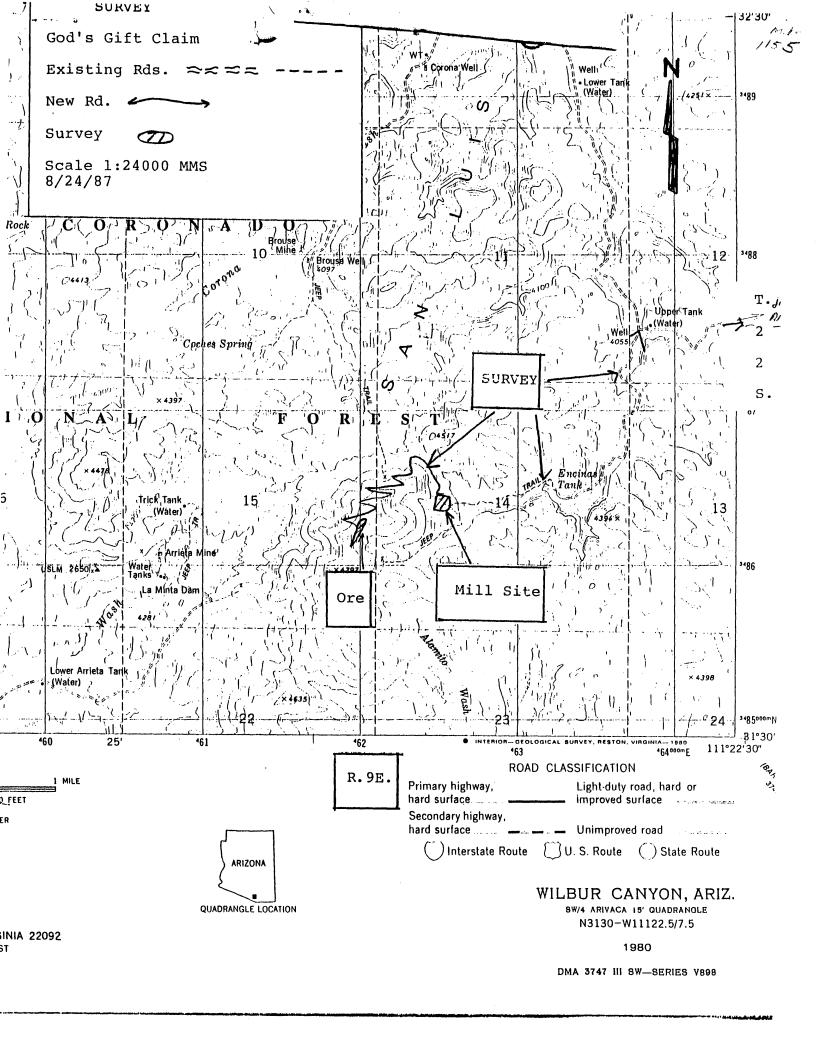

# ARIZONA DEPARTMENT OF MINES AND MINERAL RESOURCES FILE DATA

PRIMARY NAME: EASTER MINE

ALTERNATE NAMES:

GODS GIFT

PIMA COUNTY MILS NUMBER: 1155

LOCATION: TOWNSHIP 22 S RANGE 9 E SECTION 14 QUARTER SW LATITUDE: N 31DEG 31MIN SEC LONGITUDE: W 111DEG 24MIN SEC

TOPO MAP NAME: WILBUR CANYON - 7.5 MIN

CURRENT STATUS: EXP PROSPECT

COMMODITY:

GOLD

TUNGSTEN SCHEELITE

**BIBLIOGRAPHY:** 

ADMMR EASTER MINE FILE

USBM RI 5650

MG WR 5/1/87: Our records showing the location of the Easter Mine Group (file) Pima County are incorrect. The correct location is  $E^{\frac{1}{2}}$ , Sec 10, T22S R9E. The file should be cross-referenced to the following alternate names: Bouse and God's Gift.