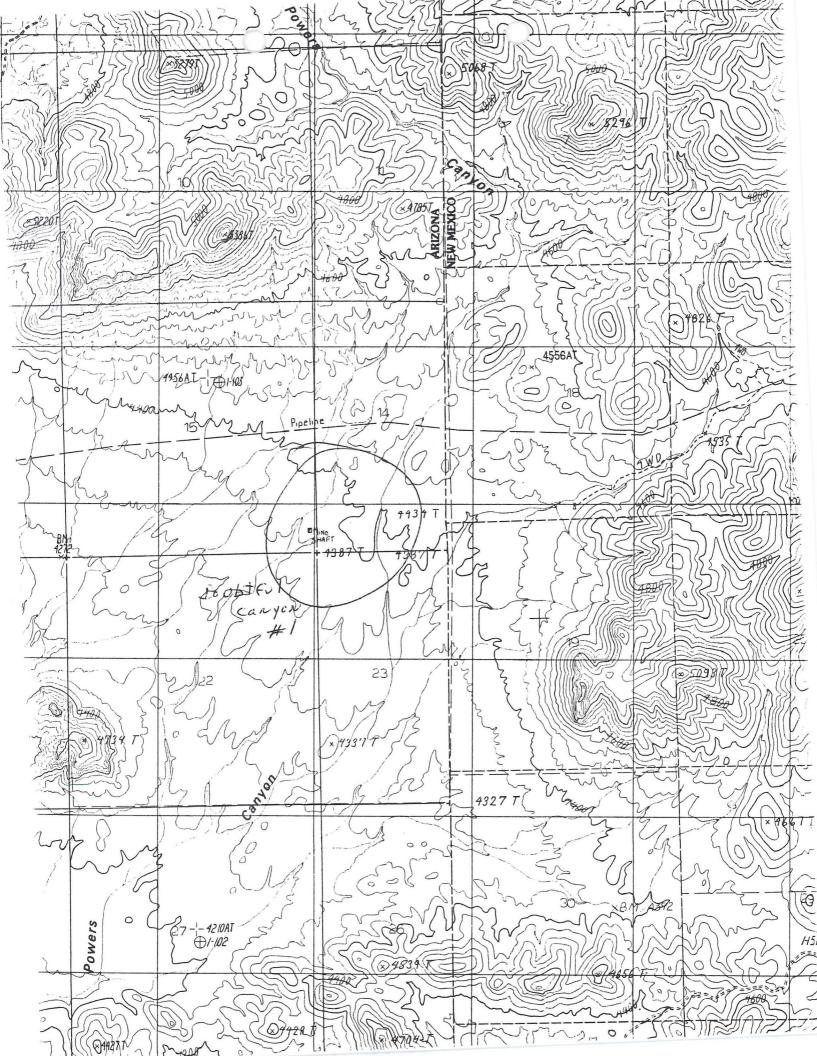

.

ARIZONA DEPARTMENT OF MINES AND MINERAL RESOURCES FILE DATA

PRIMARY NAME: DOUBTFUL CANYON #1

ALTERNATE NAMES:

COCHISE COUNTY MILS NUMBER: 890

LOCATION: TOWNSHIP 13 S RANGE 32 E SECTION 15 QUARTER SE LATITUDE: N-21DEG 17MIN 50SEC LONGITUDE: W 109DEG 03MIN 30SEC TOPO MAP NAME: DOUBTFUL CANYON - 7.5 MIN