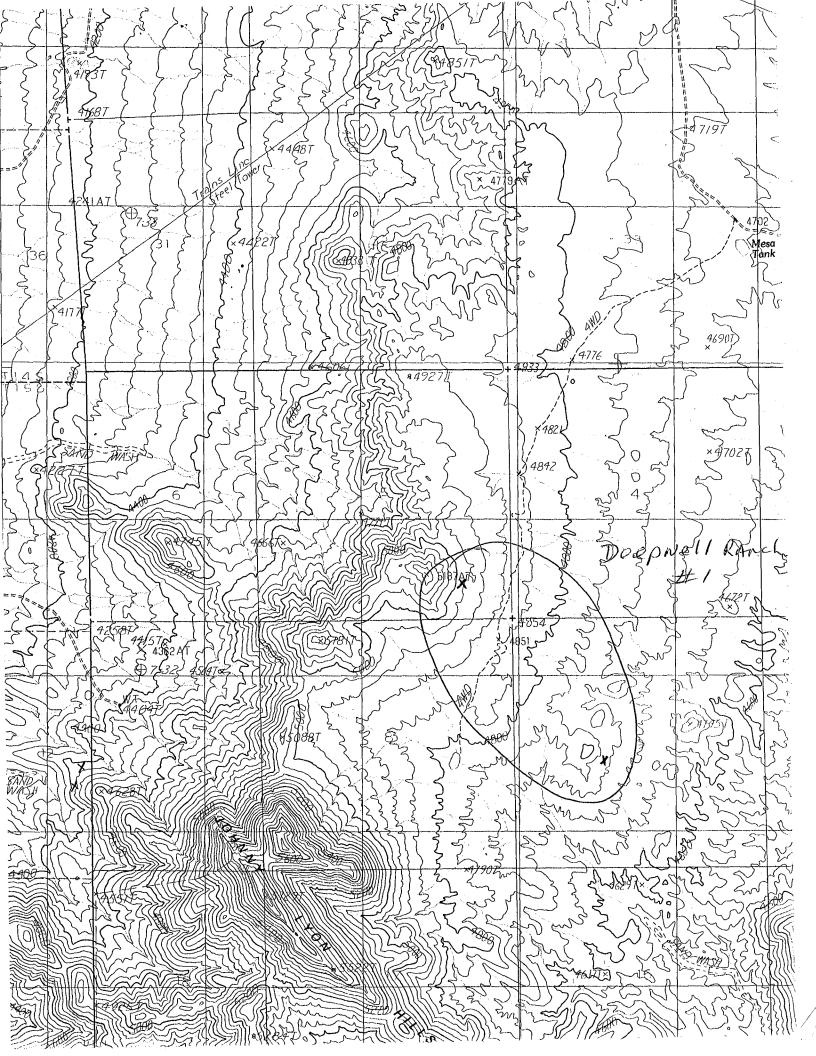

# ARIZONA DEPARTMENT OF MINES AND MINERAL RESOURCES AZMILS DATA

PRIMARY NAME: DEEPWELL RANCH #1

ALTERNATE NAMES:

COCHISE COUNTY MILS NUMBER: 891

LOCATION: TOWNSHIP 15 S RANGE 21 E SECTION 5 QUARTER SE LATITUDE: N 32DEG 09MIN 10SEC LONGITUDE: W 110DEG 13MIN 00SEC

TOPO MAP NAME: DEEPWELL RANCH - 7.5 MIN

**CURRENT STATUS: UNKNOWN** 

COMMODITY:

UNKNOWN

**BIBLIOGRAPHY:** 

ADMMR DEEPWELL RANCH #1 FILE CLAIMS EXTEND INTO SECS 8 AND 9

# ARIZONA DEPARTMENT OF MINES AND MINERAL RESOURCES FILE DATA

PRIMARY NAME: DEEPWELL RANCH #1

ALTERNATE NAMES:

COCHISE COUNTY MILS NUMBER: 891

LOCATION: TOWNSHIP 15 S RANGE 21 E SECTION 5 QUARTER SE LATITUDE: N 32DEG 09MIN 10SEC LONGITUDE: W 110DEG 13MIN 00SEC

TOPO MAP NAME: DRAGOON - 7.5 MIN

**CURRENT STATUS:** 

COMMODITY:

**BIBLIOGRAPHY:** 

ADMMR DEEPWELL RANCH #1 FILE CLAIMS EXTEND INTO SECS 8 AND 9