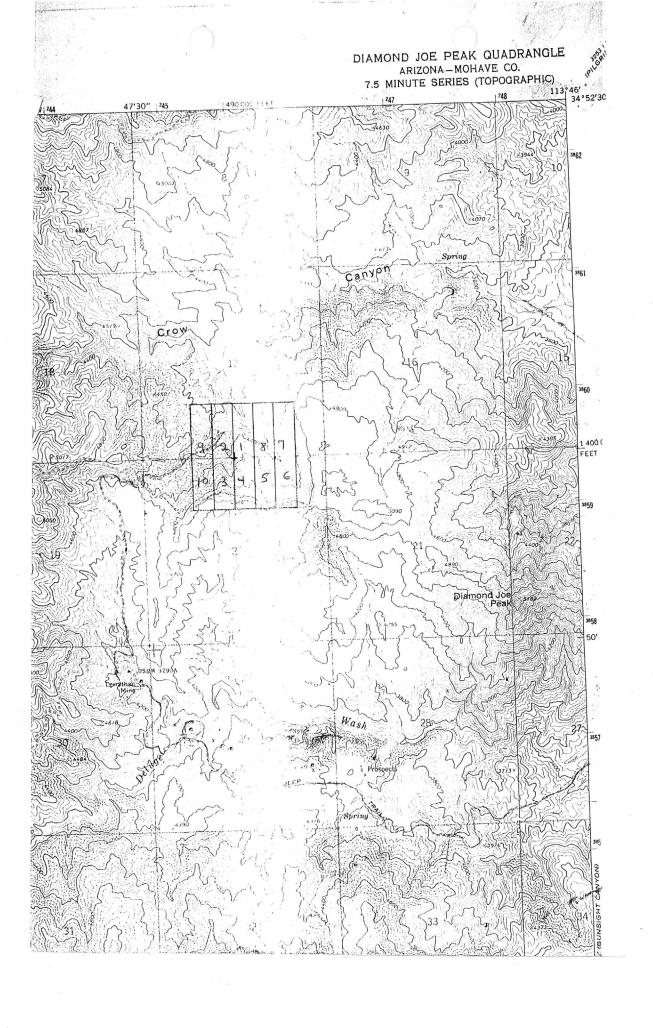

#### ARIZONA DEPARTMENT OF MINES AND MINERAL RESOURCES FILE DATA

PRIMARY NAME: CRAIG CLAIMS 1-10

**ALTERNATE NAMES:** 

MOHAVE COUNTY MILS NUMBER: 485B

LOCATION: TOWNSHIP 17 N RANGE 14 W SECTION 20 QUARTER NW LATITUDE: N 34DEG 50MIN 38SEC LONGITUDE: W 113DEG 47MIN 25SEC

TOPO MAP NAME: DIAMOND JOE PEAK - 7.5 MIN

**CURRENT STATUS: UNKNOWN** 

COMMODITY:

**MOLYBDENUM** 

**BIBLIOGRAPHY:** 

USGS PRESCOTT QUAD AZ. STATE LAND DEPT. MINERAL MAP ADMMR CRAIG CLAIMS 1-10 FILE

CRAIG CLAIMS

Mohave County Cedar Valley District

 $NW_4$  Sec. 20, T17N, R14W

KAP WR 4/30/80: In the company of Mike Greeley, traveled to Ralph Baglino's Craig Claims located in  $NW_4$  Sec 20, T17N, R14W, Cedar Valley District, Mohave County. A separate report will be written.

KAP WR 6/6/80: Ralph Baglino reported that his claims (the CRAIG CLAIMS #1-10, Mohave County) were previously staked by Towne Mines as the HARPOON GROUP and the claims are still valid. He found out that the group is leased to Gulf Oil.

Engineer

Clifford J. Hicks

Subject:

Field Examination of Mine in the NW4 Sec. 20, T17N, R14W

Diamond Joe Peak 7½' Quadrangle

In the company of Ralph Baglino, 7749 N. 40th Drive, Phoenix 85021, phone 939-3575, and his friend Marlin Grasser (has no interest in the property), P.O. Box 1350, Palmer, Alaska 99645, phone (907) 745-3772, drove 7.1 miles north of Wickieup, Arizona, on U.S. Highway 93, turned west on a county unsurfaced road and proceeded 14.4 miles to a mine whose adit portal is about 100 ft west of the located U.S. General Land Office (1915) 1/4 corner of Section 17 and 20, T17N, R14W, Mohave County.