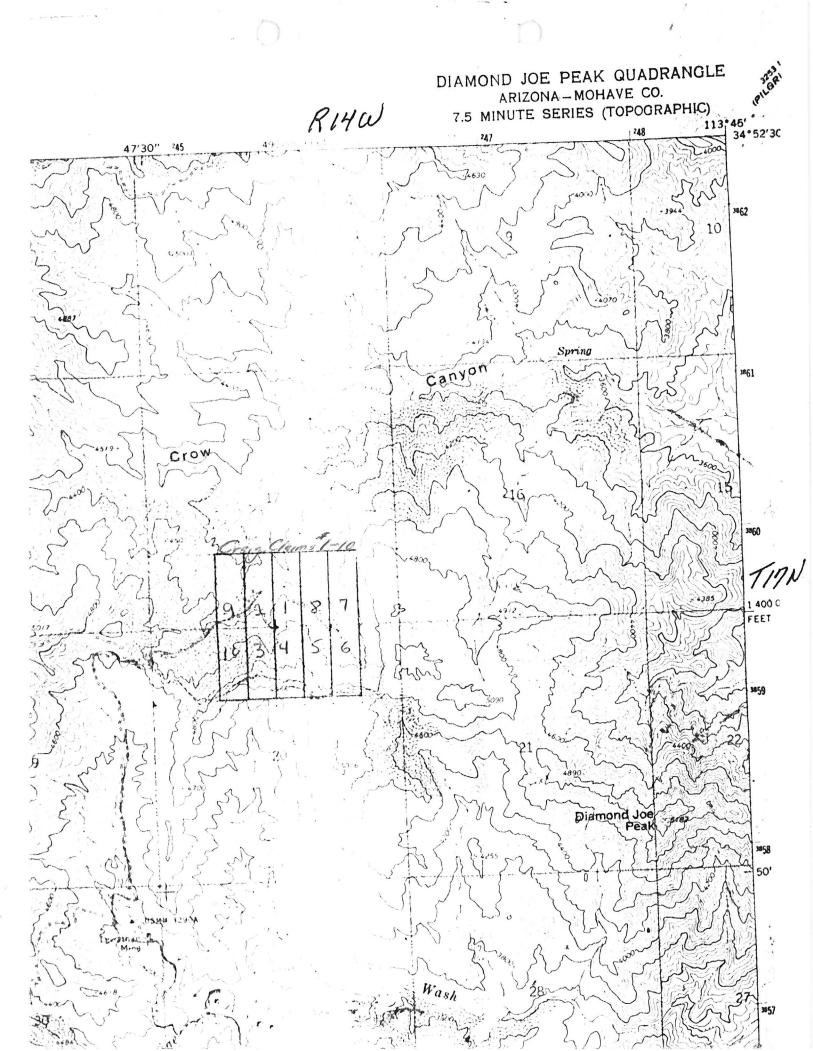

#### ARIZONA DEPARTMENT OF MINES AND MINERAL RESOURCES FILE DATA

PRIMARY NAME: CRAIG CLAIMS 1-10

**ALTERNATE NAMES:** 

MOHAVE COUNTY MILS NUMBER: 485B

LOCATION: TOWNSHIP 17 N RANGE 14 W SECTION 20 QUARTER NW LATITUDE: N 34DEG 50MIN 38SEC LONGITUDE: W 113DEG 47MIN 25SEC

TOPO MAP NAME: DIAMOND JOE PEAK - 7.5 MIN

**CURRENT STATUS: UNKNOWN** 

COMMODITY:

**MOLYBDENUM** 

**BIBLIOGRAPHY:** 

USGS PRESCOTT QUAD AZ. STATE LAND DEPT. MINERAL MAP ADMMR CRAIG CLAIMS 1-10 FILE

CRAIG CLAIMS

Mohave County Cedar Valley District

 $NW_4$  Sec. 20, T17N, R14W

KAP WR 4/30/80: In the company of Mike Greeley, traveled to Ralph Baglino's Craig Claims located in  $NW_4$  Sec 20, T17N, R14W, Cedar Valley District, Mohave County. A separate report will be written.

KAP WR 6/6/80: Ralph Baglino reported that his claims (the CRAIG CLAIMS #1-10, Mohave County) were previously staked by Towne Mines as the HARPOON GROUP and the claims are still valid. He found out that the group is leased to Gulf Oil.

Engineer

Clifford J. Hicks

Subject:

Field Examination of Mine in the NW4 Sec. 20, T17N, R14W

Diamond Joe Peak 7½' Quadrangle

In the company of Ralph Baglino, 7749 N. 40th Drive, Phoenix 85021, phone 939-3575, and his friend Marlin Grasser (has no interest in the property), P.O. Box 1350, Palmer, Alaska 99645, phone (907) 745-3772, drove 7.1 miles north of Wickieup, Arizona, on U.S. Highway 93, turned west on a county unsurfaced road and proceeded 14.4 miles to a mine whose adit portal is about 100 ft west of the located U.S. General Land Office (1915) 1/4 corner of Section 17 and 20, T17N, R14W, Mohave County.