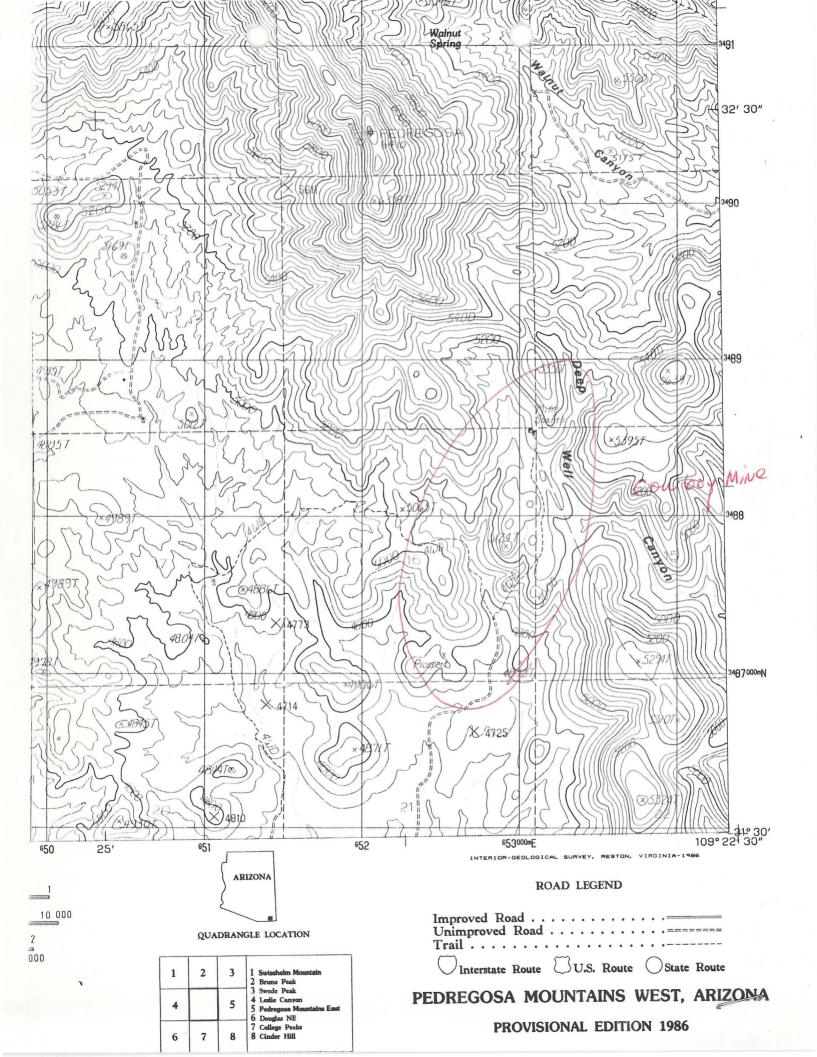

### ARIZONA DEPARTMENT OF MINES AND MINERAL RESOURCES AZMILS DATA

PRIMARY NAME: COWBOY M & E

ALTERNATE NAMES:

COCHISE COUNTY MILS NUMBER: 887

LOCATION: TOWNSHIP 22 S RANGE 29 E SECTION 16 QUARTER E2 LATITUDE: N 31DEG 31MIN 25SEC LONGITUDE: W 109DEG 23MIN 15SEC TOPO MAP NAME: PEDROGOSA MOUNTAINS WEST - 7.5