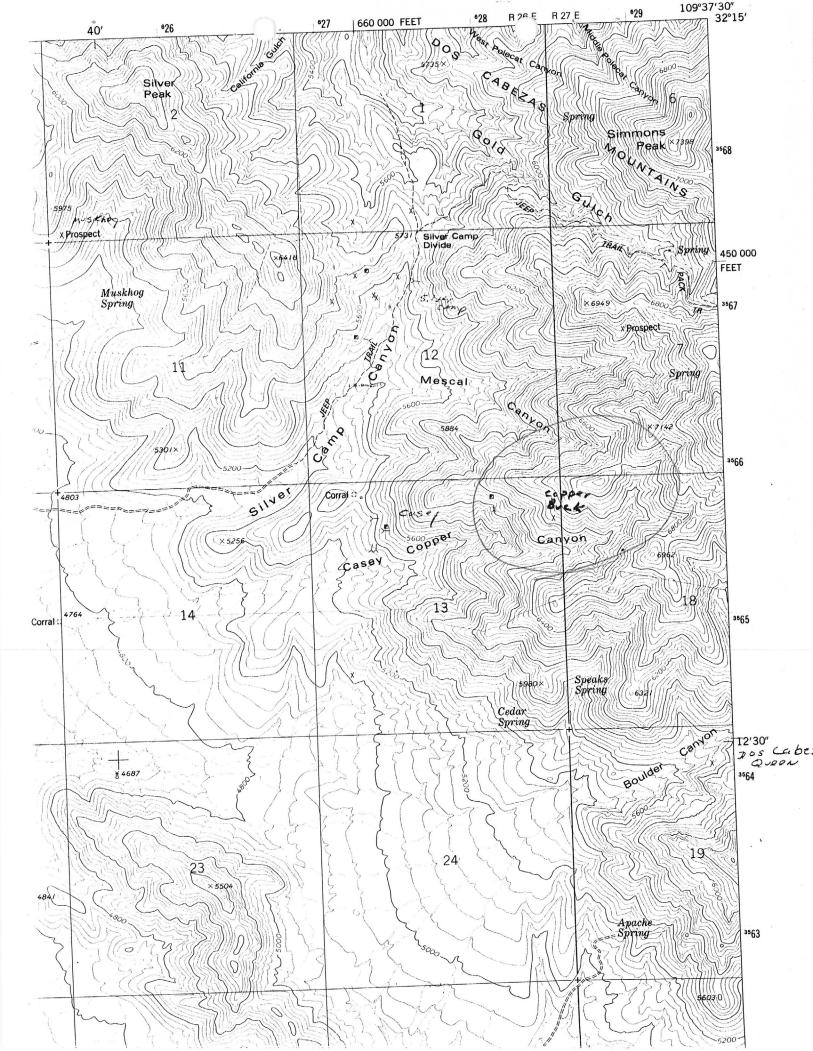

#### PRINTED: 01/15/2003

ARIZONA DEPARTMENT OF MINES AND MINERAL RESOURCES AZMILS DATA

PRIMARY NAME: COPPER BUCK

ALTERNATE NAMES: SCORPION

COCHISE COUNTY MILS NUMBER: 826

LOCATION: TOWNSHIP 14 S RANGE 27 E SECTION 18 QUARTER NW LATITUDE: N 32DEG 13MIN 20SEC LONGITUDE: W 109DEG 38MIN 00SEC TOPO MAP NAME: SIMMONS PEAK - 7.5 MIN

CURRENT STATUS: RAW PROSPECT

COMMODITY: GOLD LODE COPPER

**BIBLIOGRAPHY:** 

ADMMR COPPER BUCK FILE DREWS, 1986 GEO SIMMONS PEAK QUAD USGS MAP I-1569 CLAIMS EXTEND INTO NE SEC 13 T14S R26E