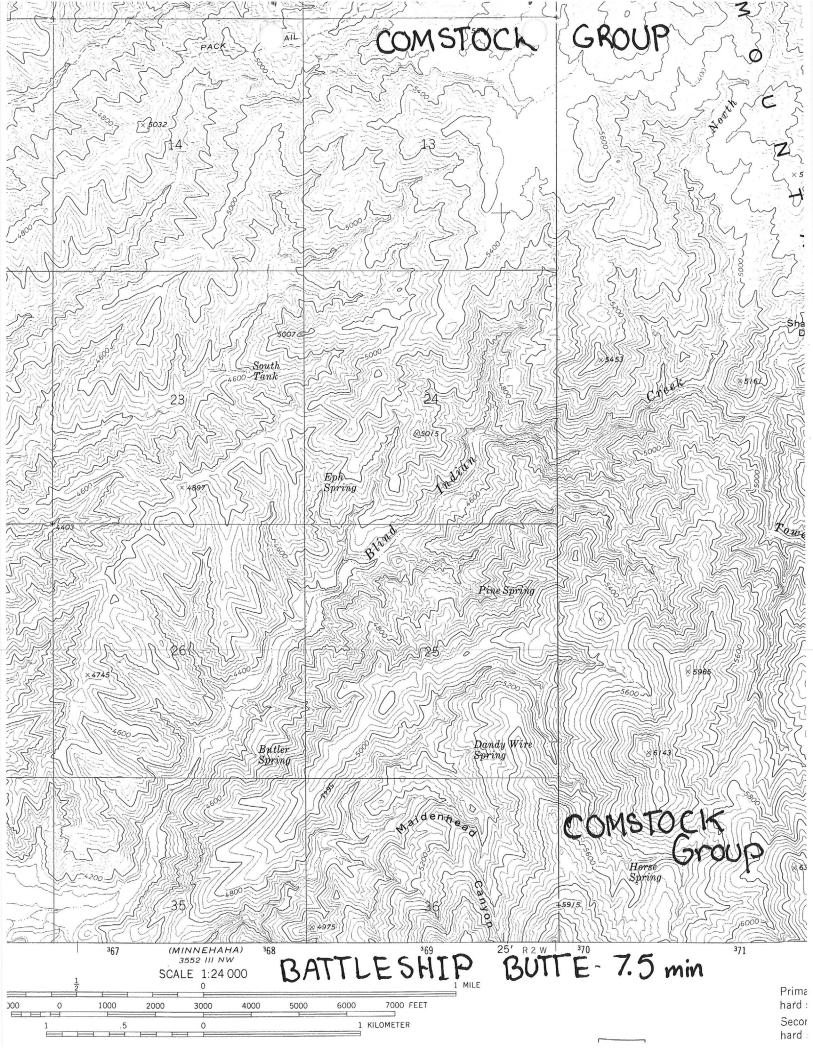

#### PRINTED: 11-22-2006

ARIZONA DEPARTMENT OF MINES AND MINERAL RESOURCES AZMILS DATA

PRIMARY NAME: COMSTOCK GROUP

ALTERNATE NAMES:

YAVAPAI COUNTY MILS NUMBER: 1170

LOCATION: TOWNSHIP 12 N RANGE 2 W SECTION 36 QUARTER N2 LATITUDE: N 34DEG 20MIN 30SEC LONGITUDE: W 112DEG 25MIN 10SEC TOPO MAP NAME: BATTLESHIP BUTTE - 7.5 MIN

CURRENT STATUS: UNKNOWN

COMMODITY: GOLD SILVER

LEAD COPPER

BIBLIOGRAPHY:

ADMMR COMSTOCK GROUP FILE