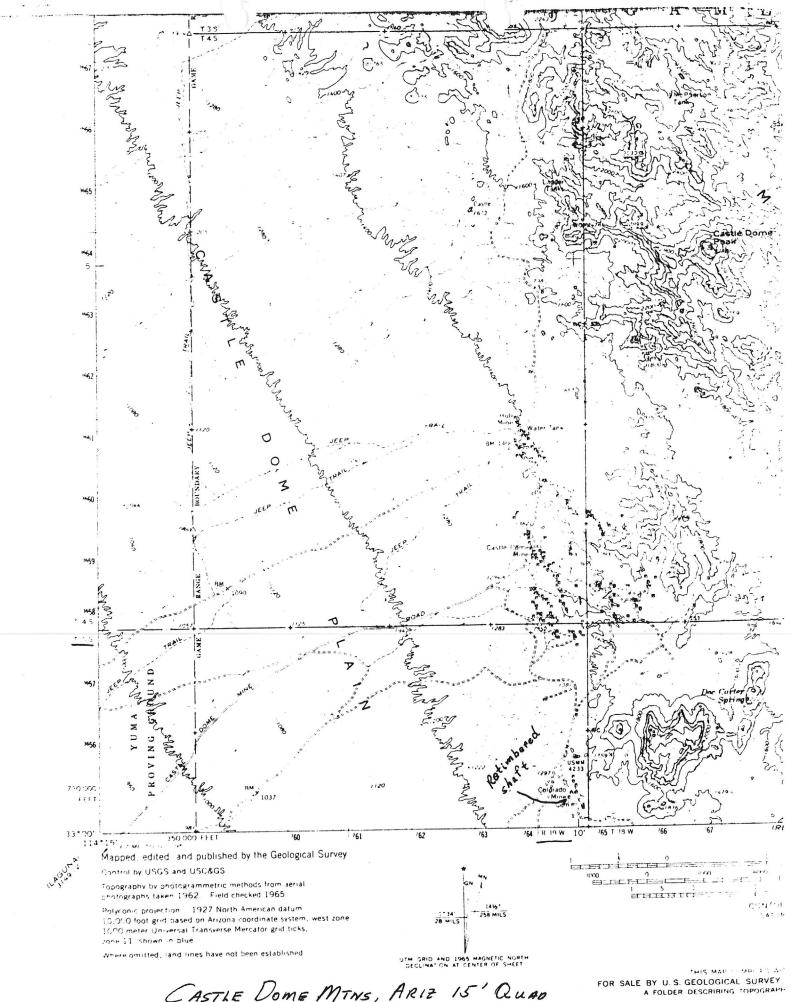

TOPO MAP NAME: CASTLE DOME MTS - 15 MIN

**CURRENT STATUS: PAST PRODUCER** 

COMMODITY:

**LEAD** 

**SILVER** 

FLUORINE FLUORSPAR

**BIBLIOGRAPHY**:

KEITH, S.B., 1978, AZBM BULL. 192, P. 120

TOPO MAP NAME: CASTLE DOME MTNS - 15 MIN

CURRENT STATUS: PAST PRODUCER

COMMODITY:

LEAD

SILVER

FLUORINE FLUORSPAR

**BIBLIOGRAPHY:** 

KEITH, S.B., 1978, AZBM BULL. 192, P. 120 WILSON, E.D., AZBM BULL. 134, P. 102 WILSON, E.D., AZBM BULL. 158, P. 98-115 ADMMR COLORADO FILE ADMMR "U" FILE, Pb5 (MODESTI PROPERTY)

COLORADO MINE

YUMA COUNTY

Mrs. Malone said she had sold 4 Colorado claims to William Knox. LAS Ajo ASMOA - 1-2-62

CASTLE DOME MTNS, ARIZ 15' QUAD