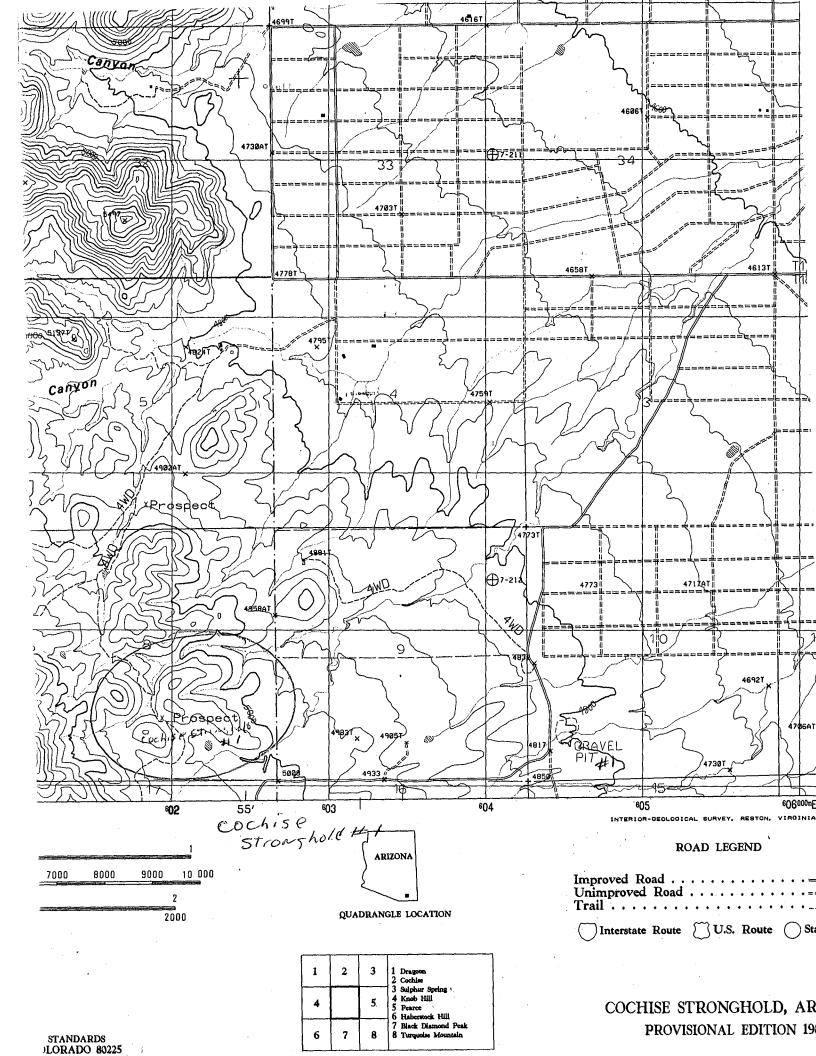

ARIZONA DEPARTMENT OF MINES AND MINERAL RESOURCES AZMILS DATA

PRIMARY NAME: COCHISE STRONGHOLD #1

ALTERNATE NAMES:

COCHISE COUNTY MILS NUMBER: 816

LOCATION: TOWNSHIP 19 S RANGE 24 E SECTION 8 QUARTER SE LATITUDE: N 31DEG 52MIN 48SEC LONGITUDE: W 109DEG 55MIN 20SEC TOPO MAP NAME: COCHISE STRONGHOLD - 7.5 MIN

CURRENT STATUS: RAW PROSPECT

COMMODITY: UNKNOWN

BIBLIOGRAPHY:

ADMMR COCHISE STRONGHOLD #1 FILE USGS COCHISE STRONGHOLD QUAD